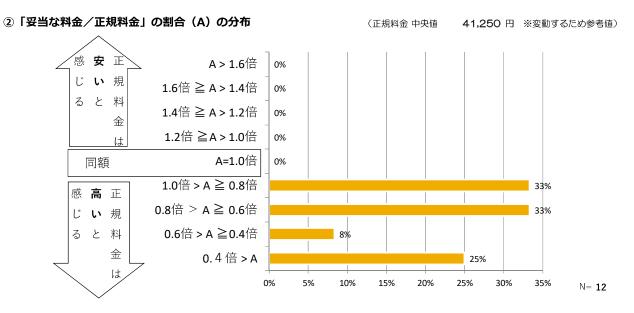

# (4) 正規料金について

#### ①あなたが考える妥当な料金 (大人一人あたり)

| 区分  | 金額(円)  |  |  |
|-----|--------|--|--|
| 平均値 | 31,644 |  |  |
| 最大値 | 40,000 |  |  |
| 最小値 | 20,000 |  |  |