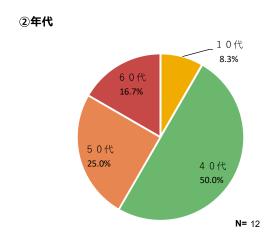

|  |  |
|     |      | 11:30 | 昼食(座間味地区で各自お済ませください)                       |  |  |
|     |      | 12:30 | 港ターミナル集合                                   |  |  |
|     |      |       | 振り返りミーティング(アンケートの記入をお願いいたします) 場所:ターミナル内    |  |  |
|     | フェリー | 14:00 | 座間味港 出港                                    |  |  |
|     |      | 16:00 | 那覇泊港 到着·解散                                 |  |  |
|     |      |       | ~またの来島をお待ちしています~                           |  |  |

#### ■成果

オリジナルトートバッグ作り体験では、前回実施したツアーの中で参加者からの意見であった、「墨で服が汚れる可能性がある事」を旅しおりに記載し、参加者に事前に告知する事を徹底することができた。

#### ■課題

天候の関係で、2つの体験プログラムを入れ替えた事により、1日目に予定していたオリジナルトートバッグ作り体験を2日目に実施した。その結果、体験プログラムで作成したトートバッグの墨が、参加者が帰る時間までに乾かなかった。行程を入れ替えた事は最善の対応だったが、持ち帰り方法などを検討する必要がある。

# 第5項 アンケート結果

#### \_\_\_\_ (1)参加者について

#### サンプル数: 12

# ①**性別**男 41.7% 女 58.3%



③職業



N= 12



⑤参加人数



#### ⑥この島への今回を含めた訪問回数



**⑦住所** 



# (2)参加経緯

#### ①ツアーへの参加理由 (複数選択)



#### N= 12

#### ②情報源 (複数選択)



# (3) ツアーや宿泊施設、島についての意見





# (4) 正規料金について

#### ①あなたが考える妥当な料金 (大人一人あたり)

| 区分  | 金額(円)  |  |  |
|-----|--------|--|--|
| 平均値 | 31,644 |  |  |
| 最大値 | 40,000 |  |  |
| 最小値 | 20,000 |  |  |



# (5) 支出について

#### 一人当たりの支出金額

| 区分         | 平均支出額 | 最大支出額 | 最小支出額 |
|------------|-------|-------|-------|
| 合計         | 2,407 | 4,915 | 1,250 |
| 飲食費        | 1,483 | 2,000 | 750   |
| 娯楽費・入場費    |       |       | _     |
| 交通費        |       |       | _     |
| 土産物・買い物等   | 1,293 | 3,365 | 500   |
| オプションプログラム |       |       |       |
| その他        |       |       | _     |

## 第6項 総括

## ■島の声

夏は県外からの観光客で多忙となること、受け入れ事業者も少ないことから、1月から開始したモニターツアーは、最少催行 人数未達になる事もなくすべて