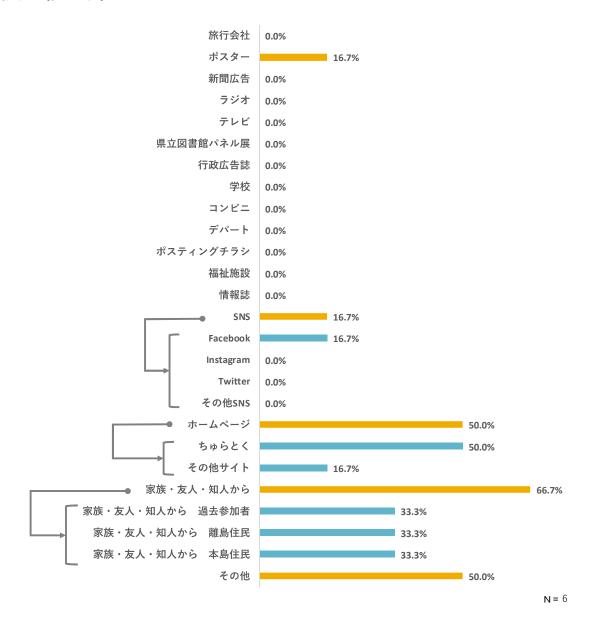

|  |  |
|     |      |       | 振り返りミーティング(アンケートの記入をお願いいたします) 場所:ターミナル内    |  |  |
|     | フェリー | 14:00 | 座間味港 出港                                    |  |  |
|     |      | 16:00 | 那覇泊港 到着·解散                                 |  |  |
|     |      |       | ~またの来島をお待ちしています~                           |  |  |

#### ■成果

オリジナルトートバッグ作り体験では、前回実施したツアーの中で参加者からの意見であった、「墨で服が汚れる可能性がある事」を旅しおりに記載し、参加者に事前に告知する事を徹底することができた。

#### ■課題

天候の関係で、2つの体験プログラムを入れ替えた事により、1日目に予定していたオリジナルトートバッグ作り体験を2日目に実施した。その結果、体験プログラムで作成したトートバッグの墨が、参加者が帰る時間までに乾かなかった。行程を入れ替えた事は最善の対応だったが、持ち帰り方法などを検討する必要がある。

# 第5項 アンケート結果

#### \_\_\_\_ (1)参加者について

#### サンプル数: 12

# ①**性別**男 41.7% 女 58.3%



③職業



N= 12



⑤参加人数



#### ⑥この島への今回を含めた訪問回数



**⑦住所** 



# (2)参加経緯

#### ①ツアーへの参加理由 (複数選択)



#### N= 12

#### ②情報源 (複数選択)



# (3) ツアーや宿泊施設、島についての意見





# (4) 正規料金について

#### ①あなたが考える妥当な料金 (大人一人あたり)

| 区分  | 金額(円)  |  |  |
|-----|--------|--|--|
| 平均値 | 31,644 |  |  |
| 最大値 | 40,000 |  |  |
| 最小値 | 20,000 |  |  |



# (5) 支出について

#### 一人当たりの支出金額

| 区分         | 平均支出額 | 最大支出額 | 最小支出額 |
|------------|-------|-------|-------|
| 合計         | 2,407 | 4,915 | 1,250 |
| 飲食費        | 1,483 | 2,000 | 750   |
| 娯楽費・入場費    |       |       | _     |
| 交通費        |       |       | _     |
| 土産物・買い物等   | 1,293 | 3,365 | 500   |
| オプションプログラム |       |       |       |
| その他        |       |       | _     |

## 第6項 総括

## ■島の声

夏は県外からの観光客で多忙となること、受け入れ事業者も少ないことから、1月から開始したモニターツアーは、最少催行 人数未達になる事もなくすべてのツアーで安定した集客をする事が出来た。また、今年度は積極的に新しい体験プログラムを 造成し、なるべくたくさんの参加者から意見をもらい、体験プログラムをブラッシュアップするよう心掛けた。今後は、新規事業者 を巻き込めるかが一番の課題となる。

# ■参加者の声