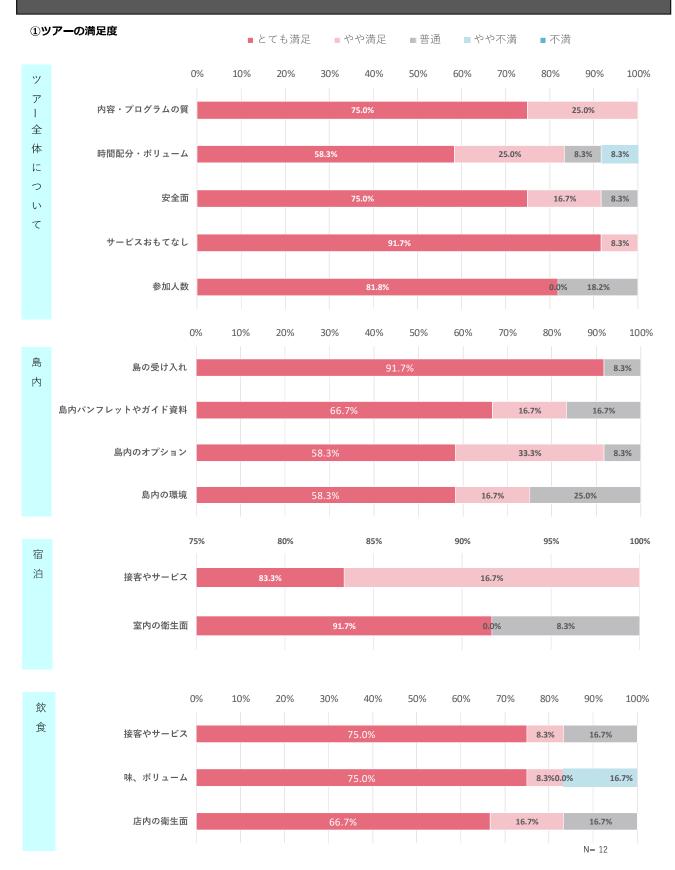

|      |       | 振り返りミーティング(アンケートの記入をお願いいたします) 場所:ターミナル内    |  |  |
|     | フェリー | 14:00 | 座間味港 出港                                    |  |  |
|     |      | 16:00 | 那覇泊港 到着·解散                                 |  |  |
|     |      |       | ~またの来島をお待ちしています~                           |  |  |

#### ■成果

オリジナルトートバッグ作り体験では、前回実施したツアーの中で参加者からの意見であった、「墨で服が汚れる可能性がある事」を旅しおりに記載し、参加者に事前に告知する事を徹底することができた。

#### ■課題

天候の関係で、2つの体験プログラムを入れ替えた事により、1日目に予定していたオリジナルトートバッグ作り体験を2日目に実施した。その結果、体験プログラムで作成したトートバッグの墨が、参加者が帰る時間までに乾かなかった。行程を入れ替えた事は最善の対応だったが、持ち帰り方法などを検討する必要がある。

# 第5項 アンケート結果

#### \_\_\_\_ (1)参加者について

#### サンプル数: 12

# ①**性別**男 41.7% 女 58.3%



③職業



N= 12



⑤参加人数



#### ⑥この島への今回を含めた訪問回数



**⑦住所** 



# (2)参加経緯

#### ①ツアーへの参加理由 (複数選択)



#### N= 12

#### ②情報源 (複数選択)



# (3) ツアーや宿泊施設、島についての意見





# (4) 正規料金について

#### ①あなたが考える妥当な料金 (大人一人あたり)

| 区分  | 金額(円)  |  |  |
|-----|--------|--|--|
| 平均値 | 31,644 |  |  |
| 最大値 | 40,000 |  |  |
| 最小値 | 20,000 |  |  |



# (5) 支出について

#### 一人当たりの支出金額

| 区分         | 平均支出額 | 最大支出額 | 最小支出額 |
|------------|-------|-------|-------|
| 合計         | 2,407 | 4,915 | 1,250 |
| 飲食費        | 1,483 | 2,000 | 750   |
| 娯楽費・入場費    |       |       | _     |
| 交通費        |       |       | _     |
| 土産物・買い物等   | 1,293 | 3,365 | 500   |
| オプションプログラム |       |       |       |
| その他        |       |       | _     |

## 第6項 総括

## ■島の声

夏は県外からの観光客で多忙となること、受け入れ事業者も少ないことから、1月から開始したモニターツアーは、最少催行 人数未達になる事もなくすべてのツアーで安定した集客をする事が出来た。また、今年度は積極的に新しい体験プログラムを 造成し、なるべくたくさんの参加者から意見をもらい、体験プログラムをブラッシュアップするよう心掛けた。今後は、新規事業者 を巻き込めるかが一番の課題となる。

# ■参加者の声

- ・メインとなるホエールウォッチングが出来ない場合