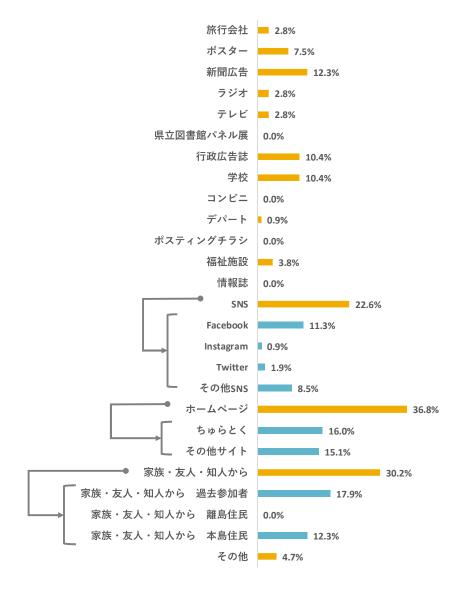

or 喫茶まはな   |  |  |
|     |                 | 13:30                             | 粟国港へ移動、乗船手続き                            |  |  |
|     |                 | 14:10                             | 粟国港 出港                                  |  |  |
|     |                 | 16:30                             | 那覇泊港 到着・解散 ~またの来島をお待ちしています~             |  |  |

#### ■成果

初の試みとなった「sunrise-café体験」は、天候にも恵まれ、「ゆっくりとした時間を過ごせた」との声があった。島へ宿泊しなければ見られない光景に満足度が高かった。

#### ■課題

プログラム名「sunrise-café」だと、cafe(お店)があるような印象を与えてしまい、参加者の混乱を招いてしまった。今後、同プログラムをやる際は、「夜明けをみながらコーヒータイム」など、分かりやすい名前を付ける事を検討する。

### 第5項 アンケート結果

### (1)参加者について

#### サンプル数: 108

### ①性別



N = 108

#### ②年代



N= 106

#### ③職業



N = 108

#### ④同行者



⑤参加人数



⑥この島への今回を含めた訪問回数



#### **⑦住所**



### (2)参加経緯

#### ①ツアーへの参加理由 (複数選択)



#### ②情報源 (複数選択)



N = 106

### (3) ツアーや宿泊施設、島についての意見





# (4) 正規料金について

#### ①あなたが考える妥当な料金(大人一人あたり)

| 区分  | 金額(円)  |
|-----|--------|
| 平均値 | 31,627 |
| 最大値 | 75,000 |
| 最小値 | 5,000  |

#### ②「妥当な料金/正規料金」の割合(A)の分布



N=106

44,000 円 ※変動するため参考値)

### (5) 支出について

#### 一人当たりの支出金額

| 区分         | 平均支出額 | 最大支出額  | 最小支出額 |
|------------|-------|--------|-------|
| 合計         | 5,260 | 41,900 | 125   |
| 飲食費        | 2,068 | 40,000 | 150   |
| 娯楽費·入場費    | 1,138 | 3,500  | 150   |
| 交通費        | 1,328 | 6,000  | 100   |
| 土産物・買い物等   | 2,762 | 12,500 | 250   |
| オプションプログラム | 1,515 | 4,800  | 200   |
| その他        | 1,776 | 9,000  | 290   |

### 第6項 総括

### ■島の声

前年度よりも造成本数を増やすことにより、受け入れ人数を伸ばすことが出来た。また、今年度は新たにマリン体験プログラムを実施し、参加者から好評であった。栗国島はマリンのイメージがあまりない島の為、集客に繋がる良いきっかけとなった。前年度から実施し続けているプログラムに関しては、概ね高評価だった為、自走化に