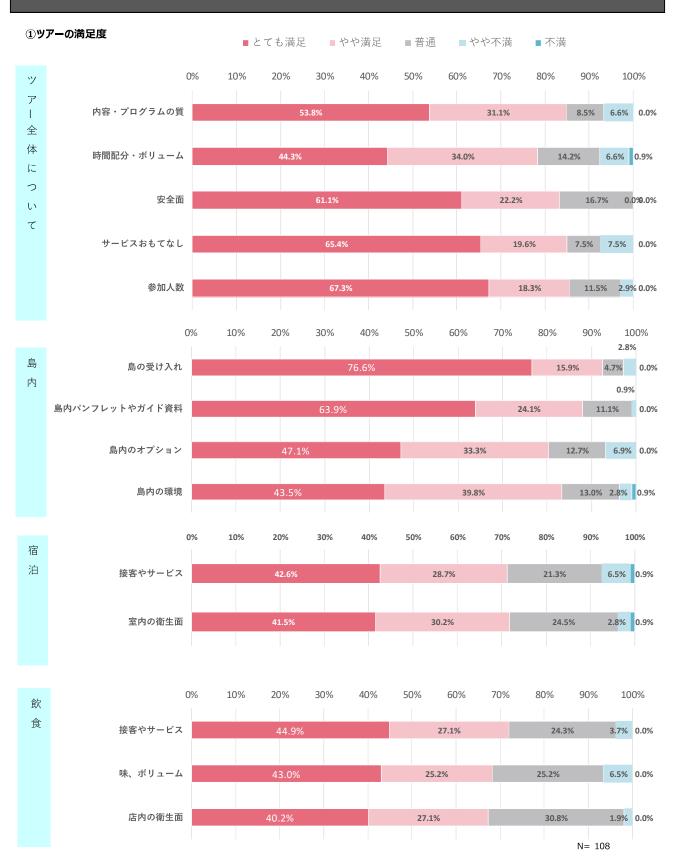

| 13:30                             | 粟国港へ移動、乗船手続き                            |  |  |
|     |                 | 14:10                             | 粟国港 出港                                  |  |  |
|     |                 | 16:30                             | 那覇泊港 到着・解散 ~またの来島をお待ちしています~             |  |  |

#### ■成果

初の試みとなった「sunrise-café体験」は、天候にも恵まれ、「ゆっくりとした時間を過ごせた」との声があった。島へ宿泊しなければ見られない光景に満足度が高かった。

#### ■課題

プログラム名「sunrise-café」だと、cafe(お店)があるような印象を与えてしまい、参加者の混乱を招いてしまった。今後、同プログラムをやる際は、「夜明けをみながらコーヒータイム」など、分かりやすい名前を付ける事を検討する。

### 第5項 アンケート結果

### (1)参加者について

#### サンプル数: 108

### ①性別



N = 108

#### ②年代



N= 106

#### ③職業



N = 108

#### ④同行者



⑤参加人数



⑥この島への今回を含めた訪問回数



#### **⑦住所**



### (2)参加経緯

#### ①ツアーへの参加理由 (複数選択)



#### ②情報源 (複数選択)



N = 106

### (3) ツアーや宿泊施設、島についての意見





# (4) 正規料金について

#### ①あなたが考える妥当な料金(大人一人あたり)

| 区分  | 金額(円)  |
|-----|--------|
| 平均値 | 31,627 |
| 最大値 | 75,000 |
| 最小値 | 5,000  |

#### ②「妥当な料金/正規料金」の割合(A)の分布



N=106

44,000 円 ※変動するため参考値)

### (5) 支出について

#### 一人当たりの支出金額

| 区分         | 平均支出額 | 最大支出額  | 最小支出額 |
|------------|-------|--------|-------|
| 合計         | 5,260 | 41,900 | 125   |
| 飲食費        | 2,068 | 40,000 | 150   |
| 娯楽費·入場費    | 1,138 | 3,500  | 150   |
| 交通費        | 1,328 | 6,000  | 100   |
| 土産物・買い物等   | 2,762 | 12,500 | 250   |
| オプションプログラム | 1,515 | 4,800  | 200   |
| その他        | 1,776 | 9,000  | 290   |

### 第6項 総括

### ■島の声

前年度よりも造成本数を増やすことにより、受け入れ人数を伸ばすことが出来た。また、今年度は新たにマリン体験プログラムを実施し、参加者から好評であった。栗国島はマリンのイメージがあまりない島の為、集客に繋がる良いきっかけとなった。前年度から実施し続けているプログラムに関しては、概ね高評価だった為、自走化に向け動いていきたい。

### ■参加者の声

- ・初めて粟国島を訪れた人