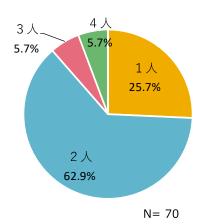

|
| 2日目 | フェリー            | 12:00                             | 昼食 (各自:オリエンテーションで案内します) ※寿そば or 喫茶まはな   |  |  |
|     |                 | 13:30                             | 粟国港へ移動、乗船手続き                            |  |  |
|     |                 | 14:10                             | 粟国港 出港                                  |  |  |
|     |                 | 16:30                             | 那覇泊港 到着・解散 ~またの来島をお待ちしています~             |  |  |

#### ■成果

初の試みとなった「sunrise-café体験」は、天候にも恵まれ、「ゆっくりとした時間を過ごせた」との声があった。島へ宿泊しなければ見られない光景に満足度が高かった。

#### ■課題

プログラム名「sunrise-café」だと、cafe(お店)があるような印象を与えてしまい、参加者の混乱を招いてしまった。今後、同プログラムをやる際は、「夜明けをみながらコーヒータイム」など、分かりやすい名前を付ける事を検討する。

### 第5項 アンケート結果

### (1)参加者について

#### サンプル数: 108

### ①性別



N = 108

#### ②年代



N= 106

#### ③職業



N = 108

#### ④同行者



⑤参加人数



⑥この島への今回を含めた訪問回数



#### **⑦住所**



### (2)参加経緯

#### ①ツアーへの参加理由 (複数選択)



#### ②情報源 (複数選択)



N = 106

### (3) ツアーや宿泊施設、島についての意見





# (4) 正規料金について

#### ①あなたが考える妥当な料金(大人一人あたり)

| 区分  | 金額(円)  |
|-----|--------|
| 平均値 | 31,627 |
| 最大値 | 75,000 |
| 最小値 | 5,000  |

#### ②「妥当な料金/正規料金」の割合(A)の分布



N=106

44,000 円 ※変動するため参考値)

### (5) 支出について

#### 一人当たりの支出金額

| 区分         | 平均支出額 | 最大支出額  | 最小支出額 |
|------------|-------|--------|-------|
| 合計         | 5,260 | 41,900 | 125   |
| 飲食費        | 2,068 | 40,000 | 150   |
| 娯楽費·入場費    | 1,138 | 3,500  | 150   |
| 交通費        | 1,328 | 6,000  | 100   |
| 土産物・買い物等   | 2,762 | 12,500 | 250   |
| オプションプログラム | 1,515 | 4,800  | 200   |
| その他        | 1,776 | 9,000  | 290   |

### 第6項 総括

### ■島の声

前年度よりも造成本数を増やすことにより、受け入れ人数を伸ばすことが出来た。また、今年度は新たにマリン体験プログラ