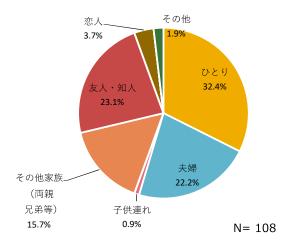

|  |  |
| 2日目 | フェリー            | 12:00                             | 昼食 (各自:オリエンテーションで案内します) ※寿そば or 喫茶まはな   |  |  |
|     |                 | 13:30                             | 粟国港へ移動、乗船手続き                            |  |  |
|     |                 | 14:10                             | 粟国港 出港                                  |  |  |
|     |                 | 16:30                             | 那覇泊港 到着・解散 ~またの来島をお待ちしています~             |  |  |

#### ■成果

初の試みとなった「sunrise-café体験」は、天候にも恵まれ、「ゆっくりとした時間を過ごせた」との声があった。島へ宿泊しなければ見られない光景に満足度が高かった。

#### ■課題

プログラム名「sunrise-café」だと、cafe(お店)があるような印象を与えてしまい、参加者の混乱を招いてしまった。今後、同プログラムをやる際は、「夜明けをみながらコーヒータイム」など、分かりやすい名前を付ける事を検討する。

### 第5項 アンケート結果

### (1)参加者について

#### サンプル数: 108

### ①性別



N = 108

#### ②年代



N= 106

#### ③職業



N = 108

#### ④同行者



⑤参加人数



⑥この島への今回を含めた訪問回数



#### **⑦住所**



### (2)参加経緯

#### ①ツアーへの参加理由 (複数選択)



#### ②情報源 (複数選択)



N = 106

### (3) ツアーや宿泊施設、島についての意見





# (4) 正規料金について

#### ①あなたが考える妥当な料金(大人一人あたり)

| 区分  | 金額(円)  |
|-----|--------|
| 平均値 | 31,627 |
| 最大値 | 75,000 |
| 最小値 | 5,000  |

#### ②「妥当な料金/正規料金」の割合(A)の分布



N=106

44,000 円 ※変動するため参考値)

### (5) 支出について

#### 一人当たりの支出金額

| 区分         | 平均支出額 | 最大支出額  | 最小支出額 |
|------------|-------|--------|-------|
| 合計         | 5,260 | 41,900 | 125   |
| 飲食費        | 2,068 | 40,000 | 150   |
| 娯楽費·入場費    | 1,138 | 3,500  | 150   |
| 交通費        | 1,328 | 6,000  | 100   |
| 土産物・買い物等   | 2,762 | 12,500 | 250   |
| オプションプログラム | 1,515 | 4,800  | 200   |
| その他        | 1,776 | 9,000  | 290   |

### 第6項 総括

### ■島の声

前年度よりも造成本数を増やすことにより、受け入れ人数を伸ばすことが出来た。また、今年度は新たに