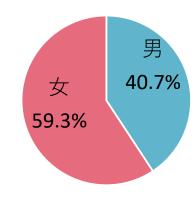

| フリータイム                                  |  |  |
| 2日目 | フェリー            | 12:00                             | 昼食 (各自:オリエンテーションで案内します) ※寿そば or 喫茶まはな   |  |  |
|     |                 | 13:30                             | 粟国港へ移動、乗船手続き                            |  |  |
|     |                 | 14:10                             | 粟国港 出港                                  |  |  |
|     |                 | 16:30                             | 那覇泊港 到着・解散 ~またの来島をお待ちしています~             |  |  |

#### ■成果

初の試みとなった「sunrise-café体験」は、天候にも恵まれ、「ゆっくりとした時間を過ごせた」との声があった。島へ宿泊しなければ見られない光景に満足度が高かった。

#### ■課題

プログラム名「sunrise-café」だと、cafe(お店)があるような印象を与えてしまい、参加者の混乱を招いてしまった。今後、同プログラムをやる際は、「夜明けをみながらコーヒータイム」など、分かりやすい名前を付ける事を検討する。

### 第5項 アンケート結果

### (1)参加者について

#### サンプル数: 108

### ①性別



N = 108

#### ②年代



N= 106

#### ③職業



N = 108

#### ④同行者



⑤参加人数



⑥この島への今回を含めた訪問回数



#### **⑦住所**



### (2)参加経緯

#### ①ツアーへの参加理由 (複数選択)



#### ②情報源 (複数選択)



N = 106

### (3) ツアーや宿泊施設、島についての意見





# (4) 正規料金について

#### ①あなたが考える妥当な料金(大人一人あたり)

| 区分  | 金額(円)  |
|-----|--------|
| 平均値 | 31,627 |
| 最大値 | 75,000 |
| 最小値 | 5,000  |

#### ②「妥当な料金/正規料金」の割合(A)の分布



N=106

44,000 円 ※変動するため参考値)

### (5) 支出について

#### 一人当たりの支出金額

| 区分         | 平均支出額 | 最大支出額  | 最小支出額 |
|------------|-------|--------|-------|
| 合計         | 5,260 | 41,900 | 125   |
| 飲食費        | 2,068 | 40,000 | 150   |
| 娯楽費·入場費    | 1,138 | 3,500  | 150   |
| 交通費        | 1,328 | 6,000  | 100   |
| 土産物・買い物等   | 2,762 | 12,500 | 250   |
| オプションプログラム | 1,515 | 4,800  | 200   |
| その他        | 1,776 | 9,000  | 290   |

### 第6