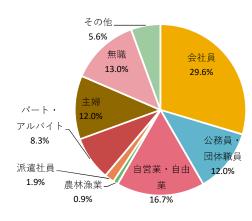

|  |  |
| 2日目 | フェリー            | 12:00                             | 昼食 (各自:オリエンテーションで案内します) ※寿そば or 喫茶まはな   |  |  |
|     |                 | 13:30                             | 粟国港へ移動、乗船手続き                            |  |  |
|     |                 | 14:10                             | 粟国港 出港                                  |  |  |
|     |                 | 16:30                             | 那覇泊港 到着・解散 ~またの来島をお待ちしています~             |  |  |

#### ■成果

初の試みとなった「sunrise-café体験」は、天候にも恵まれ、「ゆっくりとした時間を過ごせた」との声があった。島へ宿泊しなければ見られない光景に満足度が高かった。

#### ■課題

プログラム名「sunrise-café」だと、cafe(お店)があるような印象を与えてしまい、参加者の混乱を招いてしまった。今後、同プログラムをやる際は、「夜明けをみながらコーヒータイム」など、分かりやすい名前を付ける事を検討する。

### 第5項 アンケート結果

### (1)参加者について

#### サンプル数: 108

### ①性別



N = 108

#### ②年代



N= 106

#### ③職業



N = 108

#### ④同行者



⑤参加人数



⑥この島への今回を含めた訪問回数



#### **⑦住所**



### (2)参加経緯

#### ①ツアーへの参加理由 (複数選択)



#### ②情報源 (複数選択)



N = 106

### (3) ツアーや宿泊施設、島についての意見





# (4) 正規料金について

#### ①あなたが考える妥当な料金(大人一人あたり)

| 区分  | 金額(円)  |
|-----|--------|
| 平均値 | 31,627 |
| 最大値 | 75,000 |
| 最小値 | 5,000  |

#### ②「妥当な料金/正規料金」の割合(A)の分布



N=106

44,000 円 ※変動するため参考値)

### (5) 支出について

#### 一人当たりの支出金額

| 区分         | 平均支出額 | 最大支出額  | 最小支出額 |
|------------|-------|--------|-------|
| 合計         | 5,260 | 41,900 | 125   |
| 飲食費        | 2,068 | 40,000 | 150   |
| 娯楽費·入場費    | 1,138 | 3,500  | 150   |
| 交通費        | 1,328 | 6,000  | 100   |
| 土産物・買い物等   | 2,762 | 12,500 | 250   |
| オプションプログラム | 1,515 | 4,800  | 200   |
| その他        | 1,776 | 9,000  | 290   |

### 第6項 総括

### ■島の声

前年度よりも造成本数を増やすことにより、受け入れ人