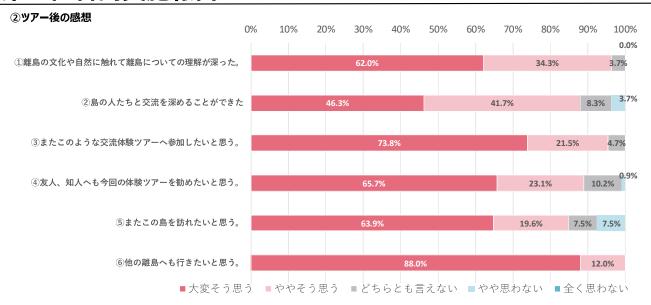

| 13:30                             | 粟国港へ移動、乗船手続き                            |  |  |
|     |                 | 14:10                             | 粟国港 出港                                  |  |  |
|     |                 | 16:30                             | 那覇泊港 到着・解散 ~またの来島をお待ちしています~             |  |  |

#### ■成果

初の試みとなった「sunrise-café体験」は、天候にも恵まれ、「ゆっくりとした時間を過ごせた」との声があった。島へ宿泊しなければ見られない光景に満足度が高かった。

#### ■課題

プログラム名「sunrise-café」だと、cafe(お店)があるような印象を与えてしまい、参加者の混乱を招いてしまった。今後、同プログラムをやる際は、「夜明けをみながらコーヒータイム」など、分かりやすい名前を付ける事を検討する。

### 第5項 アンケート結果

### (1)参加者について

#### サンプル数: 108

### ①性別



N = 108

#### ②年代



N= 106

#### ③職業



N = 108

#### ④同行者



⑤参加人数



⑥この島への今回を含めた訪問回数



#### **⑦住所**



### (2)参加経緯

#### ①ツアーへの参加理由 (複数選択)



#### ②情報源 (複数選択)



N = 106

### (3) ツアーや宿泊施設、島についての意見





# (4) 正規料金について

#### ①あなたが考える妥当な料金(大人一人あたり)

| 区分  | 金額(円)  |
|-----|--------|
| 平均値 | 31,627 |
| 最大値 | 75,000 |
| 最小値 | 5,000  |

#### ②「妥当な料金/正規料金」の割合(A)の分布



N=106

44,000 円 ※変動するため参考値)

### (5) 支出について

#### 一人当たりの支出金額

| 区分         | 平均支出額 | 最大支出額  | 最小支出額 |
|------------|-------|--------|-------|
| 合計         | 5,260 | 41,900 | 125   |
| 飲食費        | 2,068 | 40,000 | 150   |
| 娯楽費·入場費    | 1,138 | 3,500  | 150   |
| 交通費        | 1,328 | 6,000  | 100   |
| 土産物・買い物等   | 2,762 | 12,500 | 250   |
| オプションプログラム | 1,515 | 4,800  | 200   |
| その他        | 1,776 | 9,000  | 290   |

### 第6項 総括

### ■島の声

前年度よりも造成本数を増やすことにより、受け入れ人数を伸ばすことが出来た。また、今年度は新たにマリン体験プログラムを実施し、参加者から好評であった。栗国島はマリンのイメージがあまりない島の為、集客に繋がる良いきっかけとなった。前年度から実施し続けているプログラムに関しては、概ね高評価だった為、自走化に向け動いていきたい。

### ■参加者の声

- ・初めて粟国島を訪れた人には