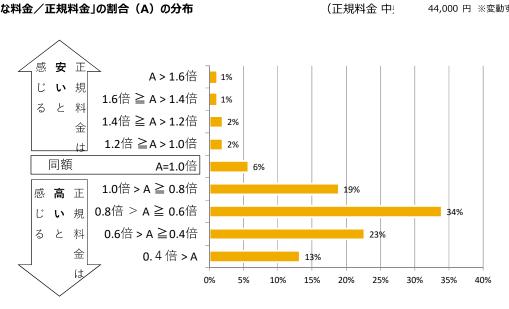

|  |  |
|     |                 | 16:30                             | 那覇泊港 到着・解散 ~またの来島をお待ちしています~             |  |  |

#### ■成果

初の試みとなった「sunrise-café体験」は、天候にも恵まれ、「ゆっくりとした時間を過ごせた」との声があった。島へ宿泊しなければ見られない光景に満足度が高かった。

#### ■課題

プログラム名「sunrise-café」だと、cafe(お店)があるような印象を与えてしまい、参加者の混乱を招いてしまった。今後、同プログラムをやる際は、「夜明けをみながらコーヒータイム」など、分かりやすい名前を付ける事を検討する。

### 第5項 アンケート結果

### (1)参加者について

#### サンプル数: 108

### ①性別



N = 108

#### ②年代



N= 106

#### ③職業



N = 108

#### ④同行者



⑤参加人数



⑥この島への今回を含めた訪問回数



#### **⑦住所**



### (2)参加経緯

#### ①ツアーへの参加理由 (複数選択)



#### ②情報源 (複数選択)



N = 106

### (3) ツアーや宿泊施設、島についての意見





# (4) 正規料金について

#### ①あなたが考える妥当な料金(大人一人あたり)

| 区分  | 金額(円)  |
|-----|--------|
| 平均値 | 31,627 |
| 最大値 | 75,000 |
| 最小値 | 5,000  |

#### ②「妥当な料金/正規料金」の割合(A)の分布



N=106

44,000 円 ※変動するため参考値)

### (5) 支出について

#### 一人当たりの支出金額

| 区分         | 平均支出額 | 最大支出額  | 最小支出額 |
|------------|-------|--------|-------|
| 合計         | 5,260 | 41,900 | 125   |
| 飲食費        | 2,068 | 40,000 | 150   |
| 娯楽費·入場費    | 1,138 | 3,500  | 150   |
| 交通費        | 1,328 | 6,000  | 100   |
| 土産物・買い物等   | 2,762 | 12,500 | 250   |
| オプションプログラム | 1,515 | 4,800  | 200   |
| その他        | 1,776 | 9,000  | 290   |

### 第6項 総括

### ■島の声

前年度よりも造成本数を増やすことにより、受け入れ人数を伸ばすことが出来た。また、今年度は新たにマリン体験プログラムを実施し、参加者から好評であった。栗国島はマリンのイメージがあまりない島の為、集客に繋がる良いきっかけとなった。前年度から実施し続けているプログラムに関しては、概ね高評価だった為、自走化に向け動いていきたい。

### ■参加者の声

- ・初めて粟国島を訪れた人には良い内容だった
- ・もう少し島めぐりの時間がほしかった
- ・島の魅力を知ることができてよかった
- ・島歩きは楽しく、粟国島と他の島の違いがわかってよかった

#### ■総括

今年度は新しい体験プログラムを取り組んだことによって、新たな商品の発掘ができた。その事によって、島内の新規事業者を巻き込む事に成功した。今後