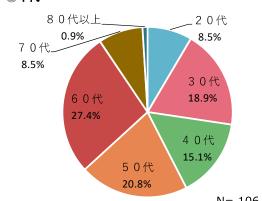

| フリータイム                                  |  |  |
| 2日目 | フェリー            | 12:00                             | 昼食 (各自:オリエンテーションで案内します) ※寿そば or 喫茶まはな   |  |  |
|     |                 | 13:30                             | 粟国港へ移動、乗船手続き                            |  |  |
|     |                 | 14:10                             | 粟国港 出港                                  |  |  |
|     |                 | 16:30                             | 那覇泊港 到着・解散 ~またの来島をお待ちしています~             |  |  |

#### ■成果

初の試みとなった「sunrise-café体験」は、天候にも恵まれ、「ゆっくりとした時間を過ごせた」との声があった。島へ宿泊しなければ見られない光景に満足度が高かった。

#### ■課題

プログラム名「sunrise-café」だと、cafe(お店)があるような印象を与えてしまい、参加者の混乱を招いてしまった。今後、同プログラムをやる際は、「夜明けをみながらコーヒータイム」など、分かりやすい名前を付ける事を検討する。

### 第5項 アンケート結果

### (1)参加者について

#### サンプル数: 108

### ①性別



N = 108

#### ②年代



N= 106

#### ③職業



N = 108

#### ④同行者



⑤参加人数



⑥この島への今回を含めた訪問回数



#### **⑦住所**



### (2)参加経緯

#### ①ツアーへの参加理由 (複数選択)



#### ②情報源 (複数選択)



N = 106

### (3) ツアーや宿泊施設、島についての意見





# (4) 正規料金について

#### ①あなたが考える妥当な料金(大人一人あたり)

| 区分  | 金額(円)  |
|-----|--------|
| 平均値 | 31,627 |
| 最大値 | 75,000 |
| 最小値 | 5,000  |

#### ②「妥当な料金/正規料金」の割合(A)の分布



N=106

44,000 円 ※変動するため参考値)

### (5) 支出について

#### 一人当たりの支出金額

| 区分         | 平均支出額 | 最大支出額  | 最小支出額 |
|------------|-------|--------|-------|
| 合計         | 5,260 | 41,900 | 125   |
| 飲食費        | 2,068 | 40,000 | 150   |
| 娯楽費·入場費    | 1,138 | 3,500  | 150   |
| 交通費        | 1,328 | 6,000  | 100   |
| 土産物・買い物等   | 2,762 | 12,500 | 250   |
| オプションプログラム | 1,515 | 4,800  | 200   |
| その他        | 1,776 | 9,000  | 290   |

### 第6項 総括

### ■島の声

前年度より