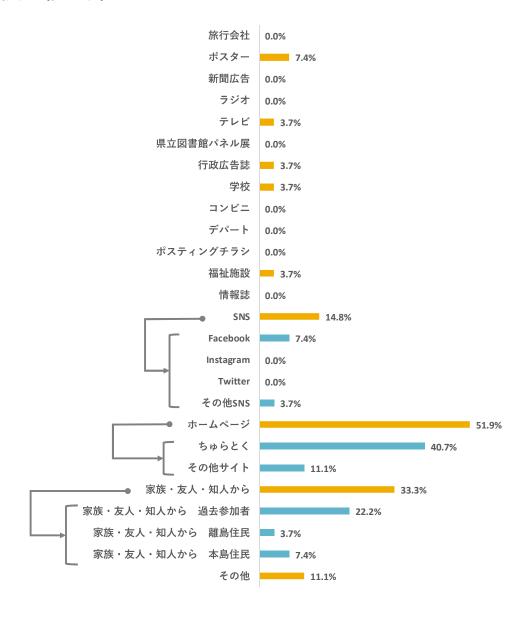

|  |  |  |
|     |                                | 12:00   | 【昼食】お宿にてご昼食                                           |  |  |  |
|     | フェリー                           | 13:30   | 水納島 出港 (ニューウイングみんな)にて渡久地港へ                            |  |  |  |
|     | 13:45 渡久地港到着 ★☆ご参加ありがとうございます☆★ |         |                                                       |  |  |  |

#### ■成果

農業体験でトラクター乗車があり、参加者から「普段できない体験ができていい思い出になった」と意見があった。また、農業体験だけでなく、季節による収穫物の違いや、今回体験した農地だけでなく、他の農地の状況も理解できるように島の状況の説明があり、「島の生活を感じることができ楽しめた」との声があった。

#### ■課題

農業体験は、「収穫作業がなく、物足りない」との声も多かった。今後は、収穫体験、植え付け体験も取り入れるなど、参加者の満足度を高める事が出来るよう工夫していく。

### 第5項 アンケート結果

# (1)参加者について

サンプル数: 28





#### ③職業







N= 27

N= 28

#### ⑤参加人数



#### ⑥この島への今回を含めた訪問回数



⑦住所



### (2)参加経緯

#### ①ツアーへの参加理由 (複数選択)



#### ②情報源 (複数選択)



N = 27

### (3) ツアーや宿泊施設、島についての意見





## (4) 正規料金について

#### ①あなたが考える妥当な料金 (大人一人あたり)

| 区分  | 金額(円)  |  |  |
|-----|--------|--|--|
| 平均値 | 16,163 |  |  |
| 最大値 | 30,000 |  |  |
| 最小値 | 9,000  |  |  |



### (5) 支出について

#### 一人当たりの支出金額

| 区分         | 平均支出額 | 最大支出額 | 最小支出額 |
|------------|-------|-------|-------|
| 合計         | 1,603 | 6,250 | 150   |
| 飲食費        | 702   | 1,750 | 150   |
| 娯楽費・入場費    | 800   | 800   | 800   |
| 交通費        | 260   | 260   | 260   |
| 土産物・買い物等   | 1,938 | 4,500 | 250   |
| オプションプログラム |       |       |       |
| その他        |       | _     | _     |

### 第6項 総括

### ■島の声

現在1人のコーディネーターで全て実施しているため、アンケートに記載された全ての要望には応えることは難しい。農業体験の場合は収穫体験も取り入れる、貝殻細工体験は、フォトフレームの下地の種類を選べるようにするなど、可能な改善は工夫して実施していく。

### ■参加者の声

- ・小さい子供が参加できるツアーはほとんどない為、子供と一緒に楽しむことが出来て嬉しかった
- ・ト