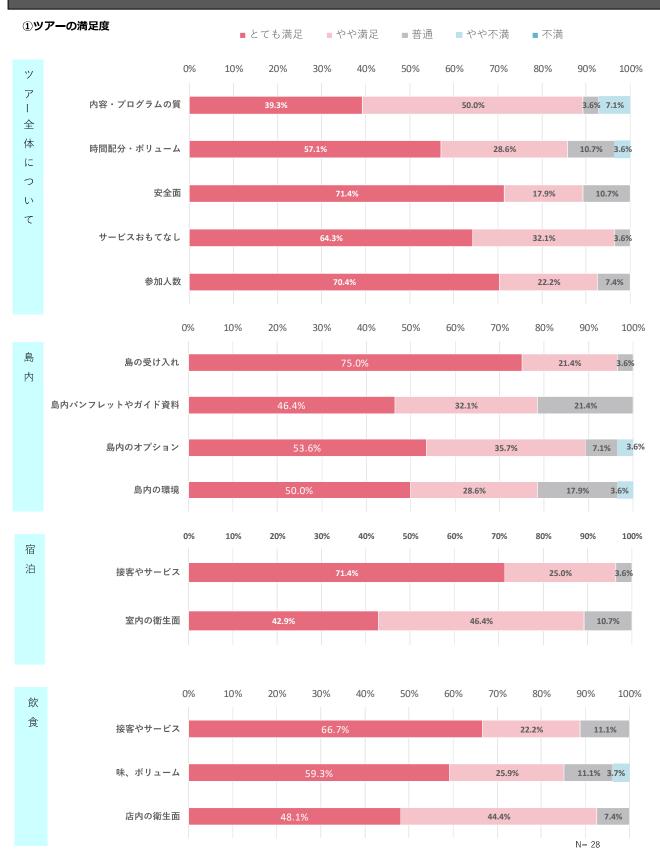

| 12:00   | 【昼食】お宿にてご昼食                                           |  |  |  |
|     | フェリー                           | 13:30   | 水納島 出港 (ニューウイングみんな)にて渡久地港へ                            |  |  |  |
|     | 13:45 渡久地港到着 ★☆ご参加ありがとうございます☆★ |         |                                                       |  |  |  |

#### ■成果

農業体験でトラクター乗車があり、参加者から「普段できない体験ができていい思い出になった」と意見があった。また、農業体験だけでなく、季節による収穫物の違いや、今回体験した農地だけでなく、他の農地の状況も理解できるように島の状況の説明があり、「島の生活を感じることができ楽しめた」との声があった。

#### ■課題

農業体験は、「収穫作業がなく、物足りない」との声も多かった。今後は、収穫体験、植え付け体験も取り入れるなど、参加者の満足度を高める事が出来るよう工夫していく。

### 第5項 アンケート結果

# (1)参加者について

サンプル数: 28





#### ③職業







N= 27

N= 28

#### ⑤参加人数



#### ⑥この島への今回を含めた訪問回数



⑦住所



### (2)参加経緯

#### ①ツアーへの参加理由 (複数選択)



#### ②情報源 (複数選択)



N = 27

### (3) ツアーや宿泊施設、島についての意見





## (4) 正規料金について

#### ①あなたが考える妥当な料金 (大人一人あたり)

| 区分  | 金額(円)  |  |  |
|-----|--------|--|--|
| 平均値 | 16,163 |  |  |
| 最大値 | 30,000 |  |  |
| 最小値 | 9,000  |  |  |



### (5) 支出について

#### 一人当たりの支出金額

| 区分         | 平均支出額 | 最大支出額 | 最小支出額 |
|------------|-------|-------|-------|
| 合計         | 1,603 | 6,250 | 150   |
| 飲食費        | 702   | 1,750 | 150   |
| 娯楽費・入場費    | 800   | 800   | 800   |
| 交通費        | 260   | 260   | 260   |
| 土産物・買い物等   | 1,938 | 4,500 | 250   |
| オプションプログラム |       |       |       |
| その他        |       | _     | _     |

### 第6項 総括

### ■島の声

現在1人のコーディネーターで全て実施しているため、アンケートに記載された全ての要望には応えることは難しい。農業体験の場合は収穫体験も取り入れる、貝殻細工体験は、フォトフレームの下地の種類を選べるようにするなど、可能な改善は工夫して実施していく。

### ■参加者の声

- ・小さい子供が参加できるツアーはほとんどない為、子供と一緒に楽しむことが出来て嬉しかった
- ・トラクター体験など、普段できないことを三世代で楽しむことができ、島ならではの