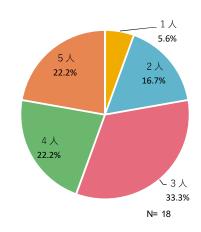

2日目 |                                | 11:00   | 振り返り会・アンケート・チェックアウト                                   |  |  |  |
|     |                                | 12:00   | 【昼食】お宿にてご昼食                                           |  |  |  |
|     | フェリー                           | 13:30   | 水納島 出港 (ニューウイングみんな)にて渡久地港へ                            |  |  |  |
|     | 13:45 渡久地港到着 ★☆ご参加ありがとうございます☆★ |         |                                                       |  |  |  |

#### ■成果

農業体験でトラクター乗車があり、参加者から「普段できない体験ができていい思い出になった」と意見があった。また、農業体験だけでなく、季節による収穫物の違いや、今回体験した農地だけでなく、他の農地の状況も理解できるように島の状況の説明があり、「島の生活を感じることができ楽しめた」との声があった。

#### ■課題

農業体験は、「収穫作業がなく、物足りない」との声も多かった。今後は、収穫体験、植え付け体験も取り入れるなど、参加者の満足度を高める事が出来るよう工夫していく。

### 第5項 アンケート結果

# (1)参加者について

サンプル数: 28





#### ③職業







N= 27

N= 28

#### ⑤参加人数



#### ⑥この島への今回を含めた訪問回数



⑦住所



### (2)参加経緯

#### ①ツアーへの参加理由 (複数選択)



#### ②情報源 (複数選択)



N = 27

### (3) ツアーや宿泊施設、島についての意見





## (4) 正規料金について

#### ①あなたが考える妥当な料金 (大人一人あたり)

| 区分  | 金額(円)  |  |  |
|-----|--------|--|--|
| 平均値 | 16,163 |  |  |
| 最大値 | 30,000 |  |  |
| 最小値 | 9,000  |  |  |



### (5) 支出について

#### 一人当たりの支出金額

| 区分         | 平均支出額 | 最大支出額 | 最小支出額 |
|------------|-------|-------|-------|
| 合計         | 1,603 | 6,250 | 150   |
| 飲食費        | 702   | 1,750 | 150   |
| 娯楽費・入場費    | 800   | 800   | 800   |
| 交通費        | 260   | 260   | 260   |
| 土産物・買い物等   | 1,938 | 4,500 | 250   |
| オプションプログラム |       |       |       |
| その他        |       | _     | _     |

### 第6項 総括

### ■島の声

現在1人のコーディネーターで全て実施しているため、アンケートに記載された全ての要望には応えることは難しい。農業体験の場合は収穫体験も取り入れる、貝殻細工体験は、フォトフレームの下地の種類を選べ