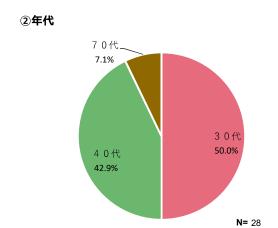

タイムをご用意!水納島を存分にお楽しみください!)      |  |  |  |
| 2日目 |                                | 11:00   | 振り返り会・アンケート・チェックアウト                                   |  |  |  |
|     |                                | 12:00   | 【昼食】お宿にてご昼食                                           |  |  |  |
|     | フェリー                           | 13:30   | 水納島 出港 (ニューウイングみんな)にて渡久地港へ                            |  |  |  |
|     | 13:45 渡久地港到着 ★☆ご参加ありがとうございます☆★ |         |                                                       |  |  |  |

#### ■成果

農業体験でトラクター乗車があり、参加者から「普段できない体験ができていい思い出になった」と意見があった。また、農業体験だけでなく、季節による収穫物の違いや、今回体験した農地だけでなく、他の農地の状況も理解できるように島の状況の説明があり、「島の生活を感じることができ楽しめた」との声があった。

#### ■課題

農業体験は、「収穫作業がなく、物足りない」との声も多かった。今後は、収穫体験、植え付け体験も取り入れるなど、参加者の満足度を高める事が出来るよう工夫していく。

### 第5項 アンケート結果

# (1)参加者について

サンプル数: 28





#### ③職業







N= 27

N= 28

#### ⑤参加人数



#### ⑥この島への今回を含めた訪問回数



⑦住所



### (2)参加経緯

#### ①ツアーへの参加理由 (複数選択)



#### ②情報源 (複数選択)



N = 27

### (3) ツアーや宿泊施設、島についての意見





## (4) 正規料金について

#### ①あなたが考える妥当な料金 (大人一人あたり)

| 区分  | 金額(円)  |  |  |
|-----|--------|--|--|
| 平均値 | 16,163 |  |  |
| 最大値 | 30,000 |  |  |
| 最小値 | 9,000  |  |  |



### (5) 支出について

#### 一人当たりの支出金額

| 区分         | 平均支出額 | 最大支出額 | 最小支出額 |
|------------|-------|-------|-------|
| 合計         | 1,603 | 6,250 | 150   |
| 飲食費        | 702   | 1,750 | 150   |
| 娯楽費・入場費    | 800   | 800   | 800   |
| 交通費        | 260   | 260   | 260   |
| 土産物・買い物等   | 1,938 | 4,500 | 250   |
| オプションプログラム |       |       |       |
| その他        |       | _     | _     |

### 第6項 総括

### ■島の声

現在1人のコーディネーターで全て実施しているため、アンケートに記載された全ての要望には応えることは難しい