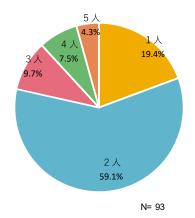

### 第5項 アンケート結果

(1)参加者について

⑤参加人数

④同行者

⑥この島への今回を含めた訪問回数

⑦住所

| //1 |      |              |       |
|-----|------|--------------|-------|
|     | 那覇市  |              | 36.6% |
|     | 宜野湾市 | 6.4%         |       |
|     | 石垣市  | 0.0%         |       |
|     | 浦添市  | 3.5%         |       |
|     | 名護市  | 5.2%         |       |
|     | 糸満市  | 2.9%         |       |
|     | 沖縄市  | 5.8%         |       |
|     | 豊見城市 | 9%           |       |
|     | うるま市 | 8.1%         |       |
|     | 宮古島市 | <b>1</b> .2% |       |
|     | 南城市  | 4.1%         |       |
|     | 与那原町 | <b>1</b> .2% |       |
|     | 南風原町 | <b>1</b> .2% |       |
|     | 久米島町 | 0.0%         |       |
|     | 渡嘉敷村 | 0.0%         |       |
|     | 座間味村 | 0.6%         |       |
|     | 粟国村  | 0.0%         |       |
|     | 渡名喜村 | 0.0%         |       |
|     | 南大東村 | 0.0%         |       |
|     | 北大東村 | 0.0%         |       |
|     | 伊平屋村 | 0.0%         |       |
|     | 伊是名村 | 0.0%         |       |
|     | 八重瀬町 | <b>1.2%</b>  |       |
|     | 国頭村  | 0.0%         |       |
|     | 大宜味村 | 0.0%         |       |
|     | 東村   | 0.0%         |       |
|     | 今帰仁村 | 0.6%         |       |
|     | 本部町  | 0.6%         |       |
|     | 恩納村  | <b>1.2%</b>  |       |
|     | 宜野座村 | 0.0%         |       |
|     | 金武町  | 0.0%         |       |
|     | 伊江村  | 0.6%         |       |
|     | 読谷村  | 2.3%         |       |
|     | 嘉手納町 | 0.0%         |       |
|     | 北谷町  | 2.3%         |       |
|     | 北中城村 | 0.6%         |       |
|     | 中城村  | 0.0%         |       |
|     | 西原町  | 4.1%         |       |
|     | 多良間村 | 0.0%         |       |
|     | 竹富町  | 0.0%         |       |
|     | 与那国町 | 0.6%         |       |
|     |      |              |       |