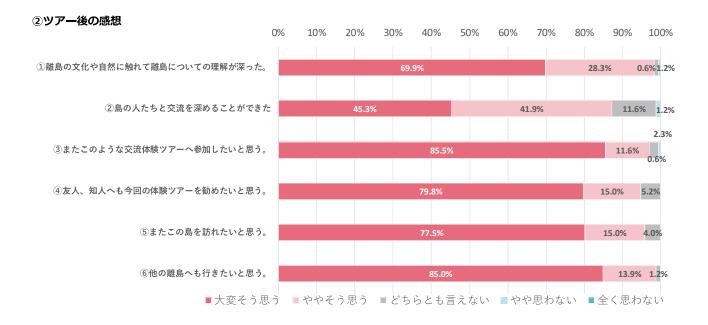

## (4) 正規料金について

#### ②「妥当な料金/正規料金」の割合(A)の分布

(正規料金 中央値

38,000 円 ※変動するため参考値)

N=160