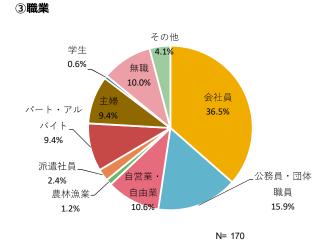

### 第5項 アンケート結果

(1)参加者について

⑤参加人数

④同行者

⑥この島への今回を含めた訪問回数

⑦住所

| //1 |      |              |       |
|-----|------|--------------|-------|
|     | 那覇市  |              | 36.6% |
|     | 宜野湾市 | 6.4%         |       |
|     | 石垣市  | 0.0%         |       |
|     | 浦添市  | 3.5%         |       |
|     | 名護市  | 5.2%         |       |
|     | 糸満市  | 2.9%         |       |
|     | 沖縄市  | 5.8%         |       |
|     | 豊見城市 | 9%           |       |
|     | うるま市 | 8.1%         |       |
|     | 宮古島市 | <b>1</b> .2% |       |
|     | 南城市  | 4.1%         |       |
|     | 与那原町 | <b>1</b> .2% |       |
|     | 南風原町 | <b>1</b> .2% |       |
|     | 久米島町 | 0.0%         |       |
|     | 渡嘉敷村 | 0.0%         |       |
|     | 座間味村 | 0.6%         |       |
|     | 粟国村  | 0.0%         |       |
|     | 渡名喜村 | 0.0%         |       |
|     | 南大東村 | 0.0%         |       |
|     | 北大東村 | 0.0%         |       |
|     | 伊平屋村 | 0.0%         |       |
|     | 伊是名村 | 0.0%         |       |
|     | 八重瀬町 | <b>1.2%</b>  |       |
|     | 国頭村  | 0.0%         |       |
|     | 大宜味村 | 0.0%         |       |
|     | 東村   | 0.0%         |       |
|     | 今帰仁村 | 0.6%         |       |
|     | 本部町  | 0.6%         |       |
|     | 恩納村  | <b>1.2%</b>  |       |
|     | 宜野座村 | 0.0%         |       |
|     | 金武町  | 0.0%         |       |
|     | 伊江村  | 0.6%         |       |
|     | 読谷村  | 2.3%         |       |
|     | 嘉手納町 | 0.0%         |       |
|     | 北谷町  | 2.3%         |       |
|     | 北中城村 | 0.6%         |       |
|     | 中城村  | 0.0%         |       |
|     | 西原町  | 4.1%         |       |
|     | 多良間村 | 0.0%         |       |
|     | 竹富町  | 0.0%         |       |
|     | 与那国町 | 0.6%         |       |
|     |      |              |       |