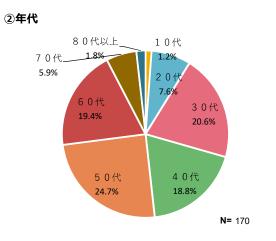

### 第5項 アンケート結果

(1)参加者について

⑤参加人数

④同行者

⑥この島への今回を含めた訪問回数

⑦住所

| //1 |      |              |       |
|-----|------|--------------|-------|
|     | 那覇市  |              | 36.6% |
|     | 宜野湾市 | 6.4%         |       |
|     | 石垣市  | 0.0%         |       |
|     | 浦添市  | 3.5%         |       |
|     | 名護市  | 5.2%         |       |
|     | 糸満市  | 2.9%         |       |
|     | 沖縄市  | 5.8%         |       |
|     | 豊見城市 | 9%           |       |
|     | うるま市 | 8.1%         |       |
|     | 宮古島市 | <b>1</b> .2% |       |
|     | 南城市  | 4.1%         |       |
|     | 与那原町 | <b>1</b> .2% |       |
|     | 南風原町 | <b>1</b> .2% |       |
|     | 久米島町 | 0.0%         |       |
|     | 渡嘉敷村 | 0.0%         |       |
|     | 座間味村 | 0.6%         |       |
|     | 粟国村  | 0.0%         |       |
|     | 渡名喜村 | 0.0%         |       |
|     | 南大東村 | 0.0%         |       |
|     | 北大東村 | 0.0%         |       |
|     | 伊平屋村 | 0.0%         |       |
|     | 伊是名村 | 0.0%         |       |
|     | 八重瀬町 | <b>1.2%</b>  |       |
|     | 国頭村  | 0.0%         |       |
|     | 大宜味村 | 0.0%         |       |
|     | 東村   | 0.0%         |       |
|     | 今帰仁村 | 0.6%         |       |
|     | 本部町  | 0.6%         |       |
|     | 恩納村  | <b>1.2%</b>  |       |
|     | 宜野座村 | 0.0%         |       |
|     | 金武町  | 0.0%         |       |
|     | 伊江村  | 0.6%         |       |
|     | 読谷村  | 2.3%         |       |
|     | 嘉手納町 | 0.0%         |       |
|     | 北谷町  | 2.3%         |       |
|     | 北中城村 | 0.6%         |       |
|     | 中城村  | 0.0%         |       |
|     | 西原町  | 4.1%         |       |
|     | 多良間村 | 0.0%         |       |
|     | 竹富町  | 0.0%         |       |
|     | 与那国町 | 0.6%         |       |
|     |      |              |       |