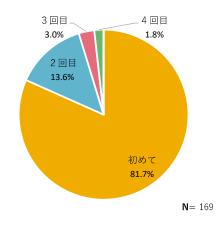

### 第5項 アンケート結果

(1)参加者について

⑤参加人数

④同行者

⑥この島への今回を含めた訪問回数

⑦住所

| //1 |      |              |       |
|-----|------|--------------|-------|
|     | 那覇市  |              | 36.6% |
|     | 宜野湾市 | 6.4%         |       |
|     | 石垣市  | 0.0%         |       |
|     | 浦添市  | 3.5%         |       |
|     | 名護市  | 5.2%         |       |
|     | 糸満市  | 2.9%         |       |
|     | 沖縄市  | 5.8%         |       |
|     | 豊見城市 | 9%           |       |
|     | うるま市 | 8.1%         |       |
|     | 宮古島市 | <b>1</b> .2% |       |
|     | 南城市  | 4.1%         |       |
|     | 与那原町 | <b>1</b> .2% |       |
|     | 南風原町 | <b>1</b> .2% |       |
|     | 久米島町 | 0.0%         |       |
|     | 渡嘉敷村 | 0.0%         |       |
|     | 座間味村 | 0.6%         |       |
|     | 粟国村  | 0.0%         |       |
|     | 渡名喜村 | 0.0%         |       |
|     | 南大東村 | 0.0%         |       |
|     | 北大東村 | 0.0%         |       |
|     | 伊平屋村 | 0.0%         |       |
|     | 伊是名村 | 0.0%         |       |
|     | 八重瀬町 | <b>1.2%</b>  |       |
|     | 国頭村  | 0.0%         |       |
|     | 大宜味村 | 0.0%         |       |
|     | 東村   | 0.0%         |       |
|     | 今帰仁村 | 0.6%         |       |
|     | 本部町  | 0.6%         |       |
|     | 恩納村  | <b>1.2%</b>  |       |
|     | 宜野座村 | 0.0%         |       |
|     | 金武町  | 0.0%         |       |
|     | 伊江村  | 0.6%         |       |
|     | 読谷村  | 2.3%         |       |
|     | 嘉手納町 | 0.0%         |       |
|     | 北谷町  | 2.3%         |       |
|     | 北中城村 | 0.6%         |       |
|     | 中城村  | 0.0%         |       |
|     | 西原町  | 4.1%         |       |
|     | 多良間村 | 0.0%         |       |
|     | 竹富町  | 0.0%         |       |
|     | 与那国町 | 0.6%         |       |
|     |      |              |       |