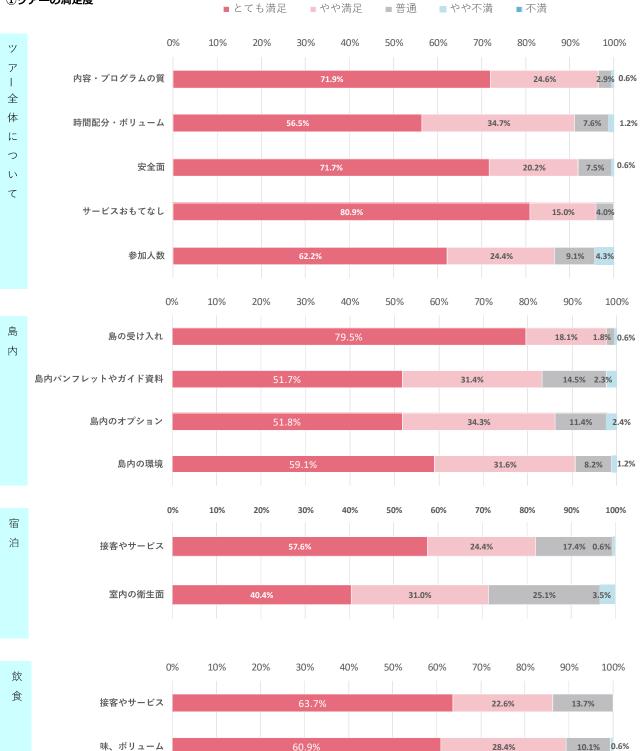

<b>1.2%</b>  |       |
|     | 国頭村  | 0.0%         |       |
|     | 大宜味村 | 0.0%         |       |
|     | 東村   | 0.0%         |       |
|     | 今帰仁村 | 0.6%         |       |
|     | 本部町  | 0.6%         |       |
|     | 恩納村  | <b>1.2%</b>  |       |
|     | 宜野座村 | 0.0%         |       |
|     | 金武町  | 0.0%         |       |
|     | 伊江村  | 0.6%         |       |
|     | 読谷村  | 2.3%         |       |
|     | 嘉手納町 | 0.0%         |       |
|     | 北谷町  | 2.3%         |       |
|     | 北中城村 | 0.6%         |       |
|     | 中城村  | 0.0%         |       |
|     | 西原町  | 4.1%         |       |
|     | 多良間村 | 0.0%         |       |
|     | 竹富町  | 0.0%         |       |
|     | 与那国町 | 0.6%         |       |
|     |      |              |       |

## (2)参加経緯



**N** = 144

## (3)ツアーや宿泊施設、島についての意見





29.0%

1.2%

17.8%

N= 173

店内の衛生面



## (4) 正規料金について

#### ①あなたが考える妥当な料金(大人一人あたり)

| 区分  | 金額(円)  |
|-----|--------|
| 平均值 | 29,509 |
| 最大値 | 95,000 |
| 最小値 | 8,000  |

#### ②「妥当な料金/正規料金」の割合(A)の分布

(正規料金 中央値

38,000 円 ※変動するため参考値)



N=160

## (5) 支出について

### 一人当たりの支出金額

| 区分         | 平均支出額 | 最大支出額  | 最小支出額 |
|------------|-------|--------|-------|
| 合計         | 2,665 | 10,750 | 110   |
| 飲食費        | 1,028 | 5,000  | 110   |
| 娯楽費・入場費    | 163   | 200    | 100   |
| 交通費        | 1,519 | 3,600  | 500   |
| 土産物・買い物等   | 2,346 | 10,000 | 100   |
| オプションプログラム | 4,500 | 6,000  | 3,000 |
| その他        | 700   | 2,000  | 400   |

### 第6項 総括

### ■島の声

島独自の体験に参加できることや、丁寧かつユーモアあふれる島内ガイドに対し、高い満足度を得た。しかし、参加人数が 多いことによる、全体の段取りや終了時間、安全面などの周知徹底不足が見られたため、同様のモニターツアーを再度実施し 改善していく。また、体験や交流会などで、前年度以上に多くの島