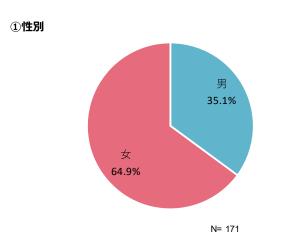

### 第5項 アンケート結果

(1)参加者について

⑤参加人数

④同行者

⑥この島への今回を含めた訪問回数

⑦住所

| //1 |      |              |       |
|-----|------|--------------|-------|
|     | 那覇市  |              | 36.6% |
|     | 宜野湾市 | 6.4%         |       |
|     | 石垣市  | 0.0%         |       |
|     | 浦添市  | 3.5%         |       |
|     | 名護市  | 5.2%         |       |
|     | 糸満市  | 2.9%         |       |
|     | 沖縄市  | 5.8%         |       |
|     | 豊見城市 | 9%           |       |
|     | うるま市 | 8.1%         |       |
|     | 宮古島市 | <b>1</b> .2% |       |
|     | 南城市  | 4.1%         |       |
|     | 与那原町 | <b>1</b> .2% |       |
|     | 南風原町 | <b>1</b> .2% |       |
|     | 久米島町 | 0.0%         |       |
|     | 渡嘉敷村 | 0.0%         |       |
|     | 座間味村 | 0.6%         |       |
|     | 粟国村  | 0.0%         |       |
|     | 渡名喜村 | 0.0%         |       |
|     | 南大東村 | 0.0%         |       |
|     | 北大東村 | 0.0%         |       |
|     | 伊平屋村 | 0.0%         |       |
|     | 伊是名村 | 0.0%         |       |
|     | 八重瀬町 | <b>1.2%</b>  |       |
|     | 国頭村  | 0.0%         |       |
|     | 大宜味村 | 0.0%         |       |
|     | 東村   | 0.0%         |       |
|     | 今帰仁村 | 0.6%         |       |
|     | 本部町  | 0.6%         |       |
|     | 恩納村  | <b>1.2%</b>  |       |
|     | 宜野座村 | 0.0%         |       |
|     | 金武町  | 0.0%         |       |
|     | 伊江村  | 0.6%         |       |
|     | 読谷村  | 2.3%         |       |
|     | 嘉手納町 | 0.0%         |       |
|     | 北谷町  | 2.3%         |       |
|     | 北中城村 | 0.6%         |       |
|     | 中城村  | 0.0%         |       |
|     | 西原町  | 4.1%         |       |
|     | 多良間村 | 0.0%         |       |
|     | 竹富町  | 0.0%         |       |
|     | 与那国町 | 0.6%         |       |
|     |      |              |       |