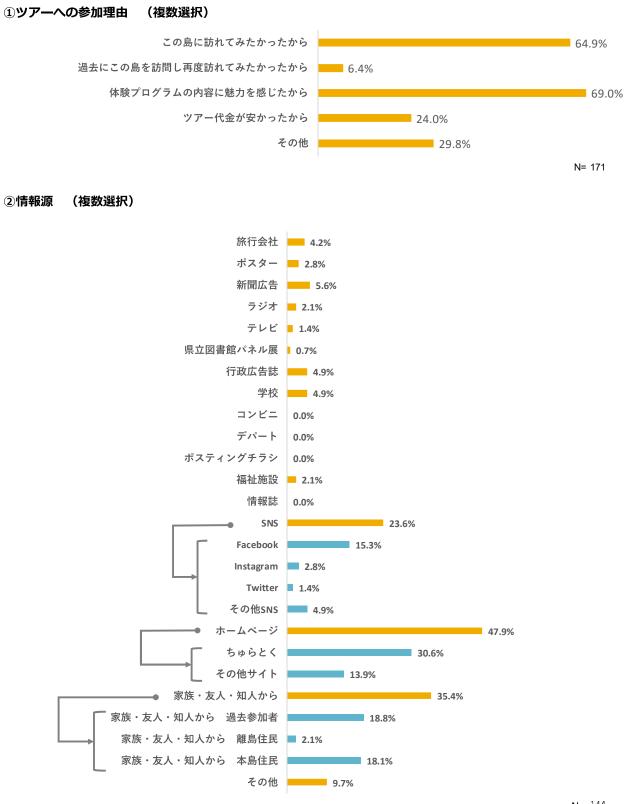

村 | 0.0%         |       |
|     | 八重瀬町 | <b>1.2%</b>  |       |
|     | 国頭村  | 0.0%         |       |
|     | 大宜味村 | 0.0%         |       |
|     | 東村   | 0.0%         |       |
|     | 今帰仁村 | 0.6%         |       |
|     | 本部町  | 0.6%         |       |
|     | 恩納村  | <b>1.2%</b>  |       |
|     | 宜野座村 | 0.0%         |       |
|     | 金武町  | 0.0%         |       |
|     | 伊江村  | 0.6%         |       |
|     | 読谷村  | 2.3%         |       |
|     | 嘉手納町 | 0.0%         |       |
|     | 北谷町  | 2.3%         |       |
|     | 北中城村 | 0.6%         |       |
|     | 中城村  | 0.0%         |       |
|     | 西原町  | 4.1%         |       |
|     | 多良間村 | 0.0%         |       |
|     | 竹富町  | 0.0%         |       |
|     | 与那国町 | 0.6%         |       |
|     |      |              |       |

## (2)参加経緯



**N** = 144

## (3)ツアーや宿泊施設、島についての意見





29.0%

1.2%

17.8%

N= 173

店内の衛生面



## (4) 正規料金について

#### ①あなたが考える妥当な料金(大人一人あたり)

| 区分  | 金額(円)  |
|-----|--------|
| 平均值 | 29,509 |
| 最大値 | 95,000 |
| 最小値 | 8,000  |

#### ②「妥当な料金/正規料金」の割合(A)の分布

(正規料金 中央値

38,000 円 ※変動するため参考値)



N=160

## (5) 支出について

### 一人当たりの支出金額

| 区分         | 平均支出額 | 最大支出額  | 最小支出額 |
|------------|-------|--------|-------|
| 合計         | 2,665 | 10,750 | 110   |
| 飲食費        | 1,028 | 5,000  | 110   |
| 娯楽費・入場費    | 163   | 200    | 100   |
| 交通費        | 1,519 | 3,600  | 500   |
| 土産物・買い物等   | 2,346 | 10,000 | 100   |
| オプションプログラム | 4,500 | 6,000  | 3,000 |
| その他        | 700   | 2,000  | 400   |

### 第6項 総括

### ■島の声

島独自の体験に参加できることや、丁寧かつユーモアあふれる島内ガイドに対し、高い満足度を得た。しかし、参加人数が 多いことによる、全体の段取りや終了時間、安全面などの周知徹底不足が見られたため、同様のモニ