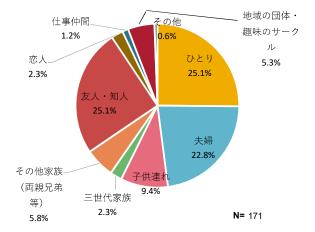

### 第5項 アンケート結果

(1)参加者について





⑤参加人数







④同行者



⑥この島への今回を含めた訪問回数



⑦住所

| //1 |      |              |       |
|-----|------|--------------|-------|
|     | 那覇市  |              | 36.6% |
|     | 宜野湾市 | 6.4%         |       |
|     | 石垣市  | 0.0%         |       |
|     | 浦添市  | 3.5%         |       |
|     | 名護市  | 5.2%         |       |
|     | 糸満市  | 2.9%         |       |
|     | 沖縄市  | 5.8%         |       |
|     | 豊見城市 | 9%           |       |
|     | うるま市 | 8.1%         |       |
|     | 宮古島市 | <b>1</b> .2% |       |
|     | 南城市  | 4.1%         |       |
|     | 与那原町 | <b>1</b> .2% |       |
|     | 南風原町 | <b>1</b> .2% |       |
|     | 久米島町 | 0.0%         |       |
|     | 渡嘉敷村 | 0.0%         |       |
|     | 座間味村 | 0.6%         |       |
|     | 粟国村  | 0.0%         |       |
|     | 渡名喜村 | 0.0%         |       |
|     | 南大東村