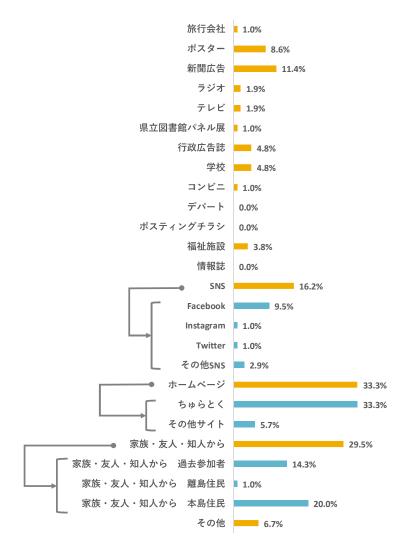

|  |  |
| 200 | 飛行機                   |         | 出発までフリータイム                                       |  |  |
| 2日目 |                       | 10:30   | 与那国空港にて搭乗手続き                                     |  |  |
|     |                       | 11:30   | 与那国空港発 琉球エアーコミューターにて那覇空港へ                        |  |  |
|     |                       | 12 : 45 | 那覇空港                                             |  |  |

#### ■成果

星空観察体験は、「綺麗な星を見ることができた、これから星空を見るという楽しみができた」と参加者から意見があった。島内観光では、「地元ならではの解説がとても面白く印象的だった」と満足度が高かった。

### ■課題

「体験プログラムが多くハードスケジュールだった、フリータイムが短かった」と参加者から意見があった。時間調整、時間配分を再度検討する。

## 第5項 アンケート結果

# (1)参加者について

サンプル数: 112

## ①性別



#### ②年代



#### ③職業



4同行者



#### ⑤参加人数



#### ⑥この島への今回を含めた訪問回数



#### **⑦住所**



## (2)参加経緯

#### ①ツアーへの参加理由 (複数選択)



#### ②情報源 (複数選択)



N = 105

# (3) ツアーや宿泊施設、島についての意見





# (4) 正規料金について

#### ①あなたが考える妥当な料金 (大人一人あたり)

| 区分  | 金額(円)  |
|-----|--------|
| 平均値 | 41,658 |
| 最大値 | 70,000 |
| 最小値 | 20,000 |



## (5) 支出について

#### 一人当たりの支出金額

| 区分         | 平均支出額 | 最大支出額  | 最小支出額 |
|------------|-------|--------|-------|
| 合計         | 6,279 | 28,600 | 110   |
| 飲食費        | 1,521 | 13,000 | 100   |
| 娯楽費・入場費    | 1,081 | 5,300  | 300   |
| 交通費        | 1,389 | 3,600  | 500   |
| 土産物・買い物等   | 3,490 | 27,500 | 110   |
| オプションプログラム | 4,713 | 14,400 | 500   |
| その他        | 4,300 | 10,000 | 1,000 |

## 第6項 総括

## ■島の声

観光協会の法人化に向けて、自主財源を生むために観光商品の販売体制を構築していきたい。その為に島あっちい事業を通して、旅行会社だけでなくOTAサイトなどを上手く活用し、自走化での販売数を増やしていきたい。また、今まで島あっちい事業に携わっていたコーディネーターを中心にモニターツアー造成を行ってきたが、今後は今年度新しく加わったコーディネーターのスキルアップの為に、役割を移行していきたい。

## ■参加者の声

- ・講師が