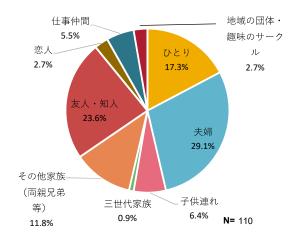

|  |  |
|     |                       | 09 : 00 | 振り返り会・アンケート記入(複合型公共施設2F)                         |  |  |
| 200 | 飛行機                   |         | 出発までフリータイム                                       |  |  |
| 2日目 |                       | 10:30   | 与那国空港にて搭乗手続き                                     |  |  |
|     |                       | 11:30   | 与那国空港発 琉球エアーコミューターにて那覇空港へ                        |  |  |
|     |                       | 12 : 45 | 那覇空港                                             |  |  |

#### ■成果

星空観察体験は、「綺麗な星を見ることができた、これから星空を見るという楽しみができた」と参加者から意見があった。島内観光では、「地元ならではの解説がとても面白く印象的だった」と満足度が高かった。

### ■課題

「体験プログラムが多くハードスケジュールだった、フリータイムが短かった」と参加者から意見があった。時間調整、時間配分を再度検討する。

## 第5項 アンケート結果

# (1)参加者について

サンプル数: 112

## ①性別



#### ②年代



#### ③職業



4同行者



#### ⑤参加人数



#### ⑥この島への今回を含めた訪問回数



#### **⑦住所**



## (2)参加経緯

#### ①ツアーへの参加理由 (複数選択)



#### ②情報源 (複数選択)



N = 105

# (3) ツアーや宿泊施設、島についての意見





# (4) 正規料金について

#### ①あなたが考える妥当な料金 (大人一人あたり)

| 区分  | 金額(円)  |
|-----|--------|
| 平均値 | 41,658 |
| 最大値 | 70,000 |
| 最小値 | 20,000 |



## (5) 支出について

#### 一人当たりの支出金額

| 区分         | 平均支出額 | 最大支出額  | 最小支出額 |
|------------|-------|--------|-------|
| 合計         | 6,279 | 28,600 | 110   |
| 飲食費        | 1,521 | 13,000 | 100   |
| 娯楽費・入場費    | 1,081 | 5,300  | 300   |
| 交通費        | 1,389 | 3,600  | 500   |
| 土産物・買い物等   | 3,490 | 27,500 | 110   |
| オプションプログラム | 4,713 | 14,400 | 500   |
| その他        | 4,300 | 10,000 | 1,000 |

## 第6項 総括

## ■島の声

観光協会の法人化に向けて、自主財源を生むために観光商品の販売体制を構築していきたい。その為に島あっちい事業を通して、旅行会社だけでなくOTAサイトなどを上手く活用し、自走化での販売数を増やしていきたい