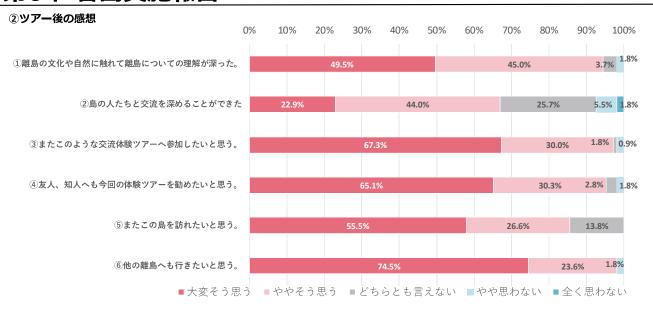

|         | 出発までフリータイム                                       |  |  |
| 2日目 |                       | 10:30   | 与那国空港にて搭乗手続き                                     |  |  |
|     |                       | 11:30   | 与那国空港発 琉球エアーコミューターにて那覇空港へ                        |  |  |
|     |                       | 12 : 45 | 那覇空港                                             |  |  |

#### ■成果

星空観察体験は、「綺麗な星を見ることができた、これから星空を見るという楽しみができた」と参加者から意見があった。島内観光では、「地元ならではの解説がとても面白く印象的だった」と満足度が高かった。

### ■課題

「体験プログラムが多くハードスケジュールだった、フリータイムが短かった」と参加者から意見があった。時間調整、時間配分を再度検討する。

## 第5項 アンケート結果

# (1)参加者について

サンプル数: 112

## ①性別



#### ②年代



#### ③職業



4同行者



#### ⑤参加人数



#### ⑥この島への今回を含めた訪問回数



#### **⑦住所**



## (2)参加経緯

#### ①ツアーへの参加理由 (複数選択)



#### ②情報源 (複数選択)



N = 105

# (3) ツアーや宿泊施設、島についての意見





# (4) 正規料金について

#### ①あなたが考える妥当な料金 (大人一人あたり)

| 区分  | 金額(円)  |
|-----|--------|
| 平均値 | 41,658 |
| 最大値 | 70,000 |
| 最小値 | 20,000 |



## (5) 支出について

#### 一人当たりの支出金額

| 区分         | 平均支出額 | 最大支出額  | 最小支出額 |
|------------|-------|--------|-------|
| 合計         | 6,279 | 28,600 | 110   |
| 飲食費        | 1,521 | 13,000 | 100   |
| 娯楽費・入場費    | 1,081 | 5,300  | 300   |
| 交通費        | 1,389 | 3,600  | 500   |
| 土産物・買い物等   | 3,490 | 27,500 | 110   |
| オプションプログラム | 4,713 | 14,400 | 500   |
| その他        | 4,300 | 10,000 | 1,000 |

## 第6項 総括

## ■島の声

観光協会の法人化に向けて、自主財源を生むために観光商品の販売体制を構築していきたい。その為に島あっちい事業を通して、旅行会社だけでなくOTAサイトなどを上手く活用し、自走化での販売数を増やしていきたい。また、今まで島あっちい事業に携わっていたコーディネーターを中心にモニターツアー造成を行ってきたが、今後は今年度新しく加わったコーディネーターのスキルアップの為に、役割を移行していきたい。

## ■参加者の声

- ・講師が丁寧に教えてくれた
- ・日本最西端の与那国島へ訪れたのに1泊2日では物足り