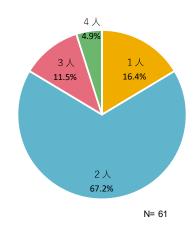

|  |  |
|     |                       | 09 : 00 | 振り返り会・アンケート記入(複合型公共施設2F)                         |  |  |
| 200 | 飛行機                   |         | 出発までフリータイム                                       |  |  |
| 2日目 |                       | 10:30   | 与那国空港にて搭乗手続き                                     |  |  |
|     |                       | 11:30   | 与那国空港発 琉球エアーコミューターにて那覇空港へ                        |  |  |
|     |                       | 12 : 45 | 那覇空港                                             |  |  |

#### ■成果

星空観察体験は、「綺麗な星を見ることができた、これから星空を見るという楽しみができた」と参加者から意見があった。島内観光では、「地元ならではの解説がとても面白く印象的だった」と満足度が高かった。

### ■課題

「体験プログラムが多くハードスケジュールだった、フリータイムが短かった」と参加者から意見があった。時間調整、時間配分を再度検討する。

## 第5項 アンケート結果

# (1)参加者について

サンプル数: 112

## ①性別



#### ②年代



#### ③職業



4同行者



#### ⑤参加人数



#### ⑥この島への今回を含めた訪問回数



#### **⑦住所**



## (2)参加経緯

#### ①ツアーへの参加理由 (複数選択)



#### ②情報源 (複数選択)



N = 105

# (3) ツアーや宿泊施設、島についての意見





# (4) 正規料金について

#### ①あなたが考える妥当な料金 (大人一人あたり)

| 区分  | 金額(円)  |
|-----|--------|
| 平均値 | 41,658 |
| 最大値 | 70,000 |
| 最小値 | 20,000 |



## (5) 支出について

#### 一人当たりの支出金額

| 区分         | 平均支出額 | 最大支出額  | 最小支出額 |
|------------|-------|--------|-------|
| 合計         | 6,279 | 28,600 | 110   |
| 飲食費        | 1,521 | 13,000 | 100   |
| 娯楽費・入場費    | 1,081 | 5,300  | 300   |
| 交通費        | 1,389 | 3,600  | 500   |
| 土産物・買い物等   | 3,490 | 27,500 | 110   |
| オプションプログラム | 4,713 | 14,400 | 500   |
| その他        | 4,300 | 10,000 | 1,000 |

## 第6項 総括

## ■島の声

観光協会の法人化に向けて、自主財源を生むために観光商品の販売体制を構築していきたい。その為に島あっちい事業を通して、旅行会社だけでなくOTAサイトなどを上手く活用し、自走化での販売数を増やしていきたい。また、今まで島あっちい事業