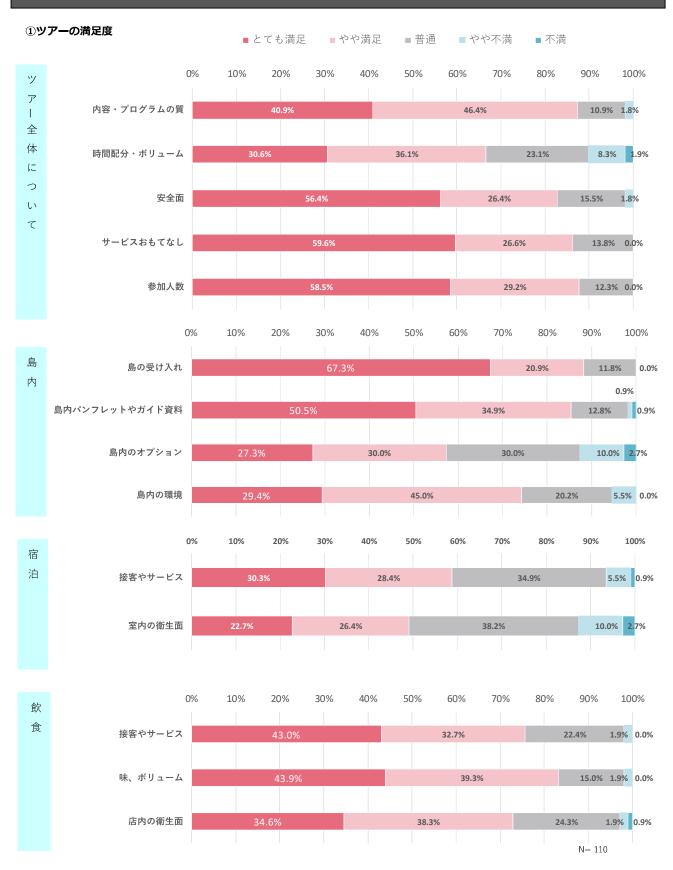

|         | 出発までフリータイム                                       |  |  |
| 2日目 |                       | 10:30   | 与那国空港にて搭乗手続き                                     |  |  |
|     |                       | 11:30   | 与那国空港発 琉球エアーコミューターにて那覇空港へ                        |  |  |
|     |                       | 12 : 45 | 那覇空港                                             |  |  |

#### ■成果

星空観察体験は、「綺麗な星を見ることができた、これから星空を見るという楽しみができた」と参加者から意見があった。島内観光では、「地元ならではの解説がとても面白く印象的だった」と満足度が高かった。

### ■課題

「体験プログラムが多くハードスケジュールだった、フリータイムが短かった」と参加者から意見があった。時間調整、時間配分を再度検討する。

## 第5項 アンケート結果

# (1)参加者について

サンプル数: 112

## ①性別



#### ②年代



#### ③職業



4同行者



#### ⑤参加人数



#### ⑥この島への今回を含めた訪問回数



#### **⑦住所**



## (2)参加経緯

#### ①ツアーへの参加理由 (複数選択)



#### ②情報源 (複数選択)



N = 105

# (3) ツアーや宿泊施設、島についての意見





# (4) 正規料金について

#### ①あなたが考える妥当な料金 (大人一人あたり)

| 区分  | 金額(円)  |
|-----|--------|
| 平均値 | 41,658 |
| 最大値 | 70,000 |
| 最小値 | 20,000 |



## (5) 支出について

#### 一人当たりの支出金額

| 区分         | 平均支出額 | 最大支出額  | 最小支出額 |
|------------|-------|--------|-------|
| 合計         | 6,279 | 28,600 | 110   |
| 飲食費        | 1,521 | 13,000 | 100   |
| 娯楽費・入場費    | 1,081 | 5,300  | 300   |
| 交通費        | 1,389 | 3,600  | 500   |
| 土産物・買い物等   | 3,490 | 27,500 | 110   |
| オプションプログラム | 4,713 | 14,400 | 500   |
| その他        | 4,300 | 10,000 | 1,000 |

## 第6項 総括

## ■島の声

観光協会の法人化に向けて、自主財源を生むために観光商品の販売体制を構築していきたい。その為に島あっちい事業を通して、旅行会社だけでなくOTAサイトなどを上手く活用し、自走化での販売数を増やしていきたい。また、今まで島あっちい事業に携わっていたコーディネーターを中心にモニターツアー造成を行ってきたが、今後は今年度新しく加わったコーディネーターのスキルアップの為に、役割を移行していきたい。

## ■参加者の声

- ・講師が丁寧に教えてくれた
- ・日本最西端の与那国島へ訪れたのに1泊2日では物