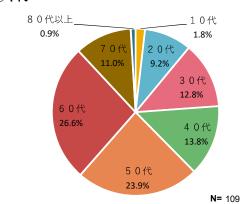

宿にて朝食 チェックアウト                                   |  |  |
|     |                       | 09 : 00 | 振り返り会・アンケート記入(複合型公共施設2F)                         |  |  |
| 200 | 飛行機                   |         | 出発までフリータイム                                       |  |  |
| 2日目 |                       | 10:30   | 与那国空港にて搭乗手続き                                     |  |  |
|     |                       | 11:30   | 与那国空港発 琉球エアーコミューターにて那覇空港へ                        |  |  |
|     |                       | 12 : 45 | 那覇空港                                             |  |  |

#### ■成果

星空観察体験は、「綺麗な星を見ることができた、これから星空を見るという楽しみができた」と参加者から意見があった。島内観光では、「地元ならではの解説がとても面白く印象的だった」と満足度が高かった。

### ■課題

「体験プログラムが多くハードスケジュールだった、フリータイムが短かった」と参加者から意見があった。時間調整、時間配分を再度検討する。

## 第5項 アンケート結果

# (1)参加者について

サンプル数: 112

## ①性別



#### ②年代



#### ③職業



4同行者



#### ⑤参加人数



#### ⑥この島への今回を含めた訪問回数



#### **⑦住所**



## (2)参加経緯

#### ①ツアーへの参加理由 (複数選択)



#### ②情報源 (複数選択)



N = 105

# (3) ツアーや宿泊施設、島についての意見





# (4) 正規料金について

#### ①あなたが考える妥当な料金 (大人一人あたり)

| 区分  | 金額(円)  |
|-----|--------|
| 平均値 | 41,658 |
| 最大値 | 70,000 |
| 最小値 | 20,000 |



## (5) 支出について

#### 一人当たりの支出金額

| 区分         | 平均支出額 | 最大支出額  | 最小支出額 |
|------------|-------|--------|-------|
| 合計         | 6,279 | 28,600 | 110   |
| 飲食費        | 1,521 | 13,000 | 100   |
| 娯楽費・入場費    | 1,081 | 5,300  | 300   |
| 交通費        | 1,389 | 3,600  | 500   |
| 土産物・買い物等   | 3,490 | 27,500 | 110   |
| オプションプログラム | 4,713 | 14,400 | 500   |
| その他        | 4,300 | 10,000 | 1,000 |

## 第6項 総括

## ■島の声

観光協会の法人化に向けて、自主財源を生むために観光商品の販売体制を構築していきたい。その為に島あっちい事業を通して、旅行会社だけでなくOTAサイトなどを上手く活