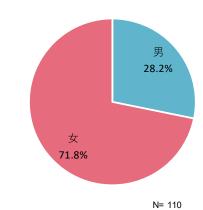

07 : 30 | お宿にて朝食 チェックアウト                                   |  |  |
|     |                       | 09 : 00 | 振り返り会・アンケート記入(複合型公共施設2F)                         |  |  |
| 200 | 飛行機                   |         | 出発までフリータイム                                       |  |  |
| 2日目 |                       | 10:30   | 与那国空港にて搭乗手続き                                     |  |  |
|     |                       | 11:30   | 与那国空港発 琉球エアーコミューターにて那覇空港へ                        |  |  |
|     |                       | 12 : 45 | 那覇空港                                             |  |  |

#### ■成果

星空観察体験は、「綺麗な星を見ることができた、これから星空を見るという楽しみができた」と参加者から意見があった。島内観光では、「地元ならではの解説がとても面白く印象的だった」と満足度が高かった。

### ■課題

「体験プログラムが多くハードスケジュールだった、フリータイムが短かった」と参加者から意見があった。時間調整、時間配分を再度検討する。

## 第5項 アンケート結果

# (1)参加者について

サンプル数: 112

## ①性別



#### ②年代



#### ③職業



4同行者



#### ⑤参加人数



#### ⑥この島への今回を含めた訪問回数



#### **⑦住所**



## (2)参加経緯

#### ①ツアーへの参加理由 (複数選択)



#### ②情報源 (複数選択)



N = 105

# (3) ツアーや宿泊施設、島についての意見





# (4) 正規料金について

#### ①あなたが考える妥当な料金 (大人一人あたり)

| 区分  | 金額(円)  |
|-----|--------|
| 平均値 | 41,658 |
| 最大値 | 70,000 |
| 最小値 | 20,000 |



## (5) 支出について

#### 一人当たりの支出金額

| 区分         | 平均支出額 | 最大支出額  | 最小支出額 |
|------------|-------|--------|-------|
| 合計         | 6,279 | 28,600 | 110   |
| 飲食費        | 1,521 | 13,000 | 100   |
| 娯楽費・入場費    | 1,081 | 5,300  | 300   |
| 交通費        | 1,389 | 3,600  | 500   |
| 土産物・買い物等   | 3,490 | 27,500 | 110   |
| オプションプログラム | 4,713 | 14,400 | 500   |
| その他        | 4,300 | 10,000 | 1,000 |

## 第6項 総括

## ■島の声

観光協会の法人化に向けて、自主財源を生むために観光商品の販売体制を構築していきたい。その為に島あっちい事業を通して、旅行会社だけでなくO