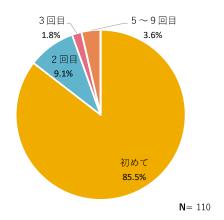

|                       | 09 : 00 | 振り返り会・アンケート記入(複合型公共施設2F)                         |  |  |
| 200 | 飛行機                   |         | 出発までフリータイム                                       |  |  |
| 2日目 |                       | 10:30   | 与那国空港にて搭乗手続き                                     |  |  |
|     |                       | 11:30   | 与那国空港発 琉球エアーコミューターにて那覇空港へ                        |  |  |
|     |                       | 12 : 45 | 那覇空港                                             |  |  |

#### ■成果

星空観察体験は、「綺麗な星を見ることができた、これから星空を見るという楽しみができた」と参加者から意見があった。島内観光では、「地元ならではの解説がとても面白く印象的だった」と満足度が高かった。

### ■課題

「体験プログラムが多くハードスケジュールだった、フリータイムが短かった」と参加者から意見があった。時間調整、時間配分を再度検討する。

## 第5項 アンケート結果

# (1)参加者について

サンプル数: 112

## ①性別



#### ②年代



#### ③職業



4同行者



#### ⑤参加人数



#### ⑥この島への今回を含めた訪問回数



#### **⑦住所**



## (2)参加経緯

#### ①ツアーへの参加理由 (複数選択)



#### ②情報源 (複数選択)



N = 105

# (3) ツアーや宿泊施設、島についての意見





# (4) 正規料金について

#### ①あなたが考える妥当な料金 (大人一人あたり)

| 区分  | 金額(円)  |
|-----|--------|
| 平均値 | 41,658 |
| 最大値 | 70,000 |
| 最小値 | 20,000 |



## (5) 支出について

#### 一人当たりの支出金額

| 区分         | 平均支出額 | 最大支出額  | 最小支出額 |
|------------|-------|--------|-------|
| 合計         | 6,279 | 28,600 | 110   |
| 飲食費        | 1,521 | 13,000 | 100   |
| 娯楽費・入場費    | 1,081 | 5,300  | 300   |
| 交通費        | 1,389 | 3,600  | 500   |
| 土産物・買い物等   | 3,490 | 27,500 | 110   |
| オプションプログラム | 4,713 | 14,400 | 500   |
| その他        | 4,300 | 10,000 | 1,000 |

## 第6項 総括

## ■島の声

観光協会の法人化に向けて、自主財源を生むために観光商品の販売体制を構築していきたい。その為に島あっちい事業を通して、旅行会社だけでなくOTAサイトなどを上手く活用し、自走化での販売数を増やしていきたい。また、今まで島あっちい事業に携わっていたコーディネーターを中心にモニターツア