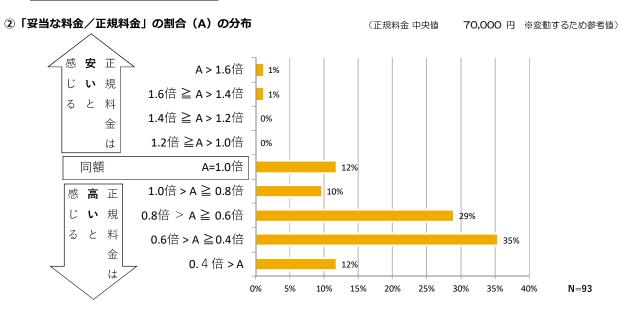

# (4) 正規料金について

#### ①あなたが考える妥当な料金 (大人一人あたり)

| 区分  | 金額(円)  |
|-----|--------|
| 平均値 | 41,658 |
| 最大値 | 70,000 |
| 最小値 | 20,000 |