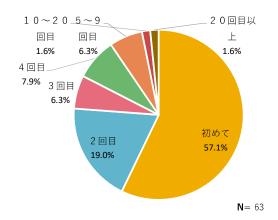

到着 ~ フリータイム(各自ご昼食・石垣市街地各自散策)~               |  |  |  |  |
|                  | バス                    | 14:15 | 石垣港ターミナル再集合 石垣空港へ移動                             |  |  |  |  |
|                  | //^                   | 14:45 | 石垣空港へ到着                                         |  |  |  |  |
|                  | 飛行機                   | 16:35 | 南ぬ島石垣空港 出発(JTA622)                              |  |  |  |  |
| እለር L <i>ቀ</i> ለ |                       | 17:30 | 那覇空港 到着 解散                                      |  |  |  |  |

#### ■成果

トレッキング体験では、「ガイドが西表島の歴史、植物に詳しく、さらに安全面にも気をつかっていた」と満足度が高かった。

#### ■課題

参加者から、「フリータイムの時間が長く持て余した」との声が多かった。観光地の案内やオプショナル体験の案内など、フリータイムの過ごし方についての案内を丁寧に行うよう改善する。

## 第5項 アンケート結果

# (1) 参加者について

サンプル数: 64

# 

N= 63





#### ③職業



4同行者



#### ⑤参加人数



#### ⑥この島への今回を含めた訪問回数



**⑦住所** 



# (2)参加経緯

#### ①ツアーへの参加理由 (複数選択)



#### ②情報源 (複数選択)



N = 56

## (3) ツアーや宿泊施設、島についての意見





# (4) 正規料金について

#### ①あなたが考える妥当な料金 (大人一人あたり)

| 区分  | 金額(円)  |  |  |
|-----|--------|--|--|
| 平均値 | 55,666 |  |  |
| 最大値 | 90,000 |  |  |
| 最小値 | 5,500  |  |  |



## (5) 支出について

#### 一人当たりの支出金額

| 区分         | 平均支出額 | 最大支出額  | 最小支出額 |
|------------|-------|--------|-------|
| 合計         | 2,912 | 14,000 | 130   |
| 飲食費        | 1,708 | 7,000  | 130   |
| 娯楽費・入場費    | _     |        | _     |
| 交通費        | 1,040 | 1,480  | 600   |
| 土産物・買い物等   | 3,569 | 10,000 | 500   |
| オプションプログラム |       | _      | _     |
| その他        | _     |        | _     |

### 第6項 総括

## ■島の声

本事業を実施することで、地域の観光産業に対する理解の促進や、ガイドの育成に貢献している。引き続き事業を活用し、船浮集落が観光で自走化する為に出来る事に取り組んでいきたい。

# ■参加者の声

- ・ガイドの説明が詳しく丁寧で