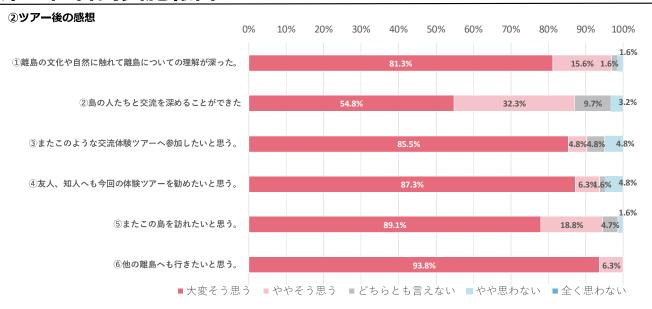

5 | 石垣港ターミナル再集合 石垣空港へ移動                             |  |  |  |  |
|                  | //^                   | 14:45 | 石垣空港へ到着                                         |  |  |  |  |
|                  | 飛行機                   | 16:35 | 南ぬ島石垣空港 出発(JTA622)                              |  |  |  |  |
| እለር L <i>ቀ</i> ለ |                       | 17:30 | 那覇空港 到着 解散                                      |  |  |  |  |

#### ■成果

トレッキング体験では、「ガイドが西表島の歴史、植物に詳しく、さらに安全面にも気をつかっていた」と満足度が高かった。

#### ■課題

参加者から、「フリータイムの時間が長く持て余した」との声が多かった。観光地の案内やオプショナル体験の案内など、フリータイムの過ごし方についての案内を丁寧に行うよう改善する。

## 第5項 アンケート結果

# (1) 参加者について

サンプル数: 64

# 

N= 63





#### ③職業



4同行者



#### ⑤参加人数



#### ⑥この島への今回を含めた訪問回数



**⑦住所** 



# (2)参加経緯

#### ①ツアーへの参加理由 (複数選択)



#### ②情報源 (複数選択)



N = 56

## (3) ツアーや宿泊施設、島についての意見





# (4) 正規料金について

#### ①あなたが考える妥当な料金 (大人一人あたり)

| 区分  | 金額(円)  |  |  |
|-----|--------|--|--|
| 平均値 | 55,666 |  |  |
| 最大値 | 90,000 |  |  |
| 最小値 | 5,500  |  |  |



## (5) 支出について

#### 一人当たりの支出金額

| 区分         | 平均支出額 | 最大支出額  | 最小支出額 |
|------------|-------|--------|-------|
| 合計         | 2,912 | 14,000 | 130   |
| 飲食費        | 1,708 | 7,000  | 130   |
| 娯楽費・入場費    | _     |        | _     |
| 交通費        | 1,040 | 1,480  | 600   |
| 土産物・買い物等   | 3,569 | 10,000 | 500   |
| オプションプログラム |       | _      | _     |
| その他        | _     |        | _     |

### 第6項 総括

## ■島の声

本事業を実施することで、地域の観光産業に対する理解の促進や、ガイドの育成に貢献している。引き続き事業を活用し、船浮集落が観光で自走化する為に出来る事に取り組んでいきたい。

# ■参加者の声

- ・ガイドの説明が詳しく丁寧で、あきることなく楽しめた
- ・島の年中行事や暮らしぶりを知ることができた
- ・散策マップがあると集落のことを知ることができ、時間を効率的に使えた
- ・フリータイムの時間を持て余したため、オプショナルの案内が欲