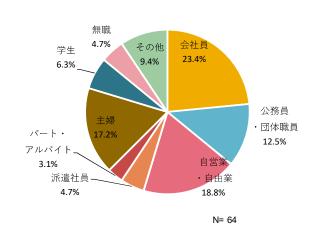

| ) <u>1</u> ·)—        | 13:10 | 石垣港 到着 ~ フリータイム(各自ご昼食・石垣市街地各自散策)~               |  |  |  |  |
|                  | バス                    | 14:15 | 石垣港ターミナル再集合 石垣空港へ移動                             |  |  |  |  |
|                  | //^                   | 14:45 | 石垣空港へ到着                                         |  |  |  |  |
|                  | 飛行機                   | 16:35 | 南ぬ島石垣空港 出発(JTA622)                              |  |  |  |  |
| እለር L <i>ቀ</i> ለ |                       | 17:30 | 那覇空港 到着 解散                                      |  |  |  |  |

#### ■成果

トレッキング体験では、「ガイドが西表島の歴史、植物に詳しく、さらに安全面にも気をつかっていた」と満足度が高かった。

#### ■課題

参加者から、「フリータイムの時間が長く持て余した」との声が多かった。観光地の案内やオプショナル体験の案内など、フリータイムの過ごし方についての案内を丁寧に行うよう改善する。

## 第5項 アンケート結果

# (1) 参加者について

サンプル数: 64

# 

N= 63





#### ③職業



4同行者



#### ⑤参加人数



#### ⑥この島への今回を含めた訪問回数



**⑦住所** 



# (2)参加経緯

#### ①ツアーへの参加理由 (複数選択)



#### ②情報源 (複数選択)



N = 56

## (3) ツアーや宿泊施設、島についての意見





# (4) 正規料金について

#### ①あなたが考える妥当な料金 (大人一人あたり)

| 区分  | 金額(円)  |  |  |
|-----|--------|--|--|
| 平均値 | 55,666 |  |  |
| 最大値 | 90,000 |  |  |
| 最小値 | 5,500  |  |  |



## (5) 支出について

#### 一人当たりの支出金額

| 区分         | 平均支出額 | 最大支出額  | 最小支出額 |
|------------|-------|--------|-------|
| 合計         | 2,912 | 14,000 | 130   |
| 飲食費        | 1,708 | 7,000  | 130   |
| 娯楽費・入場費    | _     |        | _     |
| 交通費        | 1,040 | 1,480  | 600   |
| 土産物・買い物等   | 3,569 | 10,000 | 500   |
| オプションプログラム |       | _      | _     |
| その他        | _     |        | _     |

### 第6項 総括

## ■島の声

本事業を実施することで、地域の観光産業に対する理解の促進や、ガイドの育成に貢献している。引き続き事業を活用し、船浮集落が観光で自走化