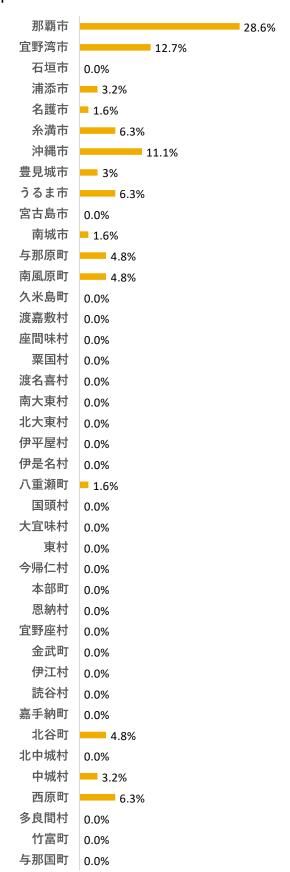

各自ご昼食・石垣市街地各自散策)~               |  |  |  |  |
|                  | バス                    | 14:15 | 石垣港ターミナル再集合 石垣空港へ移動                             |  |  |  |  |
|                  | //^                   | 14:45 | 石垣空港へ到着                                         |  |  |  |  |
|                  | 飛行機                   | 16:35 | 南ぬ島石垣空港 出発(JTA622)                              |  |  |  |  |
| እለር L <i>ቀ</i> ለ |                       | 17:30 | 那覇空港 到着 解散                                      |  |  |  |  |

#### ■成果

トレッキング体験では、「ガイドが西表島の歴史、植物に詳しく、さらに安全面にも気をつかっていた」と満足度が高かった。

#### ■課題

参加者から、「フリータイムの時間が長く持て余した」との声が多かった。観光地の案内やオプショナル体験の案内など、フリータイムの過ごし方についての案内を丁寧に行うよう改善する。

## 第5項 アンケート結果

# (1) 参加者について

サンプル数: 64

# 

N= 63





#### ③職業



4同行者



#### ⑤参加人数



#### ⑥この島への今回を含めた訪問回数



**⑦住所** 



# (2)参加経緯

#### ①ツアーへの参加理由 (複数選択)



#### ②情報源 (複数選択)



N = 56

## (3) ツアーや宿泊施設、島についての意見





# (4) 正規料金について

#### ①あなたが考える妥当な料金 (大人一人あたり)

| 区分  | 金額(円)  |  |  |
|-----|--------|--|--|
| 平均値 | 55,666 |  |  |
| 最大値 | 90,000 |  |  |
| 最小値 | 5,500  |  |  |



## (5) 支出について

#### 一人当たりの支出金額

| 区分         | 平均支出額 | 最大支出額  | 最小支出額 |
|------------|-------|--------|-------|
| 合計         | 2,912 | 14,000 | 130   |
| 飲食費        | 1,708 | 7,000  | 130   |
| 娯楽費・入場費    | _     |        | _     |
| 交通費        | 1,040 | 1,480  | 600   |
| 土産物・買い物等   | 3,569 | 10,000 | 500   |
| オプションプログラム |       | _      | _     |
| その他        | _     |        | _     |

### 第6項 総括

## ■島の声

本事業を実施することで、地域の観光産業に対する理解の促進や、ガイドの育成に貢献している。引き続き事業を活用し、船浮集落が観光で自走化する為に出来る事に取り組んでいきたい。

# ■参加者の声

- ・ガイドの説明が詳しく丁寧で、あきることなく楽しめた