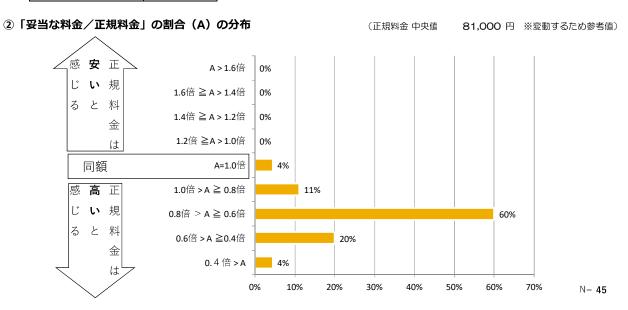

# (4) 正規料金について

#### ①あなたが考える妥当な料金 (大人一人あたり)

| 区分  | 金額(円)  |  |  |
|-----|--------|--|--|
| 平均値 | 55,666 |  |  |
| 最大値 | 90,000 |  |  |
| 最小値 | 5,500  |  |  |