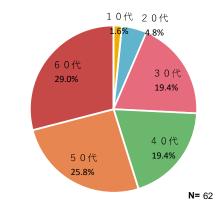

|
| 300              | ) <u>1</u> ·)—        | 13:10 | 石垣港 到着 ~ フリータイム(各自ご昼食・石垣市街地各自散策)~               |  |  |  |  |
|                  | バス                    | 14:15 | 石垣港ターミナル再集合 石垣空港へ移動                             |  |  |  |  |
|                  | //^                   | 14:45 | 石垣空港へ到着                                         |  |  |  |  |
|                  | 飛行機                   | 16:35 | 南ぬ島石垣空港 出発(JTA622)                              |  |  |  |  |
| እለር L <i>ቀ</i> ለ |                       | 17:30 | 那覇空港 到着 解散                                      |  |  |  |  |

#### ■成果

トレッキング体験では、「ガイドが西表島の歴史、植物に詳しく、さらに安全面にも気をつかっていた」と満足度が高かった。

#### ■課題

参加者から、「フリータイムの時間が長く持て余した」との声が多かった。観光地の案内やオプショナル体験の案内など、フリータイムの過ごし方についての案内を丁寧に行うよう改善する。

## 第5項 アンケート結果

# (1) 参加者について

サンプル数: 64

# 

N= 63





#### ③職業



4同行者



#### ⑤参加人数



#### ⑥この島への今回を含めた訪問回数



**⑦住所** 



# (2)参加経緯

#### ①ツアーへの参加理由 (複数選択)



#### ②情報源 (複数選択)



N = 56

## (3) ツアーや宿泊施設、島についての意見





# (4) 正規料金について

#### ①あなたが考える妥当な料金 (大人一人あたり)

| 区分  | 金額(円)  |  |  |
|-----|--------|--|--|
| 平均値 | 55,666 |  |  |
| 最大値 | 90,000 |  |  |
| 最小値 | 5,500  |  |  |



## (5) 支出について

#### 一人当たりの支出金額

| 区分         | 平均支出額 | 最大支出額  | 最小支出額 |
|------------|-------|--------|-------|
| 合計         | 2,912 | 14,000 | 130   |
| 飲食費        | 1,708 | 7,000  | 130   |
| 娯楽費・入場費    | _     |        | _     |
| 交通費        | 1,040 | 1,480  | 600   |
| 土産物・買い物等   | 3,569 | 10,000 | 500   |
| オプションプログラム |       | _      | _     |
| その他        | _     |        | _     |

### 第6項 総括

## ■島の声

本事業を実施することで、地域の観光産業に対する理解の促進や、ガイドの育成に貢献している。引き続き事業を活用し