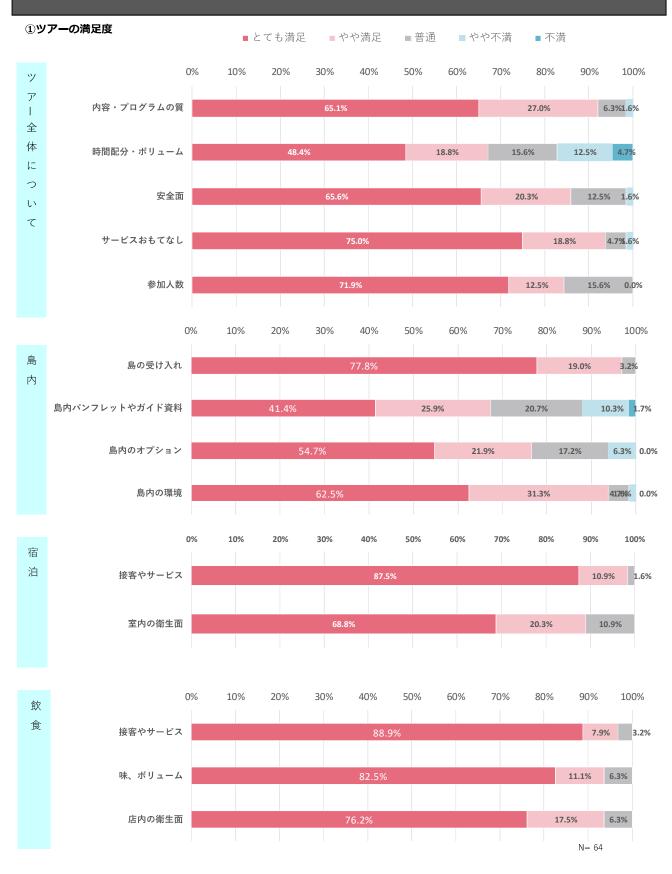

:15 | 石垣港ターミナル再集合 石垣空港へ移動                             |  |  |  |  |
|                  | //^                   | 14:45 | 石垣空港へ到着                                         |  |  |  |  |
|                  | 飛行機                   | 16:35 | 南ぬ島石垣空港 出発(JTA622)                              |  |  |  |  |
| እለር L <i>ቀ</i> ለ |                       | 17:30 | 那覇空港 到着 解散                                      |  |  |  |  |

#### ■成果

トレッキング体験では、「ガイドが西表島の歴史、植物に詳しく、さらに安全面にも気をつかっていた」と満足度が高かった。

#### ■課題

参加者から、「フリータイムの時間が長く持て余した」との声が多かった。観光地の案内やオプショナル体験の案内など、フリータイムの過ごし方についての案内を丁寧に行うよう改善する。

## 第5項 アンケート結果

# (1) 参加者について

サンプル数: 64

# 

N= 63





#### ③職業



4同行者



#### ⑤参加人数



#### ⑥この島への今回を含めた訪問回数



**⑦住所** 



# (2)参加経緯

#### ①ツアーへの参加理由 (複数選択)



#### ②情報源 (複数選択)



N = 56

## (3) ツアーや宿泊施設、島についての意見





# (4) 正規料金について

#### ①あなたが考える妥当な料金 (大人一人あたり)

| 区分  | 金額(円)  |  |  |
|-----|--------|--|--|
| 平均値 | 55,666 |  |  |
| 最大値 | 90,000 |  |  |
| 最小値 | 5,500  |  |  |



## (5) 支出について

#### 一人当たりの支出金額

| 区分         | 平均支出額 | 最大支出額  | 最小支出額 |
|------------|-------|--------|-------|
| 合計         | 2,912 | 14,000 | 130   |
| 飲食費        | 1,708 | 7,000  | 130   |
| 娯楽費・入場費    | _     |        | _     |
| 交通費        | 1,040 | 1,480  | 600   |
| 土産物・買い物等   | 3,569 | 10,000 | 500   |
| オプションプログラム |       | _      | _     |
| その他        | _     |        | _     |

### 第6項 総括

## ■島の声

本事業を実施することで、地域の観光産業に対する理解の促進や、ガイドの育成に貢献している。引き続き事業を活用し、船浮集落が観光で自走化する為に出来る事に取り組んでいきたい。

# ■参加者の声

- ・ガイドの説明が詳しく丁寧で、あきることなく楽しめた
- ・島の年中行事や暮らしぶりを知ることができた
- ・散策マップがあると集落のことを知ることができ、時間を効率的に使えた
- ・フリータイムの時間を持て余したため、オプショナルの案内