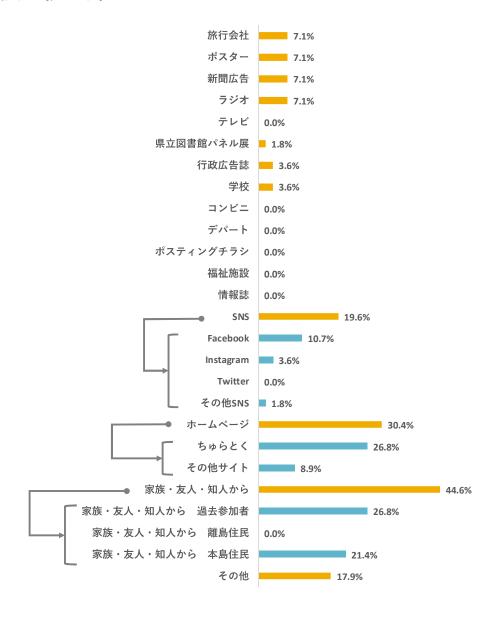

| バス                    | 14:15 | 石垣港ターミナル再集合 石垣空港へ移動                             |  |  |  |  |
|                  | //^                   | 14:45 | 石垣空港へ到着                                         |  |  |  |  |
|                  | 飛行機                   | 16:35 | 南ぬ島石垣空港 出発(JTA622)                              |  |  |  |  |
| እለር L <i>ቀ</i> ለ |                       | 17:30 | 那覇空港 到着 解散                                      |  |  |  |  |

#### ■成果

トレッキング体験では、「ガイドが西表島の歴史、植物に詳しく、さらに安全面にも気をつかっていた」と満足度が高かった。

#### ■課題

参加者から、「フリータイムの時間が長く持て余した」との声が多かった。観光地の案内やオプショナル体験の案内など、フリータイムの過ごし方についての案内を丁寧に行うよう改善する。

## 第5項 アンケート結果

# (1) 参加者について

サンプル数: 64

# 

N= 63





#### ③職業



4同行者



#### ⑤参加人数



#### ⑥この島への今回を含めた訪問回数



**⑦住所** 



# (2)参加経緯

#### ①ツアーへの参加理由 (複数選択)



#### ②情報源 (複数選択)



N = 56

## (3) ツアーや宿泊施設、島についての意見





# (4) 正規料金について

#### ①あなたが考える妥当な料金 (大人一人あたり)

| 区分  | 金額(円)  |  |  |
|-----|--------|--|--|
| 平均値 | 55,666 |  |  |
| 最大値 | 90,000 |  |  |
| 最小値 | 5,500  |  |  |



## (5) 支出について

#### 一人当たりの支出金額

| 区分         | 平均支出額 | 最大支出額  | 最小支出額 |
|------------|-------|--------|-------|
| 合計         | 2,912 | 14,000 | 130   |
| 飲食費        | 1,708 | 7,000  | 130   |
| 娯楽費・入場費    | _     |        | _     |
| 交通費        | 1,040 | 1,480  | 600   |
| 土産物・買い物等   | 3,569 | 10,000 | 500   |
| オプションプログラム |       | _      | _     |
| その他        | _     |        | _     |

### 第6項 総括

## ■島の声

本事業を実施することで、地域の観光産業に対する理解の促進や、ガイドの育成に貢献している。引き続き事業を活用し、船浮集落が観光で自走化する為に出来る事に取り組んでいきたい。

# ■参加者の声

- ・ガイドの説明が詳しく丁寧で、あきることなく楽しめた
- ・島の年中行事や暮らしぶりを知ることができた
- ・散策マップがあると集落のことを知ることができ、時間を効率