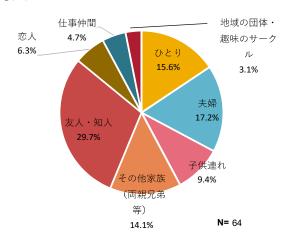

| ) <u>1</u> ·)—        | 13:10 | 石垣港 到着 ~ フリータイム(各自ご昼食・石垣市街地各自散策)~               |  |  |  |  |
|                  | バス                    | 14:15 | 石垣港ターミナル再集合 石垣空港へ移動                             |  |  |  |  |
|                  | //^                   | 14:45 | 石垣空港へ到着                                         |  |  |  |  |
|                  | 飛行機                   | 16:35 | 南ぬ島石垣空港 出発(JTA622)                              |  |  |  |  |
| እለር L <i>ቀ</i> ለ |                       | 17:30 | 那覇空港 到着 解散                                      |  |  |  |  |

#### ■成果

トレッキング体験では、「ガイドが西表島の歴史、植物に詳しく、さらに安全面にも気をつかっていた」と満足度が高かった。

#### ■課題

参加者から、「フリータイムの時間が長く持て余した」との声が多かった。観光地の案内やオプショナル体験の案内など、フリータイムの過ごし方についての案内を丁寧に行うよう改善する。

## 第5項 アンケート結果

# (1) 参加者について

サンプル数: 64

# 

N= 63





#### ③職業



4同行者



#### ⑤参加人数



#### ⑥この島への今回を含めた訪問回数



**⑦住所** 



# (2)参加経緯

#### ①ツアーへの参加理由 (複数選択)



#### ②情報源 (複数選択)



N = 56

## (3) ツアーや宿泊施設、島についての意見





# (4) 正規料金について

#### ①あなたが考える妥当な料金 (大人一人あたり)

| 区分  | 金額(円)  |  |  |
|-----|--------|--|--|
| 平均値 | 55,666 |  |  |
| 最大値 | 90,000 |  |  |
| 最小値 | 5,500  |  |  |



## (5) 支出について

#### 一人当たりの支出金額

| 区分         | 平均支出額 | 最大支出額  | 最小支出額 |
|------------|-------|--------|-------|
| 合計         | 2,912 | 14,000 | 130   |
| 飲食費        | 1,708 | 7,000  | 130   |
| 娯楽費・入場費    | _     |        | _     |
| 交通費        | 1,040 | 1,480  | 600   |
| 土産物・買い物等   | 3,569 | 10,000 | 500   |
| オプションプログラム |       | _      | _     |
| その他        | _     |        | _     |

### 第6項 総括

## ■島の声

本事業を実施することで、地域の観光産業に対する理解の促進や、ガイドの育成に貢献している。引き続き事業を活用し、船浮集落が観光で自走化する為に出来る事