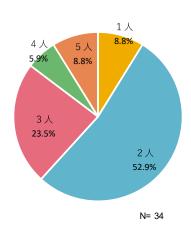

·)—        | 13:10 | 石垣港 到着 ~ フリータイム(各自ご昼食・石垣市街地各自散策)~               |  |  |  |  |
|                  | バス                    | 14:15 | 石垣港ターミナル再集合 石垣空港へ移動                             |  |  |  |  |
|                  | //^                   | 14:45 | 石垣空港へ到着                                         |  |  |  |  |
|                  | 飛行機                   | 16:35 | 南ぬ島石垣空港 出発(JTA622)                              |  |  |  |  |
| እለር L <i>ቀ</i> ለ |                       | 17:30 | 那覇空港 到着 解散                                      |  |  |  |  |

#### ■成果

トレッキング体験では、「ガイドが西表島の歴史、植物に詳しく、さらに安全面にも気をつかっていた」と満足度が高かった。

#### ■課題

参加者から、「フリータイムの時間が長く持て余した」との声が多かった。観光地の案内やオプショナル体験の案内など、フリータイムの過ごし方についての案内を丁寧に行うよう改善する。

## 第5項 アンケート結果

# (1) 参加者について

サンプル数: 64

# 

N= 63





#### ③職業



4同行者



#### ⑤参加人数



#### ⑥この島への今回を含めた訪問回数



**⑦住所** 



# (2)参加経緯

#### ①ツアーへの参加理由 (複数選択)



#### ②情報源 (複数選択)



N = 56

## (3) ツアーや宿泊施設、島についての意見





# (4) 正規料金について

#### ①あなたが考える妥当な料金 (大人一人あたり)

| 区分  | 金額(円)  |  |  |
|-----|--------|--|--|
| 平均値 | 55,666 |  |  |
| 最大値 | 90,000 |  |  |
| 最小値 | 5,500  |  |  |



## (5) 支出について

#### 一人当たりの支出金額

| 区分         | 平均支出額 | 最大支出額  | 最小支出額 |
|------------|-------|--------|-------|
| 合計         | 2,912 | 14,000 | 130   |
| 飲食費        | 1,708 | 7,000  | 130   |
| 娯楽費・入場費    | _     |        | _     |
| 交通費        | 1,040 | 1,480  | 600   |
| 土産物・買い物等   | 3,569 | 10,000 | 500   |
| オプションプログラム |       | _      | _     |
| その他        | _     |        | _     |

### 第6項 総括

## ■島の声

本事業を実施することで、地域の観光産業に対する理解の促進や、ガイドの育成に貢献している。引き続き事業を活用し、船浮集落が観光で自走化する為に出来る事に取り組んでいきたい。

#