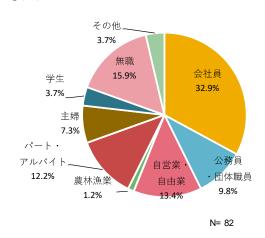

| 15:00   | ジャンボタクシーにて石垣空港へ                                     |  |  |  |
|                 | 飛行機                                                     | 15 : 30 | 石垣空港 到着                                             |  |  |  |
|                 | M4L L917                                                | 16 : 30 | 石垣空港 出発 ANA1774便にて那覇空港へ                             |  |  |  |
|                 |                                                         | 17 : 25 | 25   那覇空港 到着 〜解散〜                                   |  |  |  |

### ■成果

夜の集落散策では、「都会では経験できない暗さを感じ、月も綺麗だった、五感を感じる内容」と好評だった。船浮地区でのクルージングは新規での造成だったが、「特別感がありとても満足だった」と満足度が高かった。

### ■課題

カヌー体験では、「荷物が預けられると助かる、一部の区間でガイドが一人体制だったため、流された時のことを思うと不安を感じた」との意見があった。荷物の管理やガイドの人数、参加者の適正人数を見直す。

## 第5項 アンケート結果

# (1)参加者について

サンプル数: 84





③職業







⑤参加人数



### ⑥この島への今回を含めた訪問回数



### ⑦住所



# (2)参加経緯

### ①ツアーへの参加理由 (複数選択)



### ②情報源 (複数選択)



**N** = 81

## (3) ツアーや宿泊施設、島についての意見





# (4) 正規料金について

#### ①あなたが考える妥当な料金 (大人一人あたり)

| 区分  | 金額(円)     |
|-----|-----------|
| 平均値 | 74,455    |
| 最大値 | 1,000,000 |
| 最小値 | 18,000    |



## (5) 支出について

### 一人当たりの支出金額

| 区分         | 平均支出額 | 最大支出額  | 最小支出額 |
|------------|-------|--------|-------|
| 合計         | 5,226 | 19,000 | 300   |
| 飲食費        | 2,614 | 17,000 | 183   |
| 娯楽費・入場費    | 3,318 | 8,640  | 1,800 |
| 交通費        | 1,762 | 5,000  | 714   |
| 土産物・買い物等   | 2,498 | 6,000  | 500   |
| オプションプログラム | 2,673 | 7,000  | 367   |
| その他        | 1,060 | 3,000  | 200   |

## 第6項 総括

## ■島の声

今年度、積極的に新規事業者と連携し、多くの島民を巻き込むことができた。また、祖納地区を越えて船浮地区との連携も実施した。その結果、新規プログラムの造成に繋がり、参加からも好評だった。今