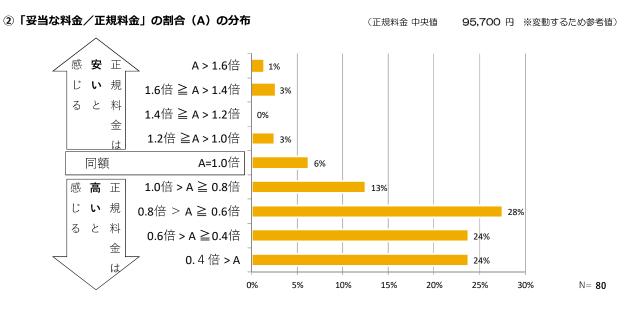

# (4) 正規料金について

#### ①あなたが考える妥当な料金 (大人一人あたり)

| 区分  | 金額(円)     |
|-----|-----------|
| 平均値 | 74,455    |
| 最大値 | 1,000,000 |
| 最小値 | 18,000    |