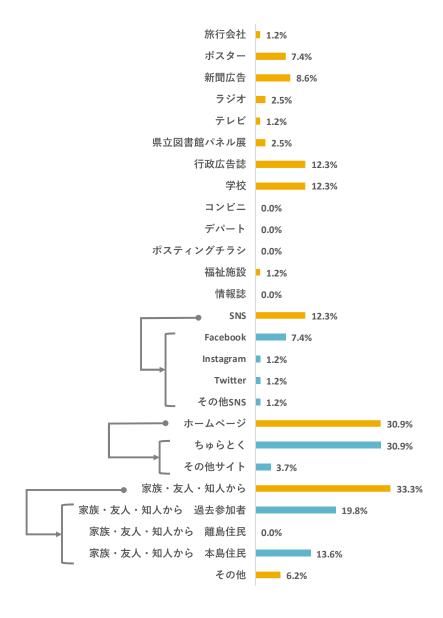

| 15 : 30 | 石垣空港 到着                                             |  |  |  |
|                 | M4L L917                                                | 16 : 30 | 石垣空港 出発 ANA1774便にて那覇空港へ                             |  |  |  |
|                 |                                                         | 17 : 25 | 25   那覇空港 到着 〜解散〜                                   |  |  |  |

### ■成果

夜の集落散策では、「都会では経験できない暗さを感じ、月も綺麗だった、五感を感じる内容」と好評だった。船浮地区でのクルージングは新規での造成だったが、「特別感がありとても満足だった」と満足度が高かった。

### ■課題

カヌー体験では、「荷物が預けられると助かる、一部の区間でガイドが一人体制だったため、流された時のことを思うと不安を感じた」との意見があった。荷物の管理やガイドの人数、参加者の適正人数を見直す。

## 第5項 アンケート結果

# (1)参加者について

サンプル数: 84





③職業







⑤参加人数



### ⑥この島への今回を含めた訪問回数



### ⑦住所



# (2)参加経緯

### ①ツアーへの参加理由 (複数選択)



### ②情報源 (複数選択)



**N** = 81

## (3) ツアーや宿泊施設、島についての意見





# (4) 正規料金について

#### ①あなたが考える妥当な料金 (大人一人あたり)

| 区分  | 金額(円)     |
|-----|-----------|
| 平均値 | 74,455    |
| 最大値 | 1,000,000 |
| 最小値 | 18,000    |



## (5) 支出について

### 一人当たりの支出金額

| 区分         | 平均支出額 | 最大支出額  | 最小支出額 |
|------------|-------|--------|-------|
| 合計         | 5,226 | 19,000 | 300   |
| 飲食費        | 2,614 | 17,000 | 183   |
| 娯楽費・入場費    | 3,318 | 8,640  | 1,800 |
| 交通費        | 1,762 | 5,000  | 714   |
| 土産物・買い物等   | 2,498 | 6,000  | 500   |
| オプションプログラム | 2,673 | 7,000  | 367   |
| その他        | 1,060 | 3,000  | 200   |

## 第6項 総括

## ■島の声

今年度、積極的に新規事業者と連携し、多くの島民を巻き込むことができた。また、祖納地区を越えて船浮地区との連携も実施した。その結果、新規プログラムの造成に繋がり、参加からも好評だった。今年度造成した体験をブラッシュアップし、自走化販売に繋げていきたい。また、商品開発支援で実施した料理講習について、新規島民が島あっちい事業に参加するきっかけとなった。今後も島民の巻き込みを図りつつ、実施した研