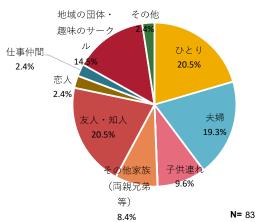

15:00   | ジャンボタクシーにて石垣空港へ                                     |  |  |  |
|                 | 飛行機                                                     | 15 : 30 | 石垣空港 到着                                             |  |  |  |
|                 | M4L L917                                                | 16 : 30 | 石垣空港 出発 ANA1774便にて那覇空港へ                             |  |  |  |
|                 |                                                         | 17 : 25 | 25   那覇空港 到着 〜解散〜                                   |  |  |  |

### ■成果

夜の集落散策では、「都会では経験できない暗さを感じ、月も綺麗だった、五感を感じる内容」と好評だった。船浮地区でのクルージングは新規での造成だったが、「特別感がありとても満足だった」と満足度が高かった。

### ■課題

カヌー体験では、「荷物が預けられると助かる、一部の区間でガイドが一人体制だったため、流された時のことを思うと不安を感じた」との意見があった。荷物の管理やガイドの人数、参加者の適正人数を見直す。

## 第5項 アンケート結果

# (1)参加者について

サンプル数: 84





③職業







⑤参加人数



### ⑥この島への今回を含めた訪問回数



### ⑦住所



# (2)参加経緯

### ①ツアーへの参加理由 (複数選択)



### ②情報源 (複数選択)



**N** = 81

## (3) ツアーや宿泊施設、島についての意見





# (4) 正規料金について

#### ①あなたが考える妥当な料金 (大人一人あたり)

| 区分  | 金額(円)     |
|-----|-----------|
| 平均値 | 74,455    |
| 最大値 | 1,000,000 |
| 最小値 | 18,000    |



## (5) 支出について

### 一人当たりの支出金額

| 区分         | 平均支出額 | 最大支出額  | 最小支出額 |
|------------|-------|--------|-------|
| 合計         | 5,226 | 19,000 | 300   |
| 飲食費        | 2,614 | 17,000 | 183   |
| 娯楽費・入場費    | 3,318 | 8,640  | 1,800 |
| 交通費        | 1,762 | 5,000  | 714   |
| 土産物・買い物等   | 2,498 | 6,000  | 500   |
| オプションプログラム | 2,673 | 7,000  | 367   |
| その他        | 1,060 | 3,000  | 200   |

## 第6項 総括

## ■島の声

今年度、積極的に新規事業者と連携し、多くの島民を巻き込むことができた。また、祖納地区を越えて船浮地区との連携も実施した。その結果、新規プログラムの造成に繋がり、参加からも好評だった。今年度造成