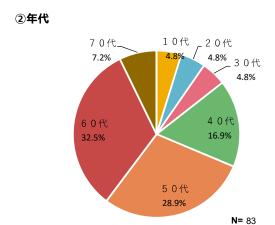

| 15:00   | ジャンボタクシーにて石垣空港へ                                     |  |  |  |
|                 | 飛行機                                                     | 15 : 30 | 石垣空港 到着                                             |  |  |  |
|                 | M4L L917                                                | 16 : 30 | 石垣空港 出発 ANA1774便にて那覇空港へ                             |  |  |  |
|                 |                                                         | 17 : 25 | 25   那覇空港 到着 〜解散〜                                   |  |  |  |

### ■成果

夜の集落散策では、「都会では経験できない暗さを感じ、月も綺麗だった、五感を感じる内容」と好評だった。船浮地区でのクルージングは新規での造成だったが、「特別感がありとても満足だった」と満足度が高かった。

### ■課題

カヌー体験では、「荷物が預けられると助かる、一部の区間でガイドが一人体制だったため、流された時のことを思うと不安を感じた」との意見があった。荷物の管理やガイドの人数、参加者の適正人数を見直す。

## 第5項 アンケート結果

# (1)参加者について

サンプル数: 84





③職業







⑤参加人数



### ⑥この島への今回を含めた訪問回数



### ⑦住所



# (2)参加経緯

### ①ツアーへの参加理由 (複数選択)



### ②情報源 (複数選択)



**N** = 81

## (3) ツアーや宿泊施設、島についての意見





# (4) 正規料金について

#### ①あなたが考える妥当な料金 (大人一人あたり)

| 区分  | 金額(円)     |
|-----|-----------|
| 平均値 | 74,455    |
| 最大値 | 1,000,000 |
| 最小値 | 18,000    |



## (5) 支出について

### 一人当たりの支出金額

| 区分         | 平均支出額 | 最大支出額  | 最小支出額 |
|------------|-------|--------|-------|
| 合計         | 5,226 | 19,000 | 300   |
| 飲食費        | 2,614 | 17,000 | 183   |
| 娯楽費・入場費    | 3,318 | 8,640  | 1,800 |
| 交通費        | 1,762 | 5,000  | 714   |
| 土産物・買い物等   | 2,498 | 6,000  | 500   |
| オプションプログラム | 2,673 | 7,000  | 367   |
| その他        | 1,060 | 3,000  | 200   |

## 第6項 総括

## ■島の声

今年度、積極的に新規事業者と連携し、多くの島民を巻き込むことができた。また、祖納地区を越えて船浮地区との連携も実施した。その結果、新規プログラムの造成に繋がり、参加からも