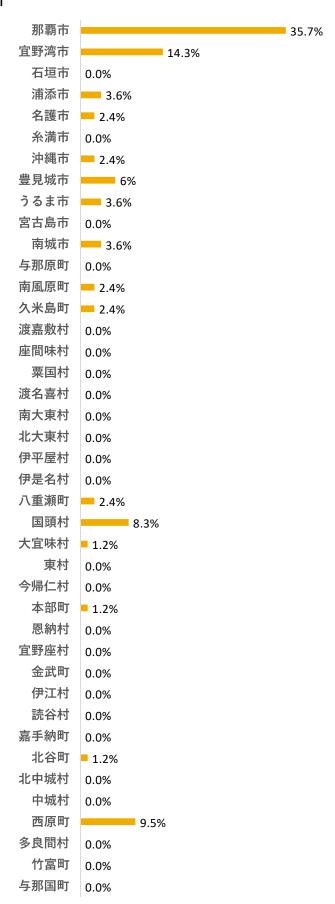

|  |  |  |
|                 | 飛行機                                                     | 15 : 30 | 石垣空港 到着                                             |  |  |  |
|                 | M4L L917                                                | 16 : 30 | 石垣空港 出発 ANA1774便にて那覇空港へ                             |  |  |  |
|                 |                                                         | 17 : 25 | 25   那覇空港 到着 〜解散〜                                   |  |  |  |

### ■成果

夜の集落散策では、「都会では経験できない暗さを感じ、月も綺麗だった、五感を感じる内容」と好評だった。船浮地区でのクルージングは新規での造成だったが、「特別感がありとても満足だった」と満足度が高かった。

### ■課題

カヌー体験では、「荷物が預けられると助かる、一部の区間でガイドが一人体制だったため、流された時のことを思うと不安を感じた」との意見があった。荷物の管理やガイドの人数、参加者の適正人数を見直す。

## 第5項 アンケート結果

# (1)参加者について

サンプル数: 84





③職業







⑤参加人数



### ⑥この島への今回を含めた訪問回数



### ⑦住所



# (2)参加経緯

### ①ツアーへの参加理由 (複数選択)



### ②情報源 (複数選択)



**N** = 81

## (3) ツアーや宿泊施設、島についての意見





# (4) 正規料金について

#### ①あなたが考える妥当な料金 (大人一人あたり)

| 区分  | 金額(円)     |
|-----|-----------|
| 平均値 | 74,455    |
| 最大値 | 1,000,000 |
| 最小値 | 18,000    |



## (5) 支出について

### 一人当たりの支出金額

| 区分         | 平均支出額 | 最大支出額  | 最小支出額 |
|------------|-------|--------|-------|
| 合計         | 5,226 | 19,000 | 300   |
| 飲食費        | 2,614 | 17,000 | 183   |
| 娯楽費・入場費    | 3,318 | 8,640  | 1,800 |
| 交通費        | 1,762 | 5,000  | 714   |
| 土産物・買い物等   | 2,498 | 6,000  | 500   |
| オプションプログラム | 2,673 | 7,000  | 367   |
| その他        | 1,060 | 3,000  | 200   |

## 第6項 総括

## ■島の声

今年度、積極的に新規事業者と連携し、多くの島民を巻き込むことができた。また、祖納地区を越えて船浮地区との連携も実施した。その結果、新規プログラムの造成に繋がり、参加からも好評だった。今年度造成した体験をブラッシュアップし、自走化販売に繋げていきたい。また、商品開発支援で実施した料