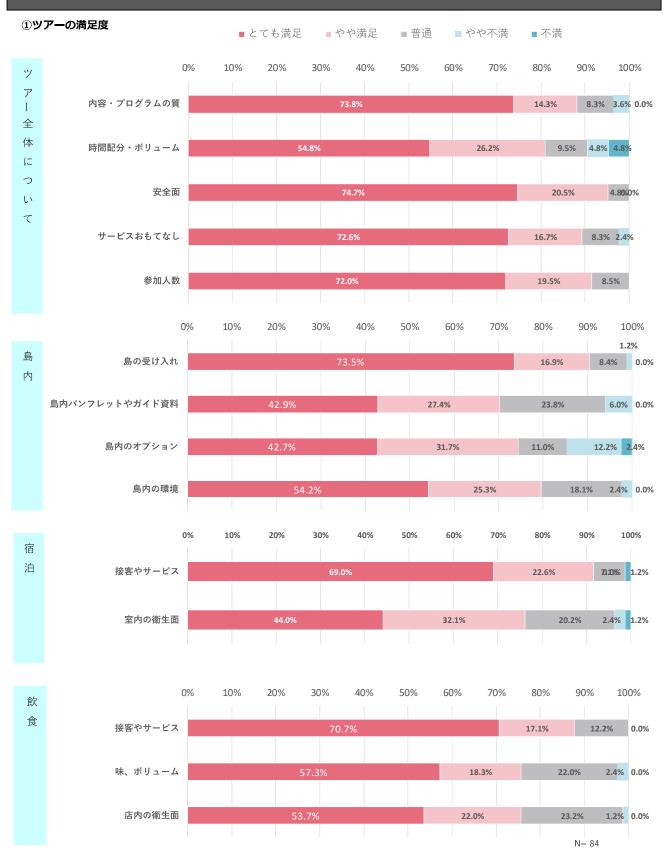

| 15 : 30 | 石垣空港 到着                                             |  |  |  |
|                 | M4L L917                                                | 16 : 30 | 石垣空港 出発 ANA1774便にて那覇空港へ                             |  |  |  |
|                 |                                                         | 17 : 25 | 25   那覇空港 到着 〜解散〜                                   |  |  |  |

### ■成果

夜の集落散策では、「都会では経験できない暗さを感じ、月も綺麗だった、五感を感じる内容」と好評だった。船浮地区でのクルージングは新規での造成だったが、「特別感がありとても満足だった」と満足度が高かった。

### ■課題

カヌー体験では、「荷物が預けられると助かる、一部の区間でガイドが一人体制だったため、流された時のことを思うと不安を感じた」との意見があった。荷物の管理やガイドの人数、参加者の適正人数を見直す。

## 第5項 アンケート結果

# (1)参加者について

サンプル数: 84





③職業







⑤参加人数



### ⑥この島への今回を含めた訪問回数



### ⑦住所



# (2)参加経緯

### ①ツアーへの参加理由 (複数選択)



### ②情報源 (複数選択)



**N** = 81

## (3) ツアーや宿泊施設、島についての意見





# (4) 正規料金について

#### ①あなたが考える妥当な料金 (大人一人あたり)

| 区分  | 金額(円)     |
|-----|-----------|
| 平均値 | 74,455    |
| 最大値 | 1,000,000 |
| 最小値 | 18,000    |



## (5) 支出について

### 一人当たりの支出金額

| 区分         | 平均支出額 | 最大支出額  | 最小支出額 |
|------------|-------|--------|-------|
| 合計         | 5,226 | 19,000 | 300   |
| 飲食費        | 2,614 | 17,000 | 183   |
| 娯楽費・入場費    | 3,318 | 8,640  | 1,800 |
| 交通費        | 1,762 | 5,000  | 714   |
| 土産物・買い物等   | 2,498 | 6,000  | 500   |
| オプションプログラム | 2,673 | 7,000  | 367   |
| その他        | 1,060 | 3,000  | 200   |

## 第6項 総括

## ■島の声

今年度、積極的に新規事業者と連携し、多くの島民を巻き込むことができた。また、祖納地区を越えて船浮地区との連携も実施した。その結果、新規プログラムの造成に繋がり、参加からも好評だった。今年度造成した体験をブラッシュアップし、自走化販売に繋げていきたい。また、商品開発支援で実施した料理講習について、新規島民が島あっちい事業に参加するきっかけとなった。今後も島民の巻き込みを図りつつ、実施した研修の体験造成、自走化にむけて取り組む。

## ■参加者の声

- ・コーディネ