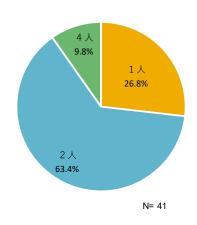

| ジャンボタクシーにて石垣空港へ                                     |  |  |  |
|                 | 飛行機                                                     | 15 : 30 | 石垣空港 到着                                             |  |  |  |
|                 | M4L L917                                                | 16 : 30 | 石垣空港 出発 ANA1774便にて那覇空港へ                             |  |  |  |
|                 |                                                         | 17 : 25 | 25   那覇空港 到着 〜解散〜                                   |  |  |  |

### ■成果

夜の集落散策では、「都会では経験できない暗さを感じ、月も綺麗だった、五感を感じる内容」と好評だった。船浮地区でのクルージングは新規での造成だったが、「特別感がありとても満足だった」と満足度が高かった。

### ■課題

カヌー体験では、「荷物が預けられると助かる、一部の区間でガイドが一人体制だったため、流された時のことを思うと不安を感じた」との意見があった。荷物の管理やガイドの人数、参加者の適正人数を見直す。

## 第5項 アンケート結果

# (1)参加者について

サンプル数: 84





③職業







⑤参加人数



### ⑥この島への今回を含めた訪問回数



### ⑦住所



# (2)参加経緯

### ①ツアーへの参加理由 (複数選択)



### ②情報源 (複数選択)



**N** = 81

## (3) ツアーや宿泊施設、島についての意見





# (4) 正規料金について

#### ①あなたが考える妥当な料金 (大人一人あたり)

| 区分  | 金額(円)     |
|-----|-----------|
| 平均値 | 74,455    |
| 最大値 | 1,000,000 |
| 最小値 | 18,000    |



## (5) 支出について

### 一人当たりの支出金額

| 区分         | 平均支出額 | 最大支出額  | 最小支出額 |
|------------|-------|--------|-------|
| 合計         | 5,226 | 19,000 | 300   |
| 飲食費        | 2,614 | 17,000 | 183   |
| 娯楽費・入場費    | 3,318 | 8,640  | 1,800 |
| 交通費        | 1,762 | 5,000  | 714   |
| 土産物・買い物等   | 2,498 | 6,000  | 500   |
| オプションプログラム | 2,673 | 7,000  | 367   |
| その他        | 1,060 | 3,000  | 200   |

## 第6項 総括

## ■島の声

今年度、積極的に新規事業者と連携し、多くの島民を巻き込むことができた。また、祖納地区を越えて船浮地区との連携も実施した。その結果、新規プログラムの造成に繋がり、参加からも好評だった。今年度造成した体験をブラッシ