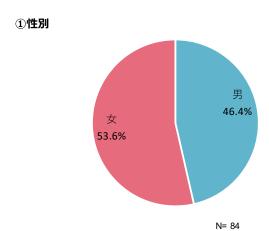

| 15:00   | ジャンボタクシーにて石垣空港へ                                     |  |  |  |
|                 | 飛行機                                                     | 15 : 30 | 石垣空港 到着                                             |  |  |  |
|                 | M4L L917                                                | 16 : 30 | 石垣空港 出発 ANA1774便にて那覇空港へ                             |  |  |  |
|                 |                                                         | 17 : 25 | 25   那覇空港 到着 〜解散〜                                   |  |  |  |

### ■成果

夜の集落散策では、「都会では経験できない暗さを感じ、月も綺麗だった、五感を感じる内容」と好評だった。船浮地区でのクルージングは新規での造成だったが、「特別感がありとても満足だった」と満足度が高かった。

### ■課題

カヌー体験では、「荷物が預けられると助かる、一部の区間でガイドが一人体制だったため、流された時のことを思うと不安を感じた」との意見があった。荷物の管理やガイドの人数、参加者の適正人数を見直す。

## 第5項 アンケート結果

# (1)参加者について

サンプル数: 84





③職業







⑤参加人数



### ⑥この島への今回を含めた訪問回数



### ⑦住所



# (2)参加経緯

### ①ツアーへの参加理由 (複数選択)



### ②情報源 (複数選択)



**N** = 81

## (3) ツアーや宿泊施設、島についての意見





# (4) 正規料金について

#### ①あなたが考える妥当な料金 (大人一人あたり)

| 区分  | 金額(円)     |
|-----|-----------|
| 平均値 | 74,455    |
| 最大値 | 1,000,000 |
| 最小値 | 18,000    |



## (5) 支出について

### 一人当たりの支出金額

| 区分         | 平均支出額 | 最大支出額  | 最小支出額 |
|------------|-------|--------|-------|
| 合計         | 5,226 | 19,000 | 300   |
| 飲食費        | 2,614 | 17,000 | 183   |
| 娯楽費・入場費    | 3,318 | 8,640  | 1,800 |
| 交通費        | 1,762 | 5,000  | 714   |
| 土産物・買い物等   | 2,498 | 6,000  | 500   |
| オプションプログラム | 2,673 | 7,000  | 367   |
| その他        | 1,060 | 3,000  | 200   |

## 第6項 総括

## ■島の声

今年度、積極的に新規事業者と連携し、多くの島民を巻き込むことができた。また、祖納地区を越えて船浮地区との連携も実施した。その結果、新規プログラムの造成に繋がり、参加か