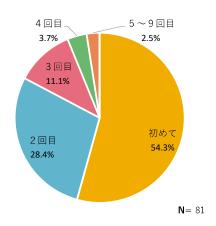

|  |  |  |
|                 | 飛行機                                                     | 15 : 30 | 石垣空港 到着                                             |  |  |  |
|                 | M4L L917                                                | 16 : 30 | 石垣空港 出発 ANA1774便にて那覇空港へ                             |  |  |  |
|                 |                                                         | 17 : 25 | 25   那覇空港 到着 〜解散〜                                   |  |  |  |

### ■成果

夜の集落散策では、「都会では経験できない暗さを感じ、月も綺麗だった、五感を感じる内容」と好評だった。船浮地区でのクルージングは新規での造成だったが、「特別感がありとても満足だった」と満足度が高かった。

### ■課題

カヌー体験では、「荷物が預けられると助かる、一部の区間でガイドが一人体制だったため、流された時のことを思うと不安を感じた」との意見があった。荷物の管理やガイドの人数、参加者の適正人数を見直す。

## 第5項 アンケート結果

# (1)参加者について

サンプル数: 84





③職業







⑤参加人数



### ⑥この島への今回を含めた訪問回数



### ⑦住所



# (2)参加経緯

### ①ツアーへの参加理由 (複数選択)



### ②情報源 (複数選択)



**N** = 81

## (3) ツアーや宿泊施設、島についての意見





# (4) 正規料金について

#### ①あなたが考える妥当な料金 (大人一人あたり)

| 区分  | 金額(円)     |
|-----|-----------|
| 平均値 | 74,455    |
| 最大値 | 1,000,000 |
| 最小値 | 18,000    |



## (5) 支出について

### 一人当たりの支出金額

| 区分         | 平均支出額 | 最大支出額  | 最小支出額 |
|------------|-------|--------|-------|
| 合計         | 5,226 | 19,000 | 300   |
| 飲食費        | 2,614 | 17,000 | 183   |
| 娯楽費・入場費    | 3,318 | 8,640  | 1,800 |
| 交通費        | 1,762 | 5,000  | 714   |
| 土産物・買い物等   | 2,498 | 6,000  | 500   |
| オプションプログラム | 2,673 | 7,000  | 367   |
| その他        | 1,060 | 3,000  | 200   |

## 第6項 総括

## ■島の声

今年度、積極的に新規事業者と連携し、多くの島民を巻き込むことができた。また、祖納地区を越えて船浮地区との連携も実施した。その結果、新規プログラムの造成に繋がり、参加からも好評だった。今年度造成した体験をブラッシュアップし、自走化販売に繋げていきたい。また、商