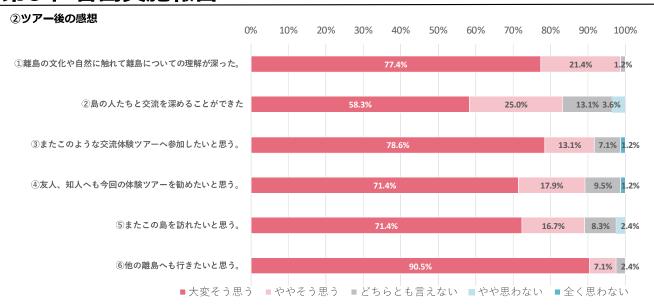

| 15 : 30 | 石垣空港 到着                                             |  |  |  |
|                 | M4L L917                                                | 16 : 30 | 石垣空港 出発 ANA1774便にて那覇空港へ                             |  |  |  |
|                 |                                                         | 17 : 25 | 25   那覇空港 到着 〜解散〜                                   |  |  |  |

### ■成果

夜の集落散策では、「都会では経験できない暗さを感じ、月も綺麗だった、五感を感じる内容」と好評だった。船浮地区でのクルージングは新規での造成だったが、「特別感がありとても満足だった」と満足度が高かった。

### ■課題

カヌー体験では、「荷物が預けられると助かる、一部の区間でガイドが一人体制だったため、流された時のことを思うと不安を感じた」との意見があった。荷物の管理やガイドの人数、参加者の適正人数を見直す。

## 第5項 アンケート結果

# (1)参加者について

サンプル数: 84





③職業







⑤参加人数



### ⑥この島への今回を含めた訪問回数



### ⑦住所



# (2)参加経緯

### ①ツアーへの参加理由 (複数選択)



### ②情報源 (複数選択)



**N** = 81

## (3) ツアーや宿泊施設、島についての意見





# (4) 正規料金について

#### ①あなたが考える妥当な料金 (大人一人あたり)

| 区分  | 金額(円)     |
|-----|-----------|
| 平均値 | 74,455    |
| 最大値 | 1,000,000 |
| 最小値 | 18,000    |



## (5) 支出について

### 一人当たりの支出金額

| 区分         | 平均支出額 | 最大支出額  | 最小支出額 |
|------------|-------|--------|-------|
| 合計         | 5,226 | 19,000 | 300   |
| 飲食費        | 2,614 | 17,000 | 183   |
| 娯楽費・入場費    | 3,318 | 8,640  | 1,800 |
| 交通費        | 1,762 | 5,000  | 714   |
| 土産物・買い物等   | 2,498 | 6,000  | 500   |
| オプションプログラム | 2,673 | 7,000  | 367   |
| その他        | 1,060 | 3,000  | 200   |

## 第6項 総括

## ■島の声

今年度、積極的に新規事業者と連携し、多くの島民を巻き込むことができた。また、祖納地区を越えて船浮地区との連携も実施した。その結果、新規プログラムの造成に繋がり、参加からも好評だった。今年度造成した体験をブラッシュアップし、自走化販売に繋げていきたい。また、商品開発支援で実施した料理講習について、新規島民が島あっちい事業に参加するきっかけとなった。今後も島民の巻き込みを図りつつ、実施した研修の体験造成、自走化にむけて取り組む。

## ■参加者の声

- ・コーディネータ