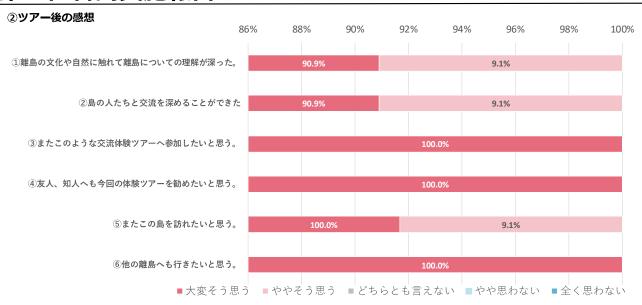

石垣空港到着                                      |  |  |  |  |  |
|      | 飛行機  | 18:20 | 石垣空港 出発(JTA626)                             |  |  |  |  |  |
|      |      | 19:15 | 那覇空港 到着 解散                                  |  |  |  |  |  |

#### ■成果

「島民のあたたかいおもてなしに感動した、説明も丁寧で分かりやすくとても良かった」との声があり、高い満足度となった。交流会は島民の協力体制ができており、「対応も良く食事も美味しかった、本当に満足」と好評だった。

#### ■課題

2回ツアーを実施したが、うち1回は天候不良により、星空観察体験が実施不可となった。満足度が高いが天候に左右されるため、実施不可となっても満足度を下げないような代替プログラムの実施を検討していく。また、「フリータイム時のオプショナル体験で何をしたらいいか分からなかったため、旅のしおりなどで案内が欲しい」との意見があった。オプショナルについて、モニターツアー前や到着後のオリエンテーション時など、事前の案内を行うよう改善する。

## 第5項 アンケート結果

## (1)参加者について

#### サンプル数: 11





#### ③職業







N= 11

#### ⑤参加人数



#### ⑥この島への今回を含めた訪問回数



#### ⑦住所



N= 11

### (2)参加経緯

#### ①ツアーへの参加理由 (複数選択)



#### ②情報源 (複数選択)



N = 11

## (3) ツアーや宿泊施設、島についての意見





## (4) 正規料金について

#### ①あなたが考える妥当な料金(大人一人あたり)

| 区分  | 金額(円)   |  |  |
|-----|---------|--|--|
| 平均値 | 59,650  |  |  |
| 最大値 | 105,000 |  |  |
| 最小値 | 18,000  |  |  |



### (5) 支出について

#### 一人当たりの支出金額

| 区分         | 平均支出額 | 最大支出額  | 最小支出額 |
|------------|-------|--------|-------|
| 合計         | 8,604 | 19,000 | 714   |
| 飲食費        | 4,071 | 17,000 | 500   |
| 娯楽費・入場費    | _     | _      | _     |
| 交通費        | 2,306 | 5,000  | 714   |
| 土産物・買い物等   | 4,000 | 6,000  | 1,000 |
| オプションプログラム | 3,833 | 7,000  | 1,500 |
| その他        | 3,000 | 3,000  | 3,000 |

### 第6項 総括

### ■島の声

星空観察体験は、満足度が高いが天候に左右されるため、体験不可となっても満足度を下げないような代替プログラムの実施を検討していく。また、前年度に引き続き島民の協力体制のもと、満足度の高い交流会の実施が可能となった為、おもてなしのレベルの高さを維持していきたい。今年度の商品開発支援にて実施した料理講習では、新規の島民が参加し島あっちいへの認知が広がった為、次年度は島民の更なる巻き込みにも力を入れていきたい。

### ■参加者