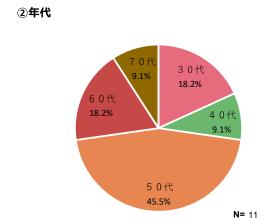

16:10 | 石垣港 到着                                      |  |  |  |  |  |
| 3日目  | バス   | 16:30 | 石垣港ターミナルより石垣空港へ移動                           |  |  |  |  |  |
|      |      | 17:00 | 石垣空港到着                                      |  |  |  |  |  |
|      | 飛行機  | 18:20 | 石垣空港 出発(JTA626)                             |  |  |  |  |  |
|      |      | 19:15 | 那覇空港 到着 解散                                  |  |  |  |  |  |

#### ■成果

「島民のあたたかいおもてなしに感動した、説明も丁寧で分かりやすくとても良かった」との声があり、高い満足度となった。交流会は島民の協力体制ができており、「対応も良く食事も美味しかった、本当に満足」と好評だった。

#### ■課題

2回ツアーを実施したが、うち1回は天候不良により、星空観察体験が実施不可となった。満足度が高いが天候に左右されるため、実施不可となっても満足度を下げないような代替プログラムの実施を検討していく。また、「フリータイム時のオプショナル体験で何をしたらいいか分からなかったため、旅のしおりなどで案内が欲しい」との意見があった。オプショナルについて、モニターツアー前や到着後のオリエンテーション時など、事前の案内を行うよう改善する。

## 第5項 アンケート結果

## (1)参加者について

#### サンプル数: 11





#### ③職業







N= 11

#### ⑤参加人数



#### ⑥この島への今回を含めた訪問回数



#### ⑦住所



N= 11

### (2)参加経緯

#### ①ツアーへの参加理由 (複数選択)



#### ②情報源 (複数選択)



N = 11

## (3) ツアーや宿泊施設、島についての意見





## (4) 正規料金について

#### ①あなたが考える妥当な料金(大人一人あたり)

| 区分  | 金額(円)   |  |  |
|-----|---------|--|--|
| 平均値 | 59,650  |  |  |
| 最大値 | 105,000 |  |  |
| 最小値 | 18,000  |  |  |



### (5) 支出について

#### 一人当たりの支出金額

| 区分         | 平均支出額 | 最大支出額  | 最小支出額 |
|------------|-------|--------|-------|
| 合計         | 8,604 | 19,000 | 714   |
| 飲食費        | 4,071 | 17,000 | 500   |
| 娯楽費・入場費    | _     | _      | _     |
| 交通費        | 2,306 | 5,000  | 714   |
| 土産物・買い物等   | 4,000 | 6,000  | 1,000 |
| オプションプログラム | 3,833 | 7,000  | 1,500 |
| その他        | 3,000 | 3,000  | 3,000 |

### 第6項 総括

### ■島の声

星空観察体験は、満足度が高いが天候に左右されるため、体験不可となっても