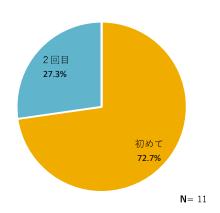

|  |  |
| 3日目  | バス   | 16:30 | 石垣港ターミナルより石垣空港へ移動                           |  |  |  |  |  |
|      |      | 17:00 | 石垣空港到着                                      |  |  |  |  |  |
|      | 飛行機  | 18:20 | 石垣空港 出発(JTA626)                             |  |  |  |  |  |
|      |      | 19:15 | 那覇空港 到着 解散                                  |  |  |  |  |  |

#### ■成果

「島民のあたたかいおもてなしに感動した、説明も丁寧で分かりやすくとても良かった」との声があり、高い満足度となった。交流会は島民の協力体制ができており、「対応も良く食事も美味しかった、本当に満足」と好評だった。

#### ■課題

2回ツアーを実施したが、うち1回は天候不良により、星空観察体験が実施不可となった。満足度が高いが天候に左右されるため、実施不可となっても満足度を下げないような代替プログラムの実施を検討していく。また、「フリータイム時のオプショナル体験で何をしたらいいか分からなかったため、旅のしおりなどで案内が欲しい」との意見があった。オプショナルについて、モニターツアー前や到着後のオリエンテーション時など、事前の案内を行うよう改善する。

## 第5項 アンケート結果

## (1)参加者について

#### サンプル数: 11





#### ③職業







N= 11

#### ⑤参加人数



#### ⑥この島への今回を含めた訪問回数



#### ⑦住所



N= 11

### (2)参加経緯

#### ①ツアーへの参加理由 (複数選択)



#### ②情報源 (複数選択)



N = 11

## (3) ツアーや宿泊施設、島についての意見





## (4) 正規料金について

#### ①あなたが考える妥当な料金(大人一人あたり)

| 区分  | 金額(円)   |  |  |
|-----|---------|--|--|
| 平均値 | 59,650  |  |  |
| 最大値 | 105,000 |  |  |
| 最小値 | 18,000  |  |  |



### (5) 支出について

#### 一人当たりの支出金額

| 区分         | 平均支出額 | 最大支出額  | 最小支出額 |
|------------|-------|--------|-------|
| 合計         | 8,604 | 19,000 | 714   |
| 飲食費        | 4,071 | 17,000 | 500   |
| 娯楽費・入場費    | _     | _      | _     |
| 交通費        | 2,306 | 5,000  | 714   |
| 土産物・買い物等   | 4,000 | 6,000  | 1,000 |
| オプションプログラム | 3,833 | 7,000  | 1,500 |
| その他        | 3,000 | 3,000  | 3,000 |

### 第6項 総括

### ■島の声

星空観察体験は、満足度が高いが天候に左右されるため、体験不可となっても満足度を下げないような代替プログラムの実施を検討していく。また、前年度に引き続き島民の協力体制のもと、満足度の高い交流会の実