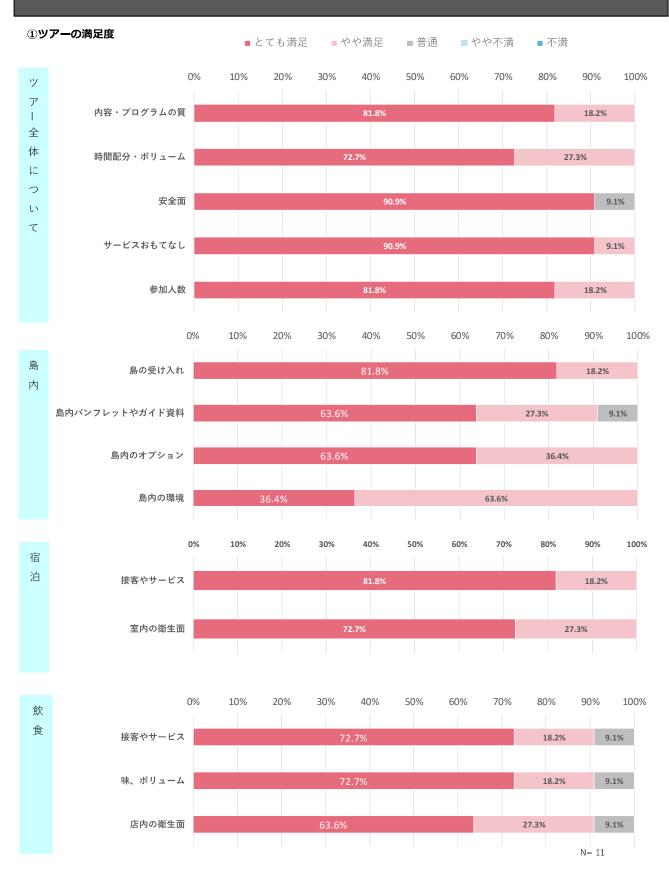

| 石垣空港到着                                      |  |  |  |  |  |
|      | 飛行機  | 18:20 | 石垣空港 出発(JTA626)                             |  |  |  |  |  |
|      |      | 19:15 | 那覇空港 到着 解散                                  |  |  |  |  |  |

#### ■成果

「島民のあたたかいおもてなしに感動した、説明も丁寧で分かりやすくとても良かった」との声があり、高い満足度となった。交流会は島民の協力体制ができており、「対応も良く食事も美味しかった、本当に満足」と好評だった。

#### ■課題

2回ツアーを実施したが、うち1回は天候不良により、星空観察体験が実施不可となった。満足度が高いが天候に左右されるため、実施不可となっても満足度を下げないような代替プログラムの実施を検討していく。また、「フリータイム時のオプショナル体験で何をしたらいいか分からなかったため、旅のしおりなどで案内が欲しい」との意見があった。オプショナルについて、モニターツアー前や到着後のオリエンテーション時など、事前の案内を行うよう改善する。

## 第5項 アンケート結果

## (1)参加者について

#### サンプル数: 11





#### ③職業







N= 11

#### ⑤参加人数



#### ⑥この島への今回を含めた訪問回数



#### ⑦住所



N= 11

### (2)参加経緯

#### ①ツアーへの参加理由 (複数選択)



#### ②情報源 (複数選択)



N = 11

## (3) ツアーや宿泊施設、島についての意見





## (4) 正規料金について

#### ①あなたが考える妥当な料金(大人一人あたり)

| 区分  | 金額(円)   |  |  |
|-----|---------|--|--|
| 平均値 | 59,650  |  |  |
| 最大値 | 105,000 |  |  |
| 最小値 | 18,000  |  |  |



### (5) 支出について

#### 一人当たりの支出金額

| 区分         | 平均支出額 | 最大支出額  | 最小支出額 |
|------------|-------|--------|-------|
| 合計         | 8,604 | 19,000 | 714   |
| 飲食費        | 4,071 | 17,000 | 500   |
| 娯楽費・入場費    | _     | _      | _     |
| 交通費        | 2,306 | 5,000  | 714   |
| 土産物・買い物等   | 4,000 | 6,000  | 1,000 |
| オプションプログラム | 3,833 | 7,000  | 1,500 |
| その他        | 3,000 | 3,000  | 3,000 |

### 第6項 総括

### ■島の声

星空観察体験は、満足度が高いが天候に左右されるため、体験不可となっても満足度を下げないような代替プログラムの実施を検討していく。また、前年度に引き続き島民の協力体制のもと、満足度の高い交流会の実施が可能となった為、おもてなしのレベルの高さを維持していきたい。今年度の商品開発支援にて実施した料理講習では、新規の島民が参加し島あっちいへの認知が広がった為、次年度は島民の更なる巻き込みにも力を入れていきたい。

### ■参