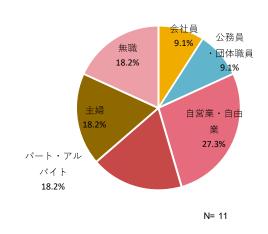

到着                                      |  |  |  |  |  |
| 3日目  | バス   | 16:30 | 石垣港ターミナルより石垣空港へ移動                           |  |  |  |  |  |
|      |      | 17:00 | 石垣空港到着                                      |  |  |  |  |  |
|      | 飛行機  | 18:20 | 石垣空港 出発(JTA626)                             |  |  |  |  |  |
|      |      | 19:15 | 那覇空港 到着 解散                                  |  |  |  |  |  |

#### ■成果

「島民のあたたかいおもてなしに感動した、説明も丁寧で分かりやすくとても良かった」との声があり、高い満足度となった。交流会は島民の協力体制ができており、「対応も良く食事も美味しかった、本当に満足」と好評だった。

#### ■課題

2回ツアーを実施したが、うち1回は天候不良により、星空観察体験が実施不可となった。満足度が高いが天候に左右されるため、実施不可となっても満足度を下げないような代替プログラムの実施を検討していく。また、「フリータイム時のオプショナル体験で何をしたらいいか分からなかったため、旅のしおりなどで案内が欲しい」との意見があった。オプショナルについて、モニターツアー前や到着後のオリエンテーション時など、事前の案内を行うよう改善する。

## 第5項 アンケート結果

## (1)参加者について

#### サンプル数: 11





#### ③職業







N= 11

#### ⑤参加人数



#### ⑥この島への今回を含めた訪問回数



#### ⑦住所



N= 11

### (2)参加経緯

#### ①ツアーへの参加理由 (複数選択)



#### ②情報源 (複数選択)



N = 11

## (3) ツアーや宿泊施設、島についての意見





## (4) 正規料金について

#### ①あなたが考える妥当な料金(大人一人あたり)

| 区分  | 金額(円)   |  |  |
|-----|---------|--|--|
| 平均値 | 59,650  |  |  |
| 最大値 | 105,000 |  |  |
| 最小値 | 18,000  |  |  |



### (5) 支出について

#### 一人当たりの支出金額

| 区分         | 平均支出額 | 最大支出額  | 最小支出額 |
|------------|-------|--------|-------|
| 合計         | 8,604 | 19,000 | 714   |
| 飲食費        | 4,071 | 17,000 | 500   |
| 娯楽費・入場費    | _     | _      | _     |
| 交通費        | 2,306 | 5,000  | 714   |
| 土産物・買い物等   | 4,000 | 6,000  | 1,000 |
| オプションプログラム | 3,833 | 7,000  | 1,500 |
| その他        | 3,000 | 3,000  | 3,000 |

### 第6項 総括

### ■島の声

星空観察体験は、満足度が高いが天候に左右されるため、体験不可となっても満足度を下げないような代