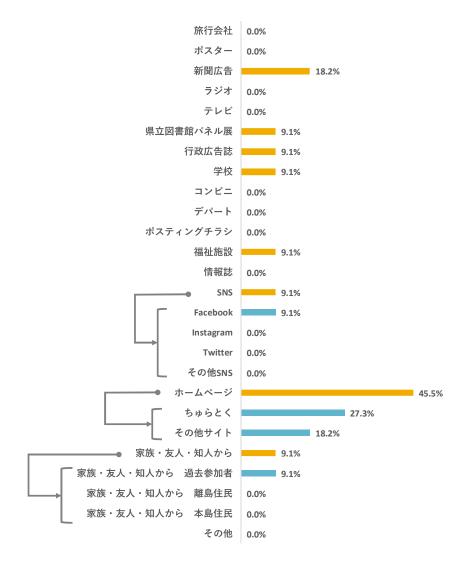

|  |  |  |  |
|      |      | 17:00 | 石垣空港到着                                      |  |  |  |  |  |
|      | 飛行機  | 18:20 | 石垣空港 出発(JTA626)                             |  |  |  |  |  |
|      |      | 19:15 | 那覇空港 到着 解散                                  |  |  |  |  |  |

#### ■成果

「島民のあたたかいおもてなしに感動した、説明も丁寧で分かりやすくとても良かった」との声があり、高い満足度となった。交流会は島民の協力体制ができており、「対応も良く食事も美味しかった、本当に満足」と好評だった。

#### ■課題

2回ツアーを実施したが、うち1回は天候不良により、星空観察体験が実施不可となった。満足度が高いが天候に左右されるため、実施不可となっても満足度を下げないような代替プログラムの実施を検討していく。また、「フリータイム時のオプショナル体験で何をしたらいいか分からなかったため、旅のしおりなどで案内が欲しい」との意見があった。オプショナルについて、モニターツアー前や到着後のオリエンテーション時など、事前の案内を行うよう改善する。

## 第5項 アンケート結果

## (1)参加者について

#### サンプル数: 11





#### ③職業







N= 11

#### ⑤参加人数



#### ⑥この島への今回を含めた訪問回数



#### ⑦住所



N= 11

### (2)参加経緯

#### ①ツアーへの参加理由 (複数選択)



#### ②情報源 (複数選択)



N = 11

## (3) ツアーや宿泊施設、島についての意見





## (4) 正規料金について

#### ①あなたが考える妥当な料金(大人一人あたり)

| 区分  | 金額(円)   |  |  |
|-----|---------|--|--|
| 平均値 | 59,650  |  |  |
| 最大値 | 105,000 |  |  |
| 最小値 | 18,000  |  |  |



### (5) 支出について

#### 一人当たりの支出金額

| 区分         | 平均支出額 | 最大支出額  | 最小支出額 |
|------------|-------|--------|-------|
| 合計         | 8,604 | 19,000 | 714   |
| 飲食費        | 4,071 | 17,000 | 500   |
| 娯楽費・入場費    | _     | _      | _     |
| 交通費        | 2,306 | 5,000  | 714   |
| 土産物・買い物等   | 4,000 | 6,000  | 1,000 |
| オプションプログラム | 3,833 | 7,000  | 1,500 |
| その他        | 3,000 | 3,000  | 3,000 |

### 第6項 総括

### ■島の声

星空観察体験は、満足度が高いが天候に左右されるため、体験不可となっても満足度を下げないような代替プログラムの実施を検討していく。また、前年度に引き続き島民の協力体制のもと、満足度の高い交流会の実施が可能となった為、おもてなしのレベルの高さを維持していきたい。今年度の商品開発支援にて実施した料理講習では、新規の島民が参加し島あっちいへの認知が広がった