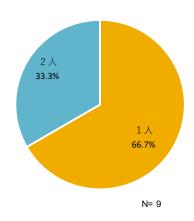

|  |  |  |  |  |
| 3日目  | バス   | 16:30 | 石垣港ターミナルより石垣空港へ移動                           |  |  |  |  |  |
|      |      | 17:00 | 石垣空港到着                                      |  |  |  |  |  |
|      | 飛行機  | 18:20 | 石垣空港 出発(JTA626)                             |  |  |  |  |  |
|      |      | 19:15 | 那覇空港 到着 解散                                  |  |  |  |  |  |

#### ■成果

「島民のあたたかいおもてなしに感動した、説明も丁寧で分かりやすくとても良かった」との声があり、高い満足度となった。交流会は島民の協力体制ができており、「対応も良く食事も美味しかった、本当に満足」と好評だった。

#### ■課題

2回ツアーを実施したが、うち1回は天候不良により、星空観察体験が実施不可となった。満足度が高いが天候に左右されるため、実施不可となっても満足度を下げないような代替プログラムの実施を検討していく。また、「フリータイム時のオプショナル体験で何をしたらいいか分からなかったため、旅のしおりなどで案内が欲しい」との意見があった。オプショナルについて、モニターツアー前や到着後のオリエンテーション時など、事前の案内を行うよう改善する。

## 第5項 アンケート結果

## (1)参加者について

#### サンプル数: 11





#### ③職業







N= 11

#### ⑤参加人数



#### ⑥この島への今回を含めた訪問回数



#### ⑦住所



N= 11

### (2)参加経緯

#### ①ツアーへの参加理由 (複数選択)



#### ②情報源 (複数選択)



N = 11

## (3) ツアーや宿泊施設、島についての意見





## (4) 正規料金について

#### ①あなたが考える妥当な料金(大人一人あたり)

| 区分  | 金額(円)   |  |  |
|-----|---------|--|--|
| 平均値 | 59,650  |  |  |
| 最大値 | 105,000 |  |  |
| 最小値 | 18,000  |  |  |



### (5) 支出について

#### 一人当たりの支出金額

| 区分         | 平均支出額 | 最大支出額  | 最小支出額 |
|------------|-------|--------|-------|
| 合計         | 8,604 | 19,000 | 714   |
| 飲食費        | 4,071 | 17,000 | 500   |
| 娯楽費・入場費    | _     | _      | _     |
| 交通費        | 2,306 | 5,000  | 714   |
| 土産物・買い物等   | 4,000 | 6,000  | 1,000 |
| オプションプログラム | 3,833 | 7,000  | 1,500 |
| その他        | 3,000 | 3,000  | 3,000 |

### 第6項 総括

### ■島の声

星空観察体験は、満足度が高いが天候に左右されるため、体験不可となっても満足度を下げないような代替プログラムの実施を検討していく。また、前年度に引