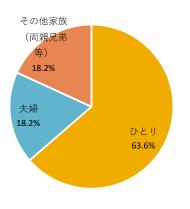

|  |  |  |  |  |
| 3日目  | バス   | 16:30 | 石垣港ターミナルより石垣空港へ移動                           |  |  |  |  |  |
|      |      | 17:00 | 石垣空港到着                                      |  |  |  |  |  |
|      | 飛行機  | 18:20 | 石垣空港 出発(JTA626)                             |  |  |  |  |  |
|      |      | 19:15 | 那覇空港 到着 解散                                  |  |  |  |  |  |

#### ■成果

「島民のあたたかいおもてなしに感動した、説明も丁寧で分かりやすくとても良かった」との声があり、高い満足度となった。交流会は島民の協力体制ができており、「対応も良く食事も美味しかった、本当に満足」と好評だった。

#### ■課題

2回ツアーを実施したが、うち1回は天候不良により、星空観察体験が実施不可となった。満足度が高いが天候に左右されるため、実施不可となっても満足度を下げないような代替プログラムの実施を検討していく。また、「フリータイム時のオプショナル体験で何をしたらいいか分からなかったため、旅のしおりなどで案内が欲しい」との意見があった。オプショナルについて、モニターツアー前や到着後のオリエンテーション時など、事前の案内を行うよう改善する。

## 第5項 アンケート結果

## (1)参加者について

#### サンプル数: 11





#### ③職業







N= 11

#### ⑤参加人数



#### ⑥この島への今回を含めた訪問回数



#### ⑦住所



N= 11

### (2)参加経緯

#### ①ツアーへの参加理由 (複数選択)



#### ②情報源 (複数選択)



N = 11

## (3) ツアーや宿泊施設、島についての意見





## (4) 正規料金について

#### ①あなたが考える妥当な料金(大人一人あたり)

| 区分  | 金額(円)   |  |  |
|-----|---------|--|--|
| 平均値 | 59,650  |  |  |
| 最大値 | 105,000 |  |  |
| 最小値 | 18,000  |  |  |



### (5) 支出について

#### 一人当たりの支出金額

| 区分         | 平均支出額 | 最大支出額  | 最小支出額 |
|------------|-------|--------|-------|
| 合計         | 8,604 | 19,000 | 714   |
| 飲食費        | 4,071 | 17,000 | 500   |
| 娯楽費・入場費    | _     | _      | _     |
| 交通費        | 2,306 | 5,000  | 714   |
| 土産物・買い物等   | 4,000 | 6,000  | 1,000 |
| オプションプログラム | 3,833 | 7,000  | 1,500 |
| その他        | 3,000 | 3,000  | 3,000 |

### 第6項 総括

### ■島の声

星空観察体験は、満足度が高いが天候に左右されるため、体験不可となっても満足度を下げないような代替プログ