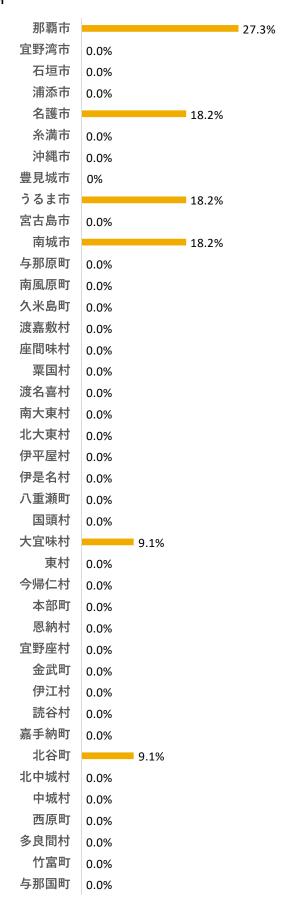

目  | バス   | 16:30 | 石垣港ターミナルより石垣空港へ移動                           |  |  |  |  |  |
|      |      | 17:00 | 石垣空港到着                                      |  |  |  |  |  |
|      | 飛行機  | 18:20 | 石垣空港 出発(JTA626)                             |  |  |  |  |  |
|      |      | 19:15 | 那覇空港 到着 解散                                  |  |  |  |  |  |

#### ■成果

「島民のあたたかいおもてなしに感動した、説明も丁寧で分かりやすくとても良かった」との声があり、高い満足度となった。交流会は島民の協力体制ができており、「対応も良く食事も美味しかった、本当に満足」と好評だった。

#### ■課題

2回ツアーを実施したが、うち1回は天候不良により、星空観察体験が実施不可となった。満足度が高いが天候に左右されるため、実施不可となっても満足度を下げないような代替プログラムの実施を検討していく。また、「フリータイム時のオプショナル体験で何をしたらいいか分からなかったため、旅のしおりなどで案内が欲しい」との意見があった。オプショナルについて、モニターツアー前や到着後のオリエンテーション時など、事前の案内を行うよう改善する。

## 第5項 アンケート結果

## (1)参加者について

#### サンプル数: 11





#### ③職業







N= 11

#### ⑤参加人数



#### ⑥この島への今回を含めた訪問回数



#### ⑦住所



N= 11

### (2)参加経緯

#### ①ツアーへの参加理由 (複数選択)



#### ②情報源 (複数選択)



N = 11

## (3) ツアーや宿泊施設、島についての意見





## (4) 正規料金について

#### ①あなたが考える妥当な料金(大人一人あたり)

| 区分  | 金額(円)   |  |  |
|-----|---------|--|--|
| 平均値 | 59,650  |  |  |
| 最大値 | 105,000 |  |  |
| 最小値 | 18,000  |  |  |



### (5) 支出について

#### 一人当たりの支出金額

| 区分         | 平均支出額 | 最大支出額  | 最小支出額 |
|------------|-------|--------|-------|
| 合計         | 8,604 | 19,000 | 714   |
| 飲食費        | 4,071 | 17,000 | 500   |
| 娯楽費・入場費    | _     | _      | _     |
| 交通費        | 2,306 | 5,000  | 714   |
| 土産物・買い物等   | 4,000 | 6,000  | 1,000 |
| オプションプログラム | 3,833 | 7,000  | 1,500 |
| その他        | 3,000 | 3,000  | 3,000 |

### 第6項 総括

### ■島の声

星空観察体験は、満足度が高いが天候に左右されるため、体験不可となっても満足度を下げないような代替プログラムの実施を検討していく。また、前年度に引き続き島民の協力体制のもと、満足度の高い交流会の実施が可能となった為、おも