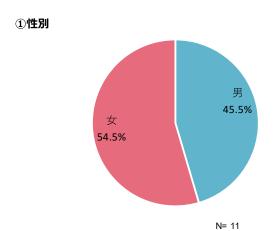

| 16:10 | 石垣港 到着                                      |  |  |  |  |  |
| 3日目  | バス   | 16:30 | 石垣港ターミナルより石垣空港へ移動                           |  |  |  |  |  |
|      |      | 17:00 | 石垣空港到着                                      |  |  |  |  |  |
|      | 飛行機  | 18:20 | 石垣空港 出発(JTA626)                             |  |  |  |  |  |
|      |      | 19:15 | 那覇空港 到着 解散                                  |  |  |  |  |  |

#### ■成果

「島民のあたたかいおもてなしに感動した、説明も丁寧で分かりやすくとても良かった」との声があり、高い満足度となった。交流会は島民の協力体制ができており、「対応も良く食事も美味しかった、本当に満足」と好評だった。

#### ■課題

2回ツアーを実施したが、うち1回は天候不良により、星空観察体験が実施不可となった。満足度が高いが天候に左右されるため、実施不可となっても満足度を下げないような代替プログラムの実施を検討していく。また、「フリータイム時のオプショナル体験で何をしたらいいか分からなかったため、旅のしおりなどで案内が欲しい」との意見があった。オプショナルについて、モニターツアー前や到着後のオリエンテーション時など、事前の案内を行うよう改善する。

## 第5項 アンケート結果

## (1)参加者について

#### サンプル数: 11





#### ③職業







N= 11

#### ⑤参加人数



#### ⑥この島への今回を含めた訪問回数



#### ⑦住所



N= 11

### (2)参加経緯

#### ①ツアーへの参加理由 (複数選択)



#### ②情報源 (複数選択)



N = 11

## (3) ツアーや宿泊施設、島についての意見





## (4) 正規料金について

#### ①あなたが考える妥当な料金(大人一人あたり)

| 区分  | 金額(円)   |  |  |
|-----|---------|--|--|
| 平均値 | 59,650  |  |  |
| 最大値 | 105,000 |  |  |
| 最小値 | 18,000  |  |  |



### (5) 支出について

#### 一人当たりの支出金額

| 区分         | 平均支出額 | 最大支出額  | 最小支出額 |
|------------|-------|--------|-------|
| 合計         | 8,604 | 19,000 | 714   |
| 飲食費        | 4,071 | 17,000 | 500   |
| 娯楽費・入場費    | _     | _      | _     |
| 交通費        | 2,306 | 5,000  | 714   |
| 土産物・買い物等   | 4,000 | 6,000  | 1,000 |
| オプションプログラム | 3,833 | 7,000  | 1,500 |
| その他        | 3,000 | 3,000  | 3,000 |

### 第6項 総括

### ■島の声

星空観察体験は、満足度が高いが天候に左右されるため、体験不可となっ