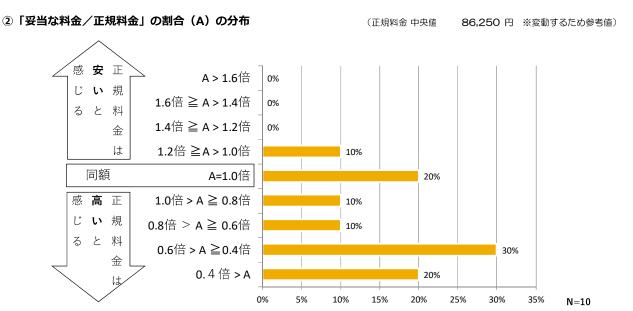

## (4) 正規料金について

#### ①あなたが考える妥当な料金(大人一人あたり)

| 区分  | 金額(円)   |  |  |
|-----|---------|--|--|
| 平均値 | 59,650  |  |  |
| 最大値 | 105,000 |  |  |
| 最小値 | 18,000  |  |  |