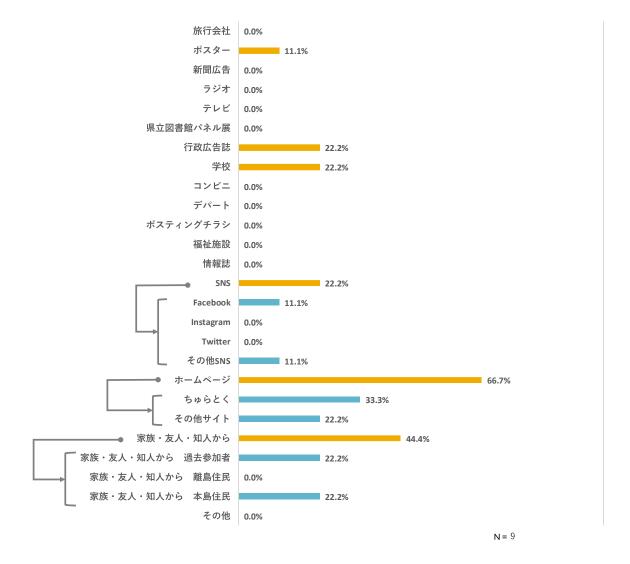

|  |
| 200 | 飛行機  | 9:00                       | チェックアウト後 フリータイム (ご希望の方はレンタカー※オプショナルをご利用ください)   |  |  |  |  |
| 3日目 |      | 16:40                      | 石垣空港 集合 ANAカウンターにて各自搭乗手続き                      |  |  |  |  |
|     |      | 17:55                      | 石垣空港 出発 日本トランスオーシャン航空にて那覇空港へ                   |  |  |  |  |
|     |      | 18:55                      | 那覇空港 到着 解散                                     |  |  |  |  |

#### ■成果

人気のマリン体験と、島民を巻き込んだ料理体験を組み込んだモニターツアーで、多くの応募数が集まり、参加者からも高い満足度を得た。

#### ■課題

モニターツアー料金を抑える為に体験プログラム数を厳選しフリータイムを多く設定したが、参加者から「時間をもてあました」との意見があった。フリータイムの時間の使い方の提案やオプショナルツアーの検討をし、改善していく。

## 第5項 アンケート結果

## (1)参加者について

#### サンプル数: 13





③職業





N= 13

**N=** 12

### ⑤参加人数



#### ⑥この島への今回を含めた訪問回数



②住所



## (2)参加経緯

#### ①ツアーへの参加理由 (複数選択)



#### ②情報源 (複数選択)



# (3) ツアーや宿泊施設、島についての意見





## (4) 正規料金について

#### ①あなたが考える妥当な料金 (大人一人あたり)

| 区分  | 金額(円)  |  |  |
|-----|--------|--|--|
| 平均値 | 50,400 |  |  |
| 最大値 | 80,000 |  |  |
| 最小値 | 5,000  |  |  |



## (5) 支出について

#### 一人当たりの支出金額

| 区分         | 平均支出額 | 最大支出額  | 最小支出額 |
|------------|-------|--------|-------|
| 合計         | 9,389 | 21,000 | 2,633 |
| 飲食費        | 4,387 | 20,000 | 1,000 |
| 娯楽費・入場費    | 3,167 | 5,000  | 1,333 |
| 交通費        | 2,026 | 2,900  | 1,255 |
| 土産物・買い物等   | 3,829 | 10,000 | 800   |
| オプションプログラム | 4,667 | 4,667  | 4,667 |
| その他        | _     | _      | _     |

### 第6項 総括

### ■島の声

島あっちい事業に参加することで、島民を巻き込む良いきっかけとなっている。自走化支援の県外講習や相互ツアーにて、島外の事例を知る機会もあり、自走化に向けて有意義な経験となった。今後は新規の人材育成や、より多くの体験造成に挑戦したい。

## ■参加者の声

- ガイドの説明がわかりやすかった
- ・一般的な観光地としての石垣島のイメージとは違った地域の歴史や文化を知れた
- ・