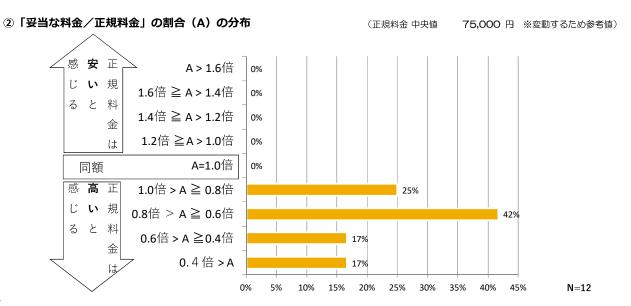

## (4) 正規料金について

#### ①あなたが考える妥当な料金 (大人一人あたり)

| 区分  | 金額(円)  |  |  |
|-----|--------|--|--|
| 平均値 | 50,400 |  |  |
| 最大値 | 80,000 |  |  |
| 最小値 | 5,000  |  |  |