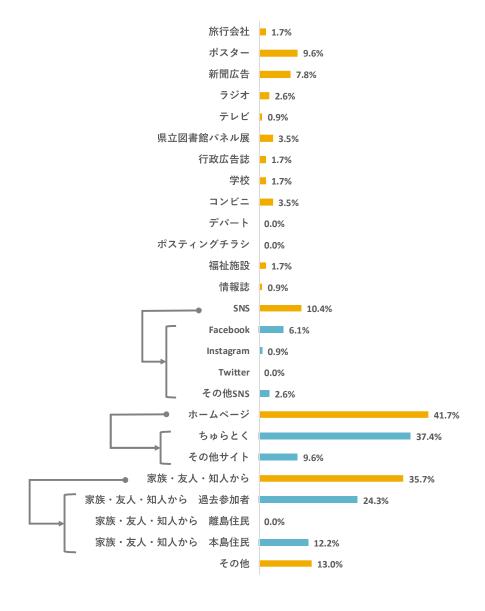

|
| 2日目 |       | 11 : 45 | 【昼食】cafeFUJITAにてご昼食                                |
|     |       | 12 : 45 | チケット受け取り後、乗船                                       |
|     | フェリー  |         | 前泊港出港                                              |
|     |       | 14 : 20 | 運天港到着★☆ご参加いただきありがとうございました☆★                        |

#### ■成果

伊平屋特産もずくの特製手うち麺体験では、普段できない手うち麺を自分で作ることに対して参加者より高評価が得られた。島内巡り体験では、以前に実施したツアーの反省を活かし、ポイントをしぼった観光案内を実施した。その結果、丁寧な説明に加え、伊平屋の魅力が伝わったと高い評価であった。

#### ■課題

伊平屋特産もずくの特製手うち麺体験では、麺切機が1台しかないため、参加者の人数が増えると待ち時間が増えてしまう 等、時間配分に対する意見があった。参加人数の調整、または、実施方法の工夫が必要である。

### 第5項 アンケート結果

# (1)参加者について

サンプル数: 135





N= 135

#### ②年代



③職業



N= 135

#### 4同行者



⑤参加人数



⑥この島への今回を含めた訪問回数



#### ⑦住所



### (2)参加経緯

#### ①ツアーへの参加理由 (複数選択)



#### ②情報源 (複数選択)



**N** = 115

# (3)ツアーや宿泊施設、島についての意見





# (4) 正規料金について

#### ①あなたが考える妥当な料金(大人一人あたり)

| 区分  | 金額(円)  |  |  |
|-----|--------|--|--|
| 平均値 | 29,899 |  |  |
| 最大値 | 50,000 |  |  |
| 最小値 | 8,000  |  |  |



### (5) 支出について

#### 一人当たりの支出金額

| 区分         | 平均支出額 | 最大支出額  | 最小支出額 |
|------------|-------|--------|-------|
| 合計         | 1,578 | 10,000 | 100   |
| 飲食費        | 695   | 5,000  | 100   |
| 娯楽費•入場費    | 200   | 200    | 200   |
| 交通費        | 548   | 1,000  | 250   |
| 土産物・買い物等   | 2,532 | 10,000 | 300   |
| オプションプログラム |       | _      | _     |
| その他        | 355   | 1,000  | 150   |

### 第6項 総括

### ■島の声

マリン体験では、伊平屋島の豊かな自然環境やガイドの対応に高評価を得たが、適正な参加人数については課題がある。 島内巡り散策では一定の評価を得ているため、今後はガイドの歴史・文化面の知識の充実、わかりやすい説明方法など、案 内する内容のブラッシュアップを行っていく。

### ■参加者の声

- ・伊平屋島の美しい自然と人のおもてなしに、とても癒された
-