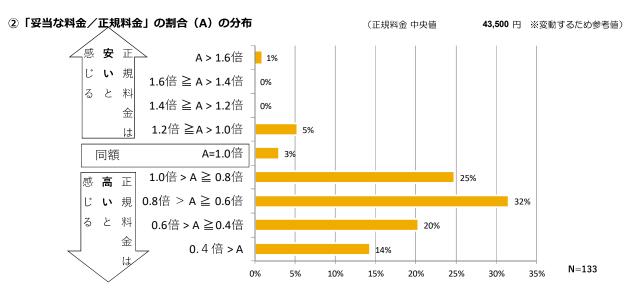

# (4) 正規料金について

#### ①あなたが考える妥当な料金(大人一人あたり)

| 区分  | 金額(円)  |  |  |
|-----|--------|--|--|
| 平均値 | 29,899 |  |  |
| 最大値 | 50,000 |  |  |
| 最小値 | 8,000  |  |  |