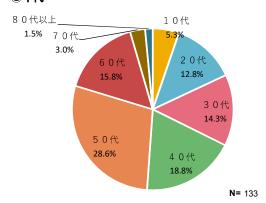

|     |       | 08 : 45 | 【島内巡り体験】現地ガイドさんがご案内致します♪                           |
| 200 |       | 11:00   | 島内巡り終了 拠点センターにて振り返り                                |
| 2日目 |       | 11 : 45 | 【昼食】cafeFUJITAにてご昼食                                |
|     |       | 12 : 45 | チケット受け取り後、乗船                                       |
|     | フェリー  |         | 前泊港出港                                              |
|     |       | 14 : 20 | 運天港到着★☆ご参加いただきありがとうございました☆★                        |

#### ■成果

伊平屋特産もずくの特製手うち麺体験では、普段できない手うち麺を自分で作ることに対して参加者より高評価が得られた。島内巡り体験では、以前に実施したツアーの反省を活かし、ポイントをしぼった観光案内を実施した。その結果、丁寧な説明に加え、伊平屋の魅力が伝わったと高い評価であった。

#### ■課題

伊平屋特産もずくの特製手うち麺体験では、麺切機が1台しかないため、参加者の人数が増えると待ち時間が増えてしまう 等、時間配分に対する意見があった。参加人数の調整、または、実施方法の工夫が必要である。

### 第5項 アンケート結果

# (1)参加者について

サンプル数: 135





N= 135

#### ②年代



③職業



N= 135

#### 4同行者



⑤参加人数



⑥この島への今回を含めた訪問回数



#### ⑦住所



### (2)参加経緯

#### ①ツアーへの参加理由 (複数選択)



#### ②情報源 (複数選択)



**N** = 115

# (3)ツアーや宿泊施設、島についての意見





# (4) 正規料金について

#### ①あなたが考える妥当な料金(大人一人あたり)

| 区分  | 金額(円)  |  |  |
|-----|--------|--|--|
| 平均値 | 29,899 |  |  |
| 最大値 | 50,000 |  |  |
| 最小値 | 8,000  |  |  |



### (5) 支出について

#### 一人当たりの支出金額

| 区分         | 平均支出額 | 最大支出額  | 最小支出額 |
|------------|-------|--------|-------|
| 合計         | 1,578 | 10,000 | 100   |
| 飲食費        | 695   | 5,000  | 100   |
| 娯楽費•入場費    | 200   | 200    | 200   |
| 交通費        | 548   | 1,000  | 250   |
| 土産物・買い物等   | 2,532 | 10,000 | 300   |
| オプションプログラム |       | _      | _     |
| その他        | 355   | 1,000  | 150   |

### 第6項 総括

### ■島の声

マリン体験では、伊平屋島の豊かな自然環境やガイドの対応に高評価を得たが、適正な参加人数については課題