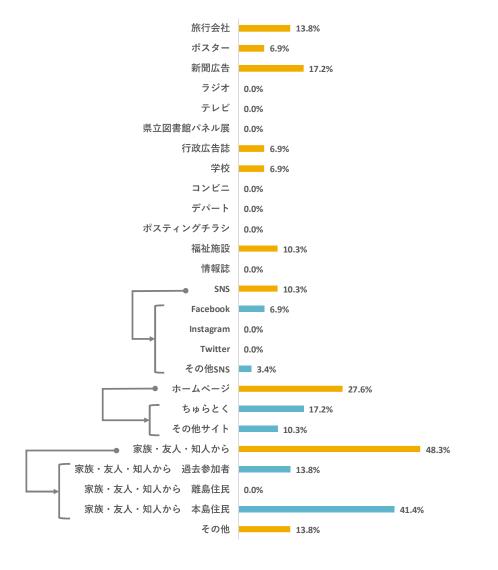

|  |  |
|                    |      | 16 : 45 | 多良間空港出発 琉球エアーコミューターにて宮古島へ                           |  |  |  |
|                    | 飛行機  | 17:10   | 宮古空港到着 《乗り継ぎ》                                       |  |  |  |
|                    |      | 17 : 55 | 宮古空港出発 日本トランスオーシャン航空にて那覇空港へ                         |  |  |  |
|                    |      | 18 : 40 | 那覇空港 到着                                             |  |  |  |

### ■成果

たらま花染体験は、「普段はできない貴重な体験ができた」と参加者から好評だった。

### ■課題

「たらま花染体験前の丁寧な説明が欲しい、仕上がった作品等を見せてほしかった、1 つではなく 2 ~ 3 つほど作品を作りたかった」との意見があった為、事前説明をしっかりと行う、制作数について検討するなど、内容の見直しを行う。

# 第5項 アンケート結果

# (1) 参加者について

サンプル数: 36

#### ①性別



#### ②年代



#### ③職業



#### 4同行者



#### ⑤参加人数



#### ⑥この島への今回を含めた訪問回数



#### ②住所



N= 36

## (2)参加経緯

#### ①ツアーへの参加理由 (複数選択)



#### ②情報源 (複数選択)



# (3) ツアーや宿泊施設、島についての意見





# (4) 正規料金について

#### ①あなたが考える妥当な料金 (大人一人あたり)

| 区分  | 金額(円)   |
|-----|---------|
| 平均値 | 57,594  |
| 最大値 | 102,500 |
| 最小値 | 25,000  |



# (5) 支出について

#### 一人当たりの支出金額

| 区分         | 平均支出額 | 最大支出額  | 最小支出額 |
|------------|-------|--------|-------|
| 合計         | 6,729 | 22,200 | 200   |
| 飲食費        | 2,321 | 10,000 | 100   |
| 娯楽費・入場費    | 192   | 200    | 100   |
| 交通費        | 1,500 | 1,500  | 1,500 |
| 土産物・買い物等   | 5,319 | 12,000 | 250   |
| オプションプログラム | 4,000 | 10,000 | 2,000 |
| その他        | 650   | 800    | 500   |

### 第6項 総括

## ■島の声

これまでのモニターツアーにて実施した傾向より、参加者の年齢層が主にシニア層であることから、今後はターゲットを絞り、シニア層でも楽しめる体験プログラムの造成を行う。また、多良間島の地産地消を目的とした料理体験プログラム造成に力を入れていきたい。他の離島が行っている体験プログラムや取り組みにも興味がある。来年度は人材育成事業の観光商品開発支援や相互ツアー等を活用してツアー造成に活かしていきたい。

## ■参加者の声

- ・多良間島