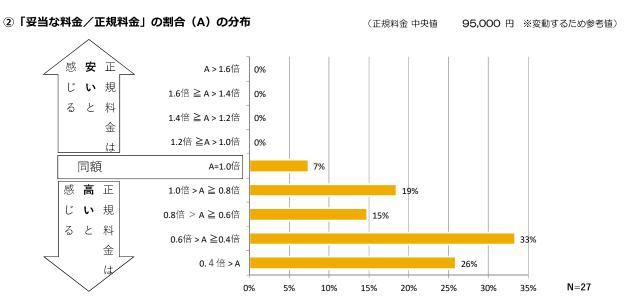

# (4) 正規料金について

#### ①あなたが考える妥当な料金 (大人一人あたり)

| 区分  | 金額(円)   |
|-----|---------|
| 平均値 | 57,594  |
| 最大値 | 102,500 |
| 最小値 | 25,000  |