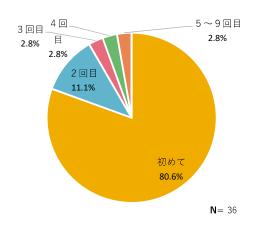

| 飛行機  | 15:00   | 有償バスにて多良間空港へ 多良間島空港到着後、各自搭乗手続き                      |  |  |  |
|                    |      | 16 : 45 | 多良間空港出発 琉球エアーコミューターにて宮古島へ                           |  |  |  |
|                    | 飛行機  | 17:10   | 宮古空港到着 《乗り継ぎ》                                       |  |  |  |
|                    |      | 17 : 55 | 宮古空港出発 日本トランスオーシャン航空にて那覇空港へ                         |  |  |  |
|                    |      | 18 : 40 | 那覇空港 到着                                             |  |  |  |

### ■成果

たらま花染体験は、「普段はできない貴重な体験ができた」と参加者から好評だった。

### ■課題

「たらま花染体験前の丁寧な説明が欲しい、仕上がった作品等を見せてほしかった、1 つではなく 2 ~ 3 つほど作品を作りたかった」との意見があった為、事前説明をしっかりと行う、制作数について検討するなど、内容の見直しを行う。

# 第5項 アンケート結果

# (1) 参加者について

サンプル数: 36

#### ①性別



#### ②年代



#### ③職業



#### 4同行者



#### ⑤参加人数



#### ⑥この島への今回を含めた訪問回数



#### ②住所



N= 36

## (2)参加経緯

#### ①ツアーへの参加理由 (複数選択)



#### ②情報源 (複数選択)



# (3) ツアーや宿泊施設、島についての意見





# (4) 正規料金について

#### ①あなたが考える妥当な料金 (大人一人あたり)

| 区分  | 金額(円)   |
|-----|---------|
| 平均値 | 57,594  |
| 最大値 | 102,500 |
| 最小値 | 25,000  |



# (5) 支出について

#### 一人当たりの支出金額

| 区分         | 平均支出額 | 最大支出額  | 最小支出額 |
|------------|-------|--------|-------|
| 合計         | 6,729 | 22,200 | 200   |
| 飲食費        | 2,321 | 10,000 | 100   |
| 娯楽費・入場費    | 192   | 200    | 100   |
| 交通費        | 1,500 | 1,500  | 1,500 |
| 土産物・買い物等   | 5,319 | 12,000 | 250   |
| オプションプログラム | 4,000 | 10,000 | 2,000 |
| その他        | 650   | 800    | 500   |

### 第6項 総括

## ■島の声

これまでのモニターツアーにて実施した傾向より、参加者の年齢層が主にシニア層であることから、今後はターゲットを絞り、シニア層でも楽しめる体験プログラムの造成を行う。また、多良間島の地産地消を目的とした料理体験プログラム造成に力を入れていきたい。他の離島が行っている体験プログラムや取