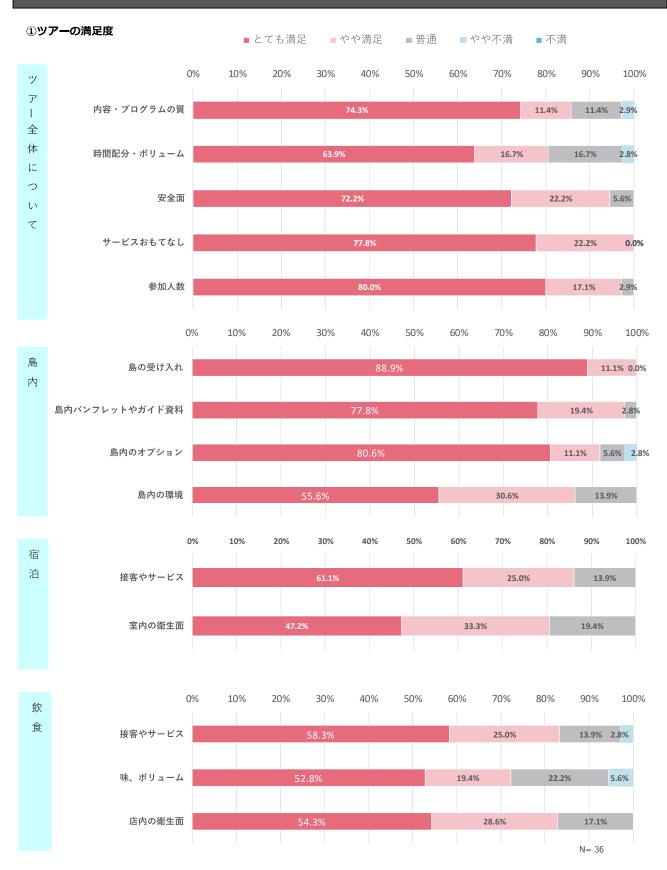

|      | 16 : 45 | 多良間空港出発 琉球エアーコミューターにて宮古島へ                           |  |  |  |
|                    | 飛行機  | 17:10   | 宮古空港到着 《乗り継ぎ》                                       |  |  |  |
|                    |      | 17 : 55 | 宮古空港出発 日本トランスオーシャン航空にて那覇空港へ                         |  |  |  |
|                    |      | 18 : 40 | 那覇空港 到着                                             |  |  |  |

### ■成果

たらま花染体験は、「普段はできない貴重な体験ができた」と参加者から好評だった。

### ■課題

「たらま花染体験前の丁寧な説明が欲しい、仕上がった作品等を見せてほしかった、1 つではなく 2 ~ 3 つほど作品を作りたかった」との意見があった為、事前説明をしっかりと行う、制作数について検討するなど、内容の見直しを行う。

# 第5項 アンケート結果

# (1) 参加者について

サンプル数: 36

#### ①性別



#### ②年代



#### ③職業



#### 4同行者



#### ⑤参加人数



#### ⑥この島への今回を含めた訪問回数



#### ②住所



N= 36

## (2)参加経緯

#### ①ツアーへの参加理由 (複数選択)



#### ②情報源 (複数選択)



# (3) ツアーや宿泊施設、島についての意見





# (4) 正規料金について

#### ①あなたが考える妥当な料金 (大人一人あたり)

| 区分  | 金額(円)   |
|-----|---------|
| 平均値 | 57,594  |
| 最大値 | 102,500 |
| 最小値 | 25,000  |



# (5) 支出について

#### 一人当たりの支出金額

| 区分         | 平均支出額 | 最大支出額  | 最小支出額 |
|------------|-------|--------|-------|
| 合計         | 6,729 | 22,200 | 200   |
| 飲食費        | 2,321 | 10,000 | 100   |
| 娯楽費・入場費    | 192   | 200    | 100   |
| 交通費        | 1,500 | 1,500  | 1,500 |
| 土産物・買い物等   | 5,319 | 12,000 | 250   |
| オプションプログラム | 4,000 | 10,000 | 2,000 |
| その他        | 650   | 800    | 500   |

### 第6項 総括

## ■島の声

これまでのモニターツアーにて実施した傾向より、参加者の年齢層が主にシニア層であることから、今後はターゲットを絞り、シニア層でも楽しめる体験プログラムの造成を行う。また、多良間島の地産地消を目的とした料理体験プログラム造成に力を入れていきたい。他の離島が行っている体験プログラムや取り組みにも興味がある。来年度は人材育成事業の観光商品開発支援や相互ツアー等を活用してツアー造成に活かしていきたい。

## ■参加者の声

- ・多良間島でならではの体験をすることが出来た
- ・サトウキビ収