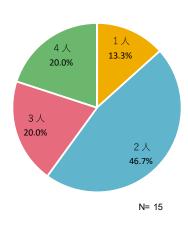

|  |  |
| 3日目                | 飛行機  | 15:00   | 有償バスにて多良間空港へ 多良間島空港到着後、各自搭乗手続き                      |  |  |  |
|                    |      | 16 : 45 | 多良間空港出発 琉球エアーコミューターにて宮古島へ                           |  |  |  |
|                    | 飛行機  | 17:10   | 宮古空港到着 《乗り継ぎ》                                       |  |  |  |
|                    |      | 17 : 55 | 宮古空港出発 日本トランスオーシャン航空にて那覇空港へ                         |  |  |  |
|                    |      | 18 : 40 | 那覇空港 到着                                             |  |  |  |

### ■成果

たらま花染体験は、「普段はできない貴重な体験ができた」と参加者から好評だった。

### ■課題

「たらま花染体験前の丁寧な説明が欲しい、仕上がった作品等を見せてほしかった、1 つではなく 2 ~ 3 つほど作品を作りたかった」との意見があった為、事前説明をしっかりと行う、制作数について検討するなど、内容の見直しを行う。

# 第5項 アンケート結果

# (1) 参加者について

サンプル数: 36

#### ①性別



#### ②年代



#### ③職業



#### 4同行者



#### ⑤参加人数



#### ⑥この島への今回を含めた訪問回数



#### ②住所



N= 36

## (2)参加経緯

#### ①ツアーへの参加理由 (複数選択)



#### ②情報源 (複数選択)



# (3) ツアーや宿泊施設、島についての意見





# (4) 正規料金について

#### ①あなたが考える妥当な料金 (大人一人あたり)

| 区分  | 金額(円)   |
|-----|---------|
| 平均値 | 57,594  |
| 最大値 | 102,500 |
| 最小値 | 25,000  |



# (5) 支出について

#### 一人当たりの支出金額

| 区分         | 平均支出額 | 最大支出額  | 最小支出額 |
|------------|-------|--------|-------|
| 合計         | 6,729 | 22,200 | 200   |
| 飲食費        | 2,321 | 10,000 | 100   |
| 娯楽費・入場費    | 192   | 200    | 100   |
| 交通費        | 1,500 | 1,500  | 1,500 |
| 土産物・買い物等   | 5,319 | 12,000 | 250   |
| オプションプログラム | 4,000 | 10,000 | 2,000 |
| その他        | 650   | 800    | 500   |

### 第6項 総括

## ■島の声

これまでのモニターツアーにて実施した傾向より、参加者の年齢層が主にシニア層であることから、今後はターゲットを絞り、シニア層でも楽しめる体験プログラムの造成を行う。また、多良間島の地産地消を目的とした料理体験プログラム造成に力を入れ