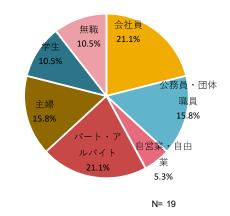

# 第5項 アンケート結果

(1)参加者について

③職業

⑤参加人数

④同行者

②年代

⑥この島への今回を含めた訪問回数

| 1 | 住 | 所 |
|---|---|---|
|   |   |   |

**N=** 19