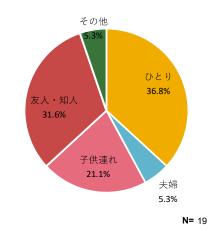

# 第5項 アンケート結果

(1)参加者について

③職業

⑤参加人数

④同行者

②年代

⑥この島への今回を含めた訪問回数

| 1 | 住 | 所 |
|---|---|---|
|   |   |   |

**N=** 19