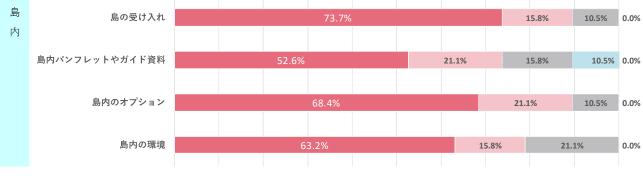

|
|   | 渡名喜村 | 0.0%  |       |
|   | 南大東村 | 0.0%  |       |
|   | 北大東村 | 0.0%  |       |
|   | 伊平屋村 | 0.0%  |       |
|   | 伊是名村 | 0.0%  |       |
|   | 八重瀬町 | 0.0%  |       |
|   | 国頭村  | 0.0%  |       |
|   | 大宜味村 | 0.0%  |       |
|   | 東村   | 0.0%  |       |
|   | 今帰仁村 | 0.0%  |       |
|   | 本部町  | 0.0%  |       |
|   | 恩納村  | 5.3%  |       |
|   | 宜野座村 | 0.0%  |       |
|   | 金武町  | 0.0%  |       |
|   | 伊江村  | 0.0%  |       |
|   | 読谷村  | 0.0%  |       |
|   | 嘉手納町 | 0.0%  |       |
|   | 北谷町  | 0.0%  |       |
|   | 北中城村 | 0.0%  |       |
|   | 中城村  | 0.0%  |       |
|   | 西原町  | 0.0%  |       |
|   | 多良間村 | 0.0%  |       |
|   | 竹富町  | 0.0%  |       |
|   | 与那国町 | 0.0%  |       |
|   |      |       |       |

**N=** 19

# (2)参加経緯







**N** = 19

# (3) ツアーや宿泊施設、島についての意見



宿









341



# (4) 正規料金について

#### ①あなたが考える妥当な料金(大人一人あたり)

| 区分  | 金額(円)  |
|-----|--------|
| 平均値 | 67,711 |
| 最大値 | 96,000 |
| 最小値 | 32,000 |

#### ②「妥当な料金/正規料金」の割合(A)の分布

#### (正規料金 中央値

96,000 円 ※変動するため参考値)



# (5) 支出について

一人当たりの支出金額

| 区分         | 平均支出額 | 最大支出額  | 最小支出額 |
|------------|-------|--------|-------|
| 合計         | 7,020 | 20,000 | 140   |
| 飲食費        | 2,238 | 5,000  | 140   |
| 娯楽費・入場費    | —     | _      | —     |
| 交通費        | 292   | 333    | 250   |
| 土産物・買い物等   | 9,417 | 20,000 | 1,500 |
| オプションプログラム |       |        |       |
| その他        |       |        | —     |

## 第6項 総括

# ■島の声

新しい体験プログラムとして開発した追い込み漁の体験プログラムは、島民も楽しみにしており、是非やりたかった体験プログ ラムなので、次年度は実現したい。モニターツアーの当日は、天候の様子を時間ギリギリまでみたため、参加者への変更案内が 十分ではなかった。今後は状況説明含めて、事前案内を実施する。バスツアーは、行程としては計画通りだったが、人数に対 してバスが大きい