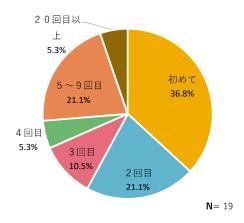

# 第5項 アンケート結果

(1)参加者について

③職業

⑤参加人数

④同行者

②年代

⑥この島への今回を含めた訪問回数

| 1 | 住 | 所 |
|---|---|---|
|   |   |   |

**N=** 19