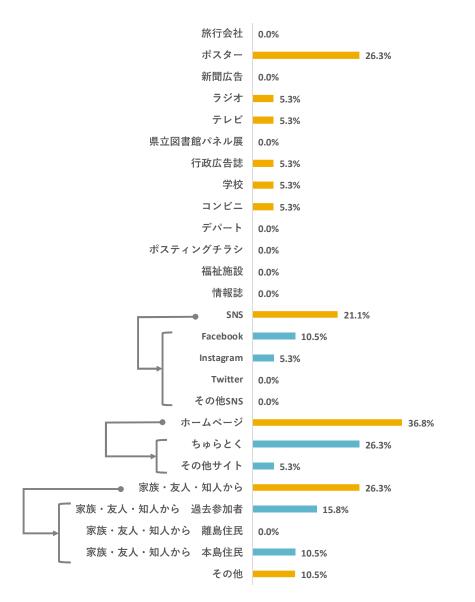

| 0.0%  |       |
|   | 粟国村  | 0.0%  |       |
|   | 渡名喜村 | 0.0%  |       |
|   | 南大東村 | 0.0%  |       |
|   | 北大東村 | 0.0%  |       |
|   | 伊平屋村 | 0.0%  |       |
|   | 伊是名村 | 0.0%  |       |
|   | 八重瀬町 | 0.0%  |       |
|   | 国頭村  | 0.0%  |       |
|   | 大宜味村 | 0.0%  |       |
|   | 東村   | 0.0%  |       |
|   | 今帰仁村 | 0.0%  |       |
|   | 本部町  | 0.0%  |       |
|   | 恩納村  | 5.3%  |       |
|   | 宜野座村 | 0.0%  |       |
|   | 金武町  | 0.0%  |       |
|   | 伊江村  | 0.0%  |       |
|   | 読谷村  | 0.0%  |       |
|   | 嘉手納町 | 0.0%  |       |
|   | 北谷町  | 0.0%  |       |
|   | 北中城村 | 0.0%  |       |
|   | 中城村  | 0.0%  |       |
|   | 西原町  | 0.0%  |       |
|   | 多良間村 | 0.0%  |       |
|   | 竹富町  | 0.0%  |       |
|   | 与那国町 | 0.0%  |       |
|   |      |       |       |

**N=** 19

# (2)参加経緯







**N** = 19

# (3) ツアーや宿泊施設、島についての意見



宿









341



# (4) 正規料金について

#### ①あなたが考える妥当な料金(大人一人あたり)

| 区分  | 金額(円)  |
|-----|--------|
| 平均値 | 67,711 |
| 最大値 | 96,000 |
| 最小値 | 32,000 |

#### ②「妥当な料金/正規料金」の割合(A)の分布

#### (正規料金 中央値

96,000 円 ※変動するため参考値)



# (5) 支出について

一人当たりの支出金額

| 区分         | 平均支出額 | 最大支出額  | 最小支出額 |
|------------|-------|--------|-------|
| 合計         | 7,020 | 20,000 | 140   |
| 飲食費        | 2,238 | 5,000  | 140   |
| 娯楽費・入場費    | —     | _      | —     |
| 交通費        | 292   | 333    | 250   |
| 土産物・買い物等   | 9,417 | 20,000 | 1,500 |
| オプションプログラム |       |        |       |
| その他        |       |        | —     |

## 第6項 総括

# ■島の声

新しい体験プログラムとして開発した追い込み漁の体験プログラムは、島民も楽しみにしており、是非やりたかった体験プログ ラムなので、次年度は実現したい。モニターツアーの当日は、天候の様子を時間ギリギリまでみたため、参加者への変更案内が 十分ではなかった。今後は状況説明含めて