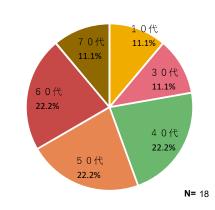

# 第5項 アンケート結果

(1)参加者について

③職業

⑤参加人数

④同行者

②年代

⑥この島への今回を含めた訪問回数

| 1 | 住 | 所 |
|---|---|---|
|   |   |   |