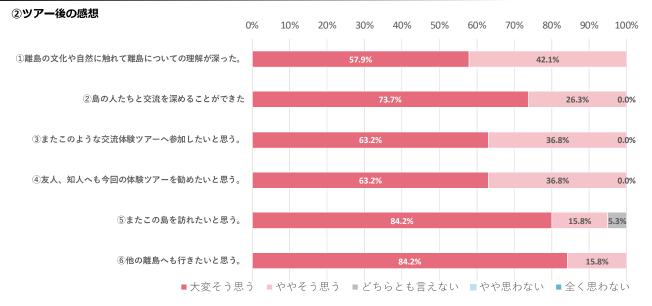

# 第5項 アンケート結果

(1)参加者について

③職業

⑤参加人数

④同行者

②年代

⑥この島への今回を含めた訪問回数

| 1 | 住 | 所 |
|---|---|---|
|   |   |   |

# (3) ツアーや宿泊施設、島についての意見

宿

341