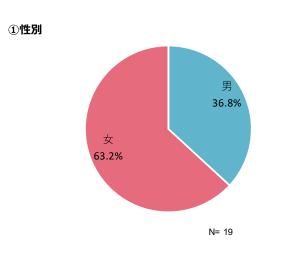

# 第5項 アンケート結果

(1)参加者について

③職業

⑤参加人数

④同行者

②年代

⑥この島への今回を含めた訪問回数

| 1 | 住 | 所 |
|---|---|---|
|   |   |   |

**N=** 19