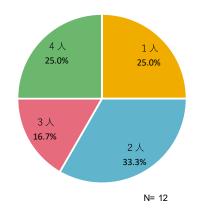

# 第5項 アンケート結果

(1)参加者について

③職業

⑤参加人数

④同行者

②年代

⑥この島への今回を含めた訪問回数

| 1 | 住 | 所 |
|---|---|---|
|   |   |   |