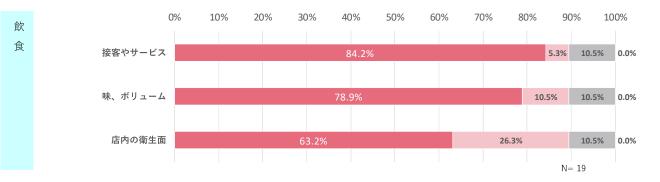

| 渡名喜村 | 0.0%  |       |
|   | 南大東村 | 0.0%  |       |
|   | 北大東村 | 0.0%  |       |
|   | 伊平屋村 | 0.0%  |       |
|   | 伊是名村 | 0.0%  |       |
|   | 八重瀬町 | 0.0%  |       |
|   | 国頭村  | 0.0%  |       |
|   | 大宜味村 | 0.0%  |       |
|   | 東村   | 0.0%  |       |
|   | 今帰仁村 | 0.0%  |       |
|   | 本部町  | 0.0%  |       |
|   | 恩納村  | 5.3%  |       |
|   | 宜野座村 | 0.0%  |       |
|   | 金武町  | 0.0%  |       |
|   | 伊江村  | 0.0%  |       |
|   | 読谷村  | 0.0%  |       |
|   | 嘉手納町 | 0.0%  |       |
|   | 北谷町  | 0.0%  |       |
|   | 北中城村 | 0.0%  |       |
|   | 中城村  | 0.0%  |       |
|   | 西原町  | 0.0%  |       |
|   | 多良間村 | 0.0%  |       |
|   | 竹富町  | 0.0%  |       |
|   | 与那国町 | 0.0%  |       |
|   |      |       |       |

**N=** 19

# (2)参加経緯







**N** = 19

# (3) ツアーや宿泊施設、島についての意見



宿









341



# (4) 正規料金について

#### ①あなたが考える妥当な料金(大人一人あたり)

| 区分  | 金額(円)  |
|-----|--------|
| 平均値 | 67,711 |
| 最大値 | 96,000 |
| 最小値 | 32,000 |

#### ②「妥当な料金/正規料金」の割合(A)の分布

#### (正規料金 中央値

96,000 円 ※変動するため参考値)



# (5) 支出について

一人当たりの支出金額

| 区分         | 平均支出額 | 最大支出額  | 最小支出額 |
|------------|-------|--------|-------|
| 合計         | 7,020 | 20,000 | 140   |
| 飲食費        | 2,238 | 5,000  | 140   |
| 娯楽費・入場費    | —     | _      | —     |
| 交通費        | 292   | 333    | 250   |
| 土産物・買い物等   | 9,417 | 20,000 | 1,500 |
| オプションプログラム |       |        |       |
| その他        |       |        | —     |

## 第6項 総括

# ■島の声

新しい体験プログラムとして開発した追い込み漁の体験プログラムは、島民も楽しみにしており、是非やりたかった体験プログ ラムなので、次年度は実現したい。モニターツアーの当日は、天候の様子を時間ギリギリまでみたため、参加者への変更案内が 十分ではなかった。今後は状況説明含めて、事前案内を実施する。バスツアーは、行程としては計画通りだったが、人数に対 してバスが大きい点につい