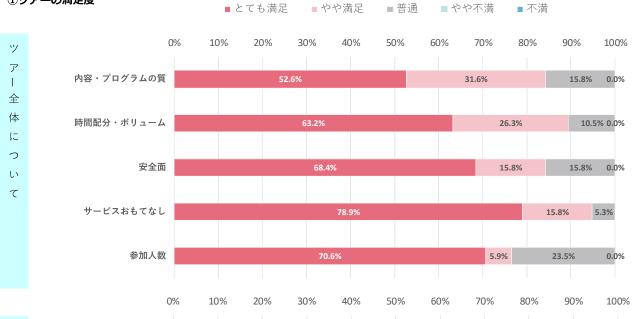

# (3) ツアーや宿泊施設、島についての意見

宿

341

## ■総括

モニターツアー全体の参加者アンケートの総合点数は、民泊事業者の満足度が高いことが影響し、全体でもトップ10に入る 結果となった。しかし、体験プログラムの内容および質のアンケート項目は、数値が低かった。これは、実施した体験プログラムが 全て初めての体験プログラムだったことが要因と考えられる。満足度を上げていく為にも、実施本数を増やし、体験プログラムの 内容をブラッシュアップする必要がある。また、ツアー行程上、旅行会社との連携が重要となる為、運営体制の強化を図っていく。