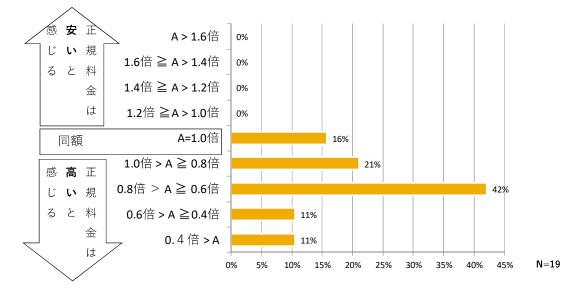

# (4) 正規料金について

#### ②「妥当な料金/正規料金」の割合(A)の分布

#### (正規料金 中央値

96,000 円 ※変動するため参考値)