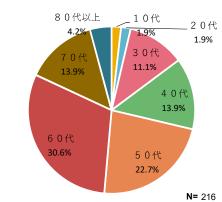

|      | 14:00                              | お宿出発 南大東空港へ 搭乗手続き終了後、振り返り会【アンケート記入】                |  |
|                                         |      | 15 : 35                            | 南大東空港出発 琉球エアーコミューターにて那覇空港へ                         |  |
|                                         | 飛行機  | 16 : 45                            | 那覇空港到着、各自にて解散 ☆★お疲れ様でした♪☆★                         |  |

#### ■成果

グランドゴルフ体験では、「島民と話をしながらのラウンドは楽しく有意義な時間を過ごせた」と参加者から好評だった。プチ観光では、「色々な名所が見れ南大東のことを知ることが出来よかった、値段を上げてもいいからもう少し案内してほしいと思うほど楽しかった」との意見があった。

### ■課題

島民や参加者が多い場合は、「名前が把握できず、コミュニケーションをとることが難しい」と参加者から意見もあった為、交流がスムーズにいく方法を検討していきたい。フリータイムについて、「案内が全くなかった為、体験できる場所や観光スポットなどの案内が欲しかった」と参加者から意見があり、フリータイムの過ごし方について案内を改善していく。

### 第5項 アンケート結果

### (1)参加者について

サンプル数: 218

①性別



②年代



③職業



4同行者



⑤参加人数



⑥この島への今回を含めた訪問回数



#### ⑦住所



### (2)参加経緯

#### ①ツアーへの参加理由 (複数選択)



#### ②情報源 (複数選択)



N = 165

### (3) ツアーや宿泊施設、島についての意見





# (4) 正規料金について

#### ①あなたが考える妥当な料金(大人一人あたり)

| 区分  | 金額(円)   |
|-----|---------|
| 平均値 | 53,750  |
| 最大値 | 100,000 |
| 最小値 | 5,000   |



### (5) 支出について

#### 一人当たりの支出金額

| 区分         | 平均支出額 | 最大支出額  | 最小支出額 |
|------------|-------|--------|-------|
| 合計         | 6,924 | 38,000 | 150   |
| 飲食費        | 2,220 | 20,000 | 150   |
| 娯楽費・入場費    | 1,347 | 5,000  | 100   |
| 交通費        | 1,234 | 2,500  | 125   |
| 土産物・買い物等   | 5,008 | 30,000 | 115   |
| オプションプログラム | 4,525 | 7,500  | 2,000 |
| その他        | 3,337 | 13,360 | 500   |

#### 第6項 総括

### ■島の声

モニターツアー参加者へ南大東島の歴史を知ってもらい、シュガートレインの復元にも興味を持ってもらえた。また、釣りの体験プログラムは反響が大きいので、自走化商品として売っていきたい