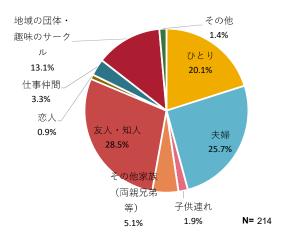

|      | 14:00                              | お宿出発 南大東空港へ 搭乗手続き終了後、振り返り会【アンケート記入】                |  |
|                                         |      | 15 : 35                            | 南大東空港出発 琉球エアーコミューターにて那覇空港へ                         |  |
|                                         | 飛行機  | 16 : 45                            | 那覇空港到着、各自にて解散 ☆★お疲れ様でした♪☆★                         |  |

#### ■成果

グランドゴルフ体験では、「島民と話をしながらのラウンドは楽しく有意義な時間を過ごせた」と参加者から好評だった。プチ観光では、「色々な名所が見れ南大東のことを知ることが出来よかった、値段を上げてもいいからもう少し案内してほしいと思うほど楽しかった」との意見があった。

### ■課題

島民や参加者が多い場合は、「名前が把握できず、コミュニケーションをとることが難しい」と参加者から意見もあった為、交流がスムーズにいく方法を検討していきたい。フリータイムについて、「案内が全くなかった為、体験できる場所や観光スポットなどの案内が欲しかった」と参加者から意見があり、フリータイムの過ごし方について案内を改善していく。

### 第5項 アンケート結果

### (1)参加者について

サンプル数: 218

①性別



②年代



③職業



4同行者



⑤参加人数



⑥この島への今回を含めた訪問回数



#### ⑦住所



### (2)参加経緯

#### ①ツアーへの参加理由 (複数選択)



#### ②情報源 (複数選択)



N = 165

### (3) ツアーや宿泊施設、島についての意見





# (4) 正規料金について

#### ①あなたが考える妥当な料金(大人一人あたり)

| 区分  | 金額(円)   |
|-----|---------|
| 平均値 | 53,750  |
| 最大値 | 100,000 |
| 最小値 | 5,000   |



### (5) 支出について

#### 一人当たりの支出金額

| 区分         | 平均支出額 | 最大支出額  | 最小支出額 |
|------------|-------|--------|-------|
| 合計         | 6,924 | 38,000 | 150   |
| 飲食費        | 2,220 | 20,000 | 150   |
| 娯楽費・入場費    | 1,347 | 5,000  | 100   |
| 交通費        | 1,234 | 2,500  | 125   |
| 土産物・買い物等   | 5,008 | 30,000 | 115   |
| オプションプログラム | 4,525 | 7,500  | 2,000 |
| その他        | 3,337 | 13,360 | 500   |

#### 第6項 総括

### ■島の声

モニターツアー参加者へ南大東島の歴史を知ってもらい、シュガートレインの復元にも興味を持ってもらえた。また、釣りの体験プログラムは反響が大きいので、自走化商品として売っていきたいと考えている。島としてはもっと