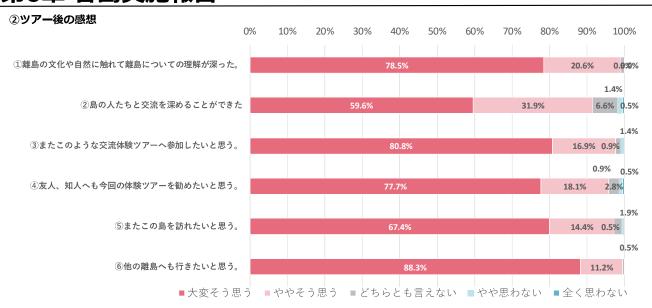

|      | 15 : 35                            | 南大東空港出発 琉球エアーコミューターにて那覇空港へ                         |  |
|                                         | 飛行機  | 16 : 45                            | 那覇空港到着、各自にて解散 ☆★お疲れ様でした♪☆★                         |  |

#### ■成果

グランドゴルフ体験では、「島民と話をしながらのラウンドは楽しく有意義な時間を過ごせた」と参加者から好評だった。プチ観光では、「色々な名所が見れ南大東のことを知ることが出来よかった、値段を上げてもいいからもう少し案内してほしいと思うほど楽しかった」との意見があった。

### ■課題

島民や参加者が多い場合は、「名前が把握できず、コミュニケーションをとることが難しい」と参加者から意見もあった為、交流がスムーズにいく方法を検討していきたい。フリータイムについて、「案内が全くなかった為、体験できる場所や観光スポットなどの案内が欲しかった」と参加者から意見があり、フリータイムの過ごし方について案内を改善していく。

### 第5項 アンケート結果

### (1)参加者について

サンプル数: 218

①性別



②年代



③職業



4同行者



⑤参加人数



⑥この島への今回を含めた訪問回数



#### ⑦住所



### (2)参加経緯

#### ①ツアーへの参加理由 (複数選択)



#### ②情報源 (複数選択)



N = 165

### (3) ツアーや宿泊施設、島についての意見





# (4) 正規料金について

#### ①あなたが考える妥当な料金(大人一人あたり)

| 区分  | 金額(円)   |
|-----|---------|
| 平均値 | 53,750  |
| 最大値 | 100,000 |
| 最小値 | 5,000   |



### (5) 支出について

#### 一人当たりの支出金額

| 区分         | 平均支出額 | 最大支出額  | 最小支出額 |
|------------|-------|--------|-------|
| 合計         | 6,924 | 38,000 | 150   |
| 飲食費        | 2,220 | 20,000 | 150   |
| 娯楽費・入場費    | 1,347 | 5,000  | 100   |
| 交通費        | 1,234 | 2,500  | 125   |
| 土産物・買い物等   | 5,008 | 30,000 | 115   |
| オプションプログラム | 4,525 | 7,500  | 2,000 |
| その他        | 3,337 | 13,360 | 500   |

#### 第6項 総括

### ■島の声

モニターツアー参加者へ南大東島の歴史を知ってもらい、シュガートレインの復元にも興味を持ってもらえた。また、釣りの体験プログラムは反響が大きいので、自走化商品として売っていきたいと考えている。島としてはもっと若い世代にも足を運んでほしい。課題としては、島のルールを守らない参加者がいた為、来年度では応募条件の中で注意書きを記載する。

### ■参加者の声

- ・観光地を巡るだけでなく、ターンムの収穫体験、料理の実体験ができた
- ・島の歴史や生活、島で自生する月桃、大東島固有の植物