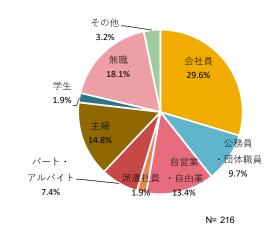

|      | 14:00                              | お宿出発 南大東空港へ 搭乗手続き終了後、振り返り会【アンケート記入】                |  |
|                                         |      | 15 : 35                            | 南大東空港出発 琉球エアーコミューターにて那覇空港へ                         |  |
|                                         | 飛行機  | 16 : 45                            | 那覇空港到着、各自にて解散 ☆★お疲れ様でした♪☆★                         |  |

#### ■成果

グランドゴルフ体験では、「島民と話をしながらのラウンドは楽しく有意義な時間を過ごせた」と参加者から好評だった。プチ観光では、「色々な名所が見れ南大東のことを知ることが出来よかった、値段を上げてもいいからもう少し案内してほしいと思うほど楽しかった」との意見があった。

### ■課題

島民や参加者が多い場合は、「名前が把握できず、コミュニケーションをとることが難しい」と参加者から意見もあった為、交流がスムーズにいく方法を検討していきたい。フリータイムについて、「案内が全くなかった為、体験できる場所や観光スポットなどの案内が欲しかった」と参加者から意見があり、フリータイムの過ごし方について案内を改善していく。

### 第5項 アンケート結果

### (1)参加者について

サンプル数: 218

①性別



②年代



③職業



4同行者



⑤参加人数



⑥この島への今回を含めた訪問回数



#### ⑦住所



### (2)参加経緯

#### ①ツアーへの参加理由 (複数選択)



#### ②情報源 (複数選択)



N = 165

### (3) ツアーや宿泊施設、島についての意見





# (4) 正規料金について

#### ①あなたが考える妥当な料金(大人一人あたり)

| 区分  | 金額(円)   |
|-----|---------|
| 平均値 | 53,750  |
| 最大値 | 100,000 |
| 最小値 | 5,000   |



### (5) 支出について

#### 一人当たりの支出金額

| 区分         | 平均支出額 | 最大支出額  | 最小支出額 |
|------------|-------|--------|-------|
| 合計         | 6,924 | 38,000 | 150   |
| 飲食費        | 2,220 | 20,000 | 150   |
| 娯楽費・入場費    | 1,347 | 5,000  | 100   |
| 交通費        | 1,234 | 2,500  | 125   |
| 土産物・買い物等   | 5,008 | 30,000 | 115   |
| オプションプログラム | 4,525 | 7,500  | 2,000 |
| その他        | 3,337 | 13,360 | 500   |

#### 第6項 総括

### ■島の声

モニターツアー参加者へ南大東島の歴史を知ってもらい、シュガートレインの復元にも興味を持ってもらえた。また、釣りの体験プログラムは反響が大きいので、自走化商品として売っていきたいと考えている。