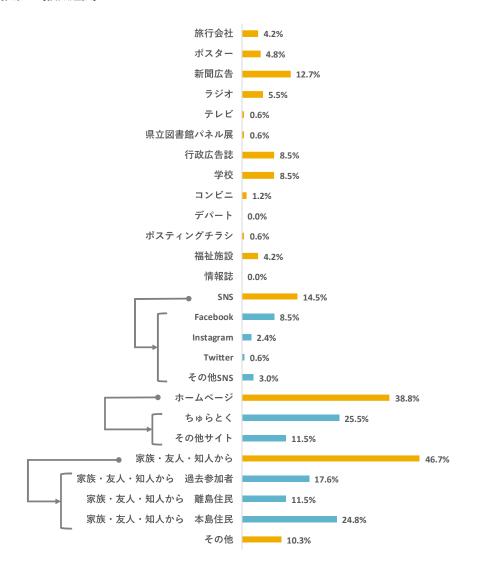

|  |
|                                         |      | 15 : 35                            | 南大東空港出発 琉球エアーコミューターにて那覇空港へ                         |  |
|                                         | 飛行機  | 16 : 45                            | 那覇空港到着、各自にて解散 ☆★お疲れ様でした♪☆★                         |  |

#### ■成果

グランドゴルフ体験では、「島民と話をしながらのラウンドは楽しく有意義な時間を過ごせた」と参加者から好評だった。プチ観光では、「色々な名所が見れ南大東のことを知ることが出来よかった、値段を上げてもいいからもう少し案内してほしいと思うほど楽しかった」との意見があった。

### ■課題

島民や参加者が多い場合は、「名前が把握できず、コミュニケーションをとることが難しい」と参加者から意見もあった為、交流がスムーズにいく方法を検討していきたい。フリータイムについて、「案内が全くなかった為、体験できる場所や観光スポットなどの案内が欲しかった」と参加者から意見があり、フリータイムの過ごし方について案内を改善していく。

### 第5項 アンケート結果

### (1)参加者について

サンプル数: 218

①性別



②年代



③職業



4同行者



⑤参加人数



⑥この島への今回を含めた訪問回数



#### ⑦住所



### (2)参加経緯

#### ①ツアーへの参加理由 (複数選択)



#### ②情報源 (複数選択)



N = 165

### (3) ツアーや宿泊施設、島についての意見





# (4) 正規料金について

#### ①あなたが考える妥当な料金(大人一人あたり)

| 区分  | 金額(円)   |
|-----|---------|
| 平均値 | 53,750  |
| 最大値 | 100,000 |
| 最小値 | 5,000   |



### (5) 支出について

#### 一人当たりの支出金額

| 区分         | 平均支出額 | 最大支出額  | 最小支出額 |
|------------|-------|--------|-------|
| 合計         | 6,924 | 38,000 | 150   |
| 飲食費        | 2,220 | 20,000 | 150   |
| 娯楽費・入場費    | 1,347 | 5,000  | 100   |
| 交通費        | 1,234 | 2,500  | 125   |
| 土産物・買い物等   | 5,008 | 30,000 | 115   |
| オプションプログラム | 4,525 | 7,500  | 2,000 |
| その他        | 3,337 | 13,360 | 500   |

#### 第6項 総括

### ■島の声

モニターツアー参加者へ南大東島の歴史を知ってもらい、シュガートレインの復元にも興味を持ってもらえた。また、釣りの体験プログラムは反響が大きいので、自走化商品として売っていきたいと考えている。島としてはもっと若い世代にも足を運んでほしい。課題としては、島のルールを守らない参加者がいた為、来年度では応募条件の中で注意書きを記載する。

### ■参加者の声

- ・観光地を巡るだけでなく、ターンムの収穫体験