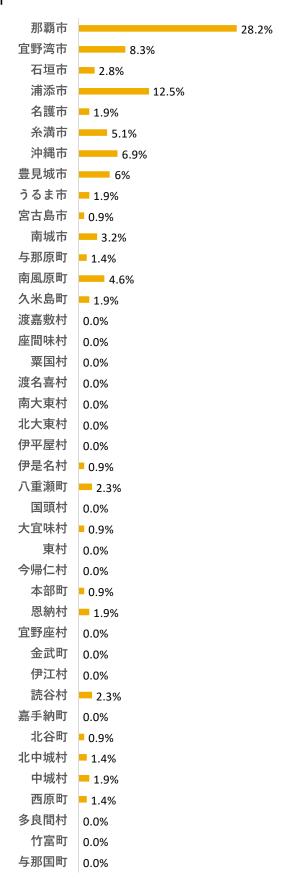

| お宿出発 南大東空港へ 搭乗手続き終了後、振り返り会【アンケート記入】                |  |
|                                         |      | 15 : 35                            | 南大東空港出発 琉球エアーコミューターにて那覇空港へ                         |  |
|                                         | 飛行機  | 16 : 45                            | 那覇空港到着、各自にて解散 ☆★お疲れ様でした♪☆★                         |  |

#### ■成果

グランドゴルフ体験では、「島民と話をしながらのラウンドは楽しく有意義な時間を過ごせた」と参加者から好評だった。プチ観光では、「色々な名所が見れ南大東のことを知ることが出来よかった、値段を上げてもいいからもう少し案内してほしいと思うほど楽しかった」との意見があった。

### ■課題

島民や参加者が多い場合は、「名前が把握できず、コミュニケーションをとることが難しい」と参加者から意見もあった為、交流がスムーズにいく方法を検討していきたい。フリータイムについて、「案内が全くなかった為、体験できる場所や観光スポットなどの案内が欲しかった」と参加者から意見があり、フリータイムの過ごし方について案内を改善していく。

### 第5項 アンケート結果

### (1)参加者について

サンプル数: 218

①性別



②年代



③職業



4同行者



⑤参加人数



⑥この島への今回を含めた訪問回数



#### ⑦住所



### (2)参加経緯

#### ①ツアーへの参加理由 (複数選択)



#### ②情報源 (複数選択)



N = 165

### (3) ツアーや宿泊施設、島についての意見





# (4) 正規料金について

#### ①あなたが考える妥当な料金(大人一人あたり)

| 区分  | 金額(円)   |
|-----|---------|
| 平均値 | 53,750  |
| 最大値 | 100,000 |
| 最小値 | 5,000   |



### (5) 支出について

#### 一人当たりの支出金額

| 区分         | 平均支出額 | 最大支出額  | 最小支出額 |
|------------|-------|--------|-------|
| 合計         | 6,924 | 38,000 | 150   |
| 飲食費        | 2,220 | 20,000 | 150   |
| 娯楽費・入場費    | 1,347 | 5,000  | 100   |
| 交通費        | 1,234 | 2,500  | 125   |
| 土産物・買い物等   | 5,008 | 30,000 | 115   |
| オプションプログラム | 4,525 | 7,500  | 2,000 |
| その他        | 3,337 | 13,360 | 500   |

#### 第6項 総括

### ■島の声

モニターツアー参加者へ南大東島の歴史を知ってもらい、シュガートレインの復元にも興味を持ってもらえた。また、釣りの体験プログラムは反響が大きいので、自走化商品として売っていきたいと考えている。島としてはもっと若い世代にも足を運んでほしい。課題としては、島のルールを守らない参加者がいた為、来