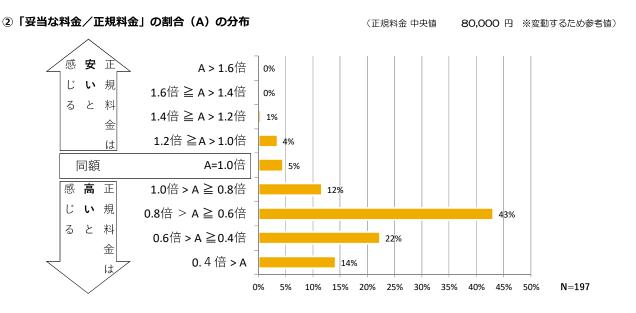

# (4) 正規料金について

#### ①あなたが考える妥当な料金(大人一人あたり)

| 区分  | 金額(円)   |
|-----|---------|
| 平均値 | 53,750  |
| 最大値 | 100,000 |
| 最小値 | 5,000   |