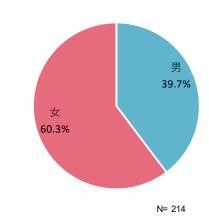

|      | 14:00                              | お宿出発 南大東空港へ 搭乗手続き終了後、振り返り会【アンケート記入】                |  |
|                                         |      | 15 : 35                            | 南大東空港出発 琉球エアーコミューターにて那覇空港へ                         |  |
|                                         | 飛行機  | 16 : 45                            | 那覇空港到着、各自にて解散 ☆★お疲れ様でした♪☆★                         |  |

#### ■成果

グランドゴルフ体験では、「島民と話をしながらのラウンドは楽しく有意義な時間を過ごせた」と参加者から好評だった。プチ観光では、「色々な名所が見れ南大東のことを知ることが出来よかった、値段を上げてもいいからもう少し案内してほしいと思うほど楽しかった」との意見があった。

### ■課題

島民や参加者が多い場合は、「名前が把握できず、コミュニケーションをとることが難しい」と参加者から意見もあった為、交流がスムーズにいく方法を検討していきたい。フリータイムについて、「案内が全くなかった為、体験できる場所や観光スポットなどの案内が欲しかった」と参加者から意見があり、フリータイムの過ごし方について案内を改善していく。

### 第5項 アンケート結果

### (1)参加者について

サンプル数: 218

①性別



②年代



③職業



4同行者



⑤参加人数



⑥この島への今回を含めた訪問回数



#### ⑦住所



### (2)参加経緯

#### ①ツアーへの参加理由 (複数選択)



#### ②情報源 (複数選択)



N = 165

### (3) ツアーや宿泊施設、島についての意見





# (4) 正規料金について

#### ①あなたが考える妥当な料金(大人一人あたり)

| 区分  | 金額(円)   |
|-----|---------|
| 平均値 | 53,750  |
| 最大値 | 100,000 |
| 最小値 | 5,000   |



### (5) 支出について

#### 一人当たりの支出金額

| 区分         | 平均支出額 | 最大支出額  | 最小支出額 |
|------------|-------|--------|-------|
| 合計         | 6,924 | 38,000 | 150   |
| 飲食費        | 2,220 | 20,000 | 150   |
| 娯楽費・入場費    | 1,347 | 5,000  | 100   |
| 交通費        | 1,234 | 2,500  | 125   |
| 土産物・買い物等   | 5,008 | 30,000 | 115   |
| オプションプログラム | 4,525 | 7,500  | 2,000 |
| その他        | 3,337 | 13,360 | 500   |

#### 第6項 総括

### ■島の声

モニターツアー参加者へ南大東島の歴史を知ってもらい、シュガートレインの復元にも興味を持ってもらえた。また、釣りの体験プログラムは反響が大きいので、自走化商品として