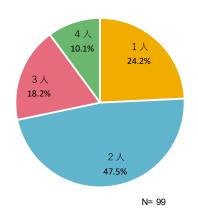

|      | 14:00                              | お宿出発 南大東空港へ 搭乗手続き終了後、振り返り会【アンケート記入】                |  |
|                                         |      | 15 : 35                            | 南大東空港出発 琉球エアーコミューターにて那覇空港へ                         |  |
|                                         | 飛行機  | 16 : 45                            | 那覇空港到着、各自にて解散 ☆★お疲れ様でした♪☆★                         |  |

#### ■成果

グランドゴルフ体験では、「島民と話をしながらのラウンドは楽しく有意義な時間を過ごせた」と参加者から好評だった。プチ観光では、「色々な名所が見れ南大東のことを知ることが出来よかった、値段を上げてもいいからもう少し案内してほしいと思うほど楽しかった」との意見があった。

### ■課題

島民や参加者が多い場合は、「名前が把握できず、コミュニケーションをとることが難しい」と参加者から意見もあった為、交流がスムーズにいく方法を検討していきたい。フリータイムについて、「案内が全くなかった為、体験できる場所や観光スポットなどの案内が欲しかった」と参加者から意見があり、フリータイムの過ごし方について案内を改善していく。

### 第5項 アンケート結果

### (1)参加者について

サンプル数: 218

①性別



②年代



③職業



4同行者



⑤参加人数



⑥この島への今回を含めた訪問回数



#### ⑦住所



### (2)参加経緯

#### ①ツアーへの参加理由 (複数選択)



#### ②情報源 (複数選択)



N = 165

### (3) ツアーや宿泊施設、島についての意見





# (4) 正規料金について

#### ①あなたが考える妥当な料金(大人一人あたり)

| 区分  | 金額(円)   |
|-----|---------|
| 平均値 | 53,750  |
| 最大値 | 100,000 |
| 最小値 | 5,000   |



### (5) 支出について

#### 一人当たりの支出金額

| 区分         | 平均支出額 | 最大支出額  | 最小支出額 |
|------------|-------|--------|-------|
| 合計         | 6,924 | 38,000 | 150   |
| 飲食費        | 2,220 | 20,000 | 150   |
| 娯楽費・入場費    | 1,347 | 5,000  | 100   |
| 交通費        | 1,234 | 2,500  | 125   |
| 土産物・買い物等   | 5,008 | 30,000 | 115   |
| オプションプログラム | 4,525 | 7,500  | 2,000 |
| その他        | 3,337 | 13,360 | 500   |

#### 第6項 総括

### ■島の声

モニターツアー参加者へ南大東島の歴史を知ってもらい、シュガートレインの復元にも興味を持ってもらえた。また、釣りの体験プログラムは反響が大きいので、自走化商品として売っていきたいと考えている。島としてはもっと若い世代にも足を運