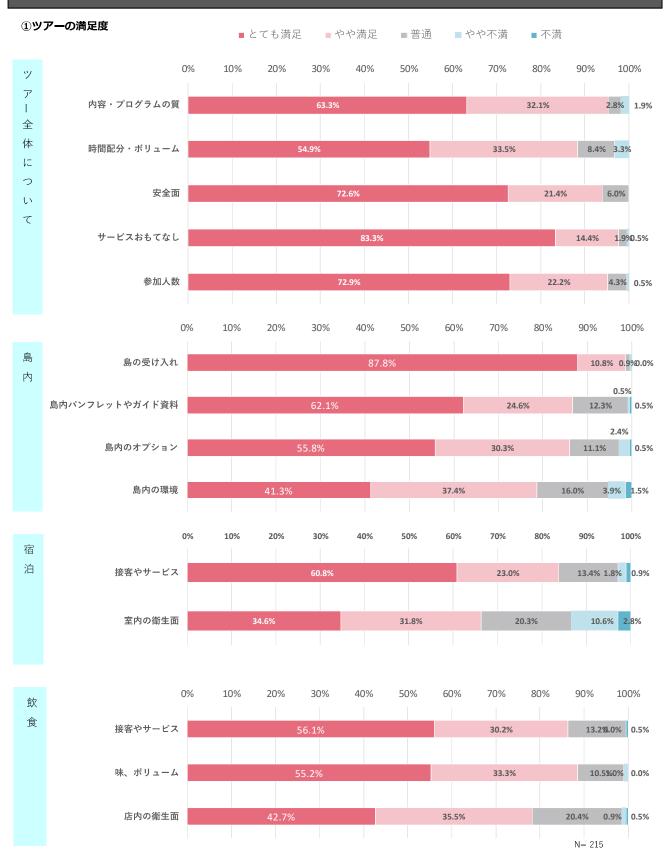

|      | 15 : 35                            | 南大東空港出発 琉球エアーコミューターにて那覇空港へ                         |  |
|                                         | 飛行機  | 16 : 45                            | 那覇空港到着、各自にて解散 ☆★お疲れ様でした♪☆★                         |  |

#### ■成果

グランドゴルフ体験では、「島民と話をしながらのラウンドは楽しく有意義な時間を過ごせた」と参加者から好評だった。プチ観光では、「色々な名所が見れ南大東のことを知ることが出来よかった、値段を上げてもいいからもう少し案内してほしいと思うほど楽しかった」との意見があった。

### ■課題

島民や参加者が多い場合は、「名前が把握できず、コミュニケーションをとることが難しい」と参加者から意見もあった為、交流がスムーズにいく方法を検討していきたい。フリータイムについて、「案内が全くなかった為、体験できる場所や観光スポットなどの案内が欲しかった」と参加者から意見があり、フリータイムの過ごし方について案内を改善していく。

### 第5項 アンケート結果

### (1)参加者について

サンプル数: 218

①性別



②年代



③職業



4同行者



⑤参加人数



⑥この島への今回を含めた訪問回数



#### ⑦住所



### (2)参加経緯

#### ①ツアーへの参加理由 (複数選択)



#### ②情報源 (複数選択)



N = 165

### (3) ツアーや宿泊施設、島についての意見





# (4) 正規料金について

#### ①あなたが考える妥当な料金(大人一人あたり)

| 区分  | 金額(円)   |
|-----|---------|
| 平均値 | 53,750  |
| 最大値 | 100,000 |
| 最小値 | 5,000   |



### (5) 支出について

#### 一人当たりの支出金額

| 区分         | 平均支出額 | 最大支出額  | 最小支出額 |
|------------|-------|--------|-------|
| 合計         | 6,924 | 38,000 | 150   |
| 飲食費        | 2,220 | 20,000 | 150   |
| 娯楽費・入場費    | 1,347 | 5,000  | 100   |
| 交通費        | 1,234 | 2,500  | 125   |
| 土産物・買い物等   | 5,008 | 30,000 | 115   |
| オプションプログラム | 4,525 | 7,500  | 2,000 |
| その他        | 3,337 | 13,360 | 500   |

#### 第6項 総括

### ■島の声

モニターツアー参加者へ南大東島の歴史を知ってもらい、シュガートレインの復元にも興味を持ってもらえた。また、釣りの体験プログラムは反響が大きいので、自走化商品として売っていきたいと考えている。島としてはもっと若い世代にも足を運んでほしい。課題としては、島のルールを守らない参加者がいた為、来年度では応募条件の中で注意書きを記載する。

### ■参加者の声

- ・観光地を巡るだけでなく、ターンムの収穫体験、料理の実体験ができた
- ・島の歴史や生活、島で自生する月桃、大東島固有の