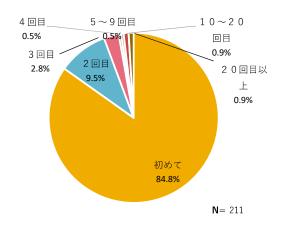

:00                              | お宿出発 南大東空港へ 搭乗手続き終了後、振り返り会【アンケート記入】                |  |
|                                         |      | 15 : 35                            | 南大東空港出発 琉球エアーコミューターにて那覇空港へ                         |  |
|                                         | 飛行機  | 16 : 45                            | 那覇空港到着、各自にて解散 ☆★お疲れ様でした♪☆★                         |  |

#### ■成果

グランドゴルフ体験では、「島民と話をしながらのラウンドは楽しく有意義な時間を過ごせた」と参加者から好評だった。プチ観光では、「色々な名所が見れ南大東のことを知ることが出来よかった、値段を上げてもいいからもう少し案内してほしいと思うほど楽しかった」との意見があった。

### ■課題

島民や参加者が多い場合は、「名前が把握できず、コミュニケーションをとることが難しい」と参加者から意見もあった為、交流がスムーズにいく方法を検討していきたい。フリータイムについて、「案内が全くなかった為、体験できる場所や観光スポットなどの案内が欲しかった」と参加者から意見があり、フリータイムの過ごし方について案内を改善していく。

### 第5項 アンケート結果

### (1)参加者について

サンプル数: 218

①性別



②年代



③職業



4同行者



⑤参加人数



⑥この島への今回を含めた訪問回数



#### ⑦住所



### (2)参加経緯

#### ①ツアーへの参加理由 (複数選択)



#### ②情報源 (複数選択)



N = 165

### (3) ツアーや宿泊施設、島についての意見





# (4) 正規料金について

#### ①あなたが考える妥当な料金(大人一人あたり)

| 区分  | 金額(円)   |
|-----|---------|
| 平均値 | 53,750  |
| 最大値 | 100,000 |
| 最小値 | 5,000   |



### (5) 支出について

#### 一人当たりの支出金額

| 区分         | 平均支出額 | 最大支出額  | 最小支出額 |
|------------|-------|--------|-------|
| 合計         | 6,924 | 38,000 | 150   |
| 飲食費        | 2,220 | 20,000 | 150   |
| 娯楽費・入場費    | 1,347 | 5,000  | 100   |
| 交通費        | 1,234 | 2,500  | 125   |
| 土産物・買い物等   | 5,008 | 30,000 | 115   |
| オプションプログラム | 4,525 | 7,500  | 2,000 |
| その他        | 3,337 | 13,360 | 500   |

#### 第6項 総括

### ■島の声

モニターツアー参加者へ南大東島の歴史を知ってもらい、シュガートレインの復元にも興味を持ってもらえた。また、釣りの体験プログラムは反響が大きいので、自走化商品として売っていきたいと考えている。島としてはもっと若い世代にも足を運んでほしい。課題としては、島のルールを守