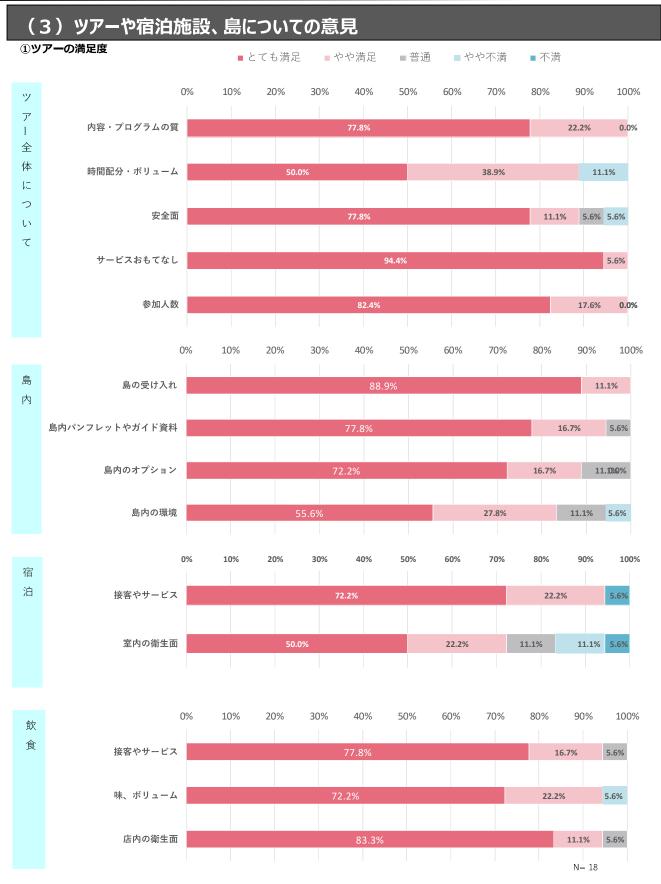

## 第5項 アンケート結果

(1)参加者について

③職業

⑤参加人数

サンプル数: 18

④同行者

⑥この島への今回を含めた訪問回数

| ⑦住所         |       |       |
|-------------|-------|-------|
| 那覇市         |       | 29.4% |
| 宜野湾市        | 5.9%  |       |
| 石垣市         | 0.0%  |       |
| 浦添市         | 5.9%  |       |
| 名護市         | 11.8% |       |
| 糸満市         |       | 29.4% |
| 沖縄市         | 5.9%  |       |
| 豊見城市        | 6%    |       |
| うるま市        | 0.0%  |       |
| 宮古島市        | 0.0%  |       |
| 南城市         | 5.9%  |       |
| 与那原町        | 0.0%  |       |
| 南風原町        | 0.0%  |       |
| 久米島町        | 0.0%  |       |
| 渡嘉敷村        | 0.0%  |       |
| 座間味村        | 0.0%  |       |
| 粟国村         | 0.0%  |       |
| 渡名喜村        | 0.0%  |       |
| 南大東村        | 0.0%  |       |
| 北大東村        | 0.0%  |       |
| 伊平屋村        | 0.0%  |       |
| 伊是名村        | 0.0%  |       |
| 八重瀬町        | 0.0%  |       |
| 国頭村         | 0.0%  |       |
| 大宜味村        | 0.0%  |       |
| 東村          | 0.0%  |       |
| 今帰仁村        | 0.0%  |       |
| 本部町         | 0.0%  |       |
| 恩納村         | 0.0%  |       |
| 宜野座村        | 0.0%  |       |
| 金武町         | 0.0%  |       |
| 伊江村         | 0.0%  |       |
| 読谷村         | 0.0%  |       |
| 嘉手納町        | 0.0%  |       |
| 北谷町         | 0.0%  |       |
| 北中城村        | 0.0%  |       |
| 中城村         | 0.0%  |       |
| 西原町         | 0.0%  |       |
| 多良間村        | 0.0%  |       |
| 竹富町<br>与那国町 | 0.0%  |       |
| 「一方が四世」     | 0.0%  |       |