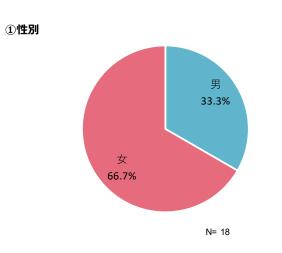

## 第5項 アンケート結果

(1)参加者について

③職業

⑤参加人数

サンプル数: 18

④同行者

⑥この島への今回を含めた訪問回数

| ⑦住所         |       |       |
|-------------|-------|-------|
| 那覇市         |       | 29.4% |
| 宜野湾市        | 5.9%  |       |
| 石垣市         | 0.0%  |       |
| 浦添市         | 5.9%  |       |
| 名護市         | 11.8% |       |
| 糸満市         |       | 29.4% |
| 沖縄市         | 5.9%  |       |
| 豊見城市        | 6%    |       |
| うるま市        | 0.0%  |       |
| 宮古島市        | 0.0%  |       |
| 南城市         | 5.9%  |       |
| 与那原町        | 0.0%  |       |
| 南風原町        | 0.0%  |       |
| 久米島町        | 0.0%  |       |
| 渡嘉敷村        | 0.0%  |       |
| 座間味村        | 0.0%  |       |
| 粟国村         | 0.0%  |       |
| 渡名喜村        | 0.0%  |       |
| 南大東村        | 0.0%  |       |
| 北大東村        | 0.0%  |       |
| 伊平屋村        | 0.0%  |       |
| 伊是名村        | 0.0%  |       |
| 八重瀬町        | 0.0%  |       |
| 国頭村         | 0.0%  |       |
| 大宜味村        | 0.0%  |       |
| 東村          | 0.0%  |       |
| 今帰仁村        | 0.0%  |       |
| 本部町         | 0.0%  |       |
| 恩納村         | 0.0%  |       |
| 宜野座村        | 0.0%  |       |
| 金武町         | 0.0%  |       |
| 伊江村         | 0.0%  |       |
| 読谷村         | 0.0%  |       |
| 嘉手納町        | 0.0%  |       |
| 北谷町         | 0.0%  |       |
| 北中城村        | 0.0%  |       |
| 中城村         | 0.0%  |       |
| 西原町         | 0.0%  |       |
| 多良間村        | 0.0%  |       |
| 竹富町<br>与那国町 | 0.0%  |       |
| 「一方が四世」     | 0.0%  |       |

**N=** 17