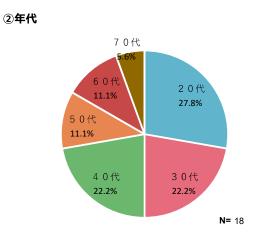

## 第5項 アンケート結果

(1)参加者について

③職業

⑤参加人数

サンプル数: 18

④同行者

⑥この島への今回を含めた訪問回数

| ⑦住所         |       |       |
|-------------|-------|-------|
| 那覇市         |       | 29.4% |
| 宜野湾市        | 5.9%  |       |
| 石垣市         | 0.0%  |       |
| 浦添市         | 5.9%  |       |
| 名護市         | 11.8% |       |
| 糸満市         |       | 29.4% |
| 沖縄市         | 5.9%  |       |
| 豊見城市        | 6%    |       |
| うるま市        | 0.0%  |       |
| 宮古島市        | 0.0%  |       |
| 南城市         | 5.9%  |       |
| 与那原町        | 0.0%  |       |
| 南風原町        | 0.0%  |       |
| 久米島町        | 0.0%  |       |
| 渡嘉敷村        | 0.0%  |       |
| 座間味村        | 0.0%  |       |
| 粟国村         | 0.0%  |       |
| 渡名喜村        | 0.0%  |       |
| 南大東村        | 0.0%  |       |
| 北大東村        | 0.0%  |       |
| 伊平屋村        | 0.0%  |       |
| 伊是名村        | 0.0%  |       |
| 八重瀬町        | 0.0%  |       |
| 国頭村         | 0.0%  |       |
| 大宜味村        | 0.0%  |       |
| 東村          | 0.0%  |       |
| 今帰仁村        | 0.0%  |       |
| 本部町         | 0.0%  |       |
| 恩納村         | 0.0%  |       |
| 宜野座村        | 0.0%  |       |
| 金武町         | 0.0%  |       |
| 伊江村         | 0.0%  |       |
| 読谷村         | 0.0%  |       |
| 嘉手納町        | 0.0%  |       |
| 北谷町         | 0.0%  |       |
| 北中城村        | 0.0%  |       |
| 中城村         | 0.0%  |       |
| 西原町         | 0.0%  |       |
| 多良間村        | 0.0%  |       |
| 竹富町<br>与那国町 | 0.0%  |       |
| 「一方が四世」     | 0.0%  |       |

**N=** 17