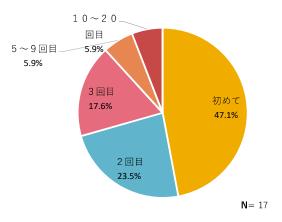

## 第5項 アンケート結果

(1)参加者について

③職業

⑤参加人数

サンプル数: 18

④同行者

⑥この島への今回を含めた訪問回数

| ⑦住所         |       |       |
|-------------|-------|-------|
| 那覇市         |       | 29.4% |
| 宜野湾市        | 5.9%  |       |
| 石垣市         | 0.0%  |       |
| 浦添市         | 5.9%  |       |
| 名護市         | 11.8% |       |
| 糸満市         |       | 29.4% |
| 沖縄市         | 5.9%  |       |
| 豊見城市        | 6%    |       |
| うるま市        | 0.0%  |       |
| 宮古島市        | 0.0%  |       |
| 南城市         | 5.9%  |       |
| 与那原町        | 0.0%  |       |
| 南風原町        | 0.0%  |       |
| 久米島町        | 0.0%  |       |
| 渡嘉敷村        | 0.0%  |       |
| 座間味村        | 0.0%  |       |
| 粟国村         | 0.0%  |       |
| 渡名喜村        | 0.0%  |       |
| 南大東村        | 0.0%  |       |
| 北大東村        | 0.0%  |       |
| 伊平屋村        | 0.0%  |       |
| 伊是名村        | 0.0%  |       |
| 八重瀬町        | 0.0%  |       |
| 国頭村         | 0.0%  |       |
| 大宜味村        | 0.0%  |       |
| 東村          | 0.0%  |       |
| 今帰仁村        | 0.0%  |       |
| 本部町         | 0.0%  |       |
| 恩納村         | 0.0%  |       |
| 宜野座村        | 0.0%  |       |
| 金武町         | 0.0%  |       |
| 伊江村         | 0.0%  |       |
| 読谷村         | 0.0%  |       |
| 嘉手納町        | 0.0%  |       |
| 北谷町         | 0.0%  |       |
| 北中城村        | 0.0%  |       |
| 中城村         | 0.0%  |       |
| 西原町         | 0.0%  |       |
| 多良間村        | 0.0%  |       |
| 竹富町<br>与那国町 | 0.0%  |       |
| 「一方が四世」     | 0.0%  |       |