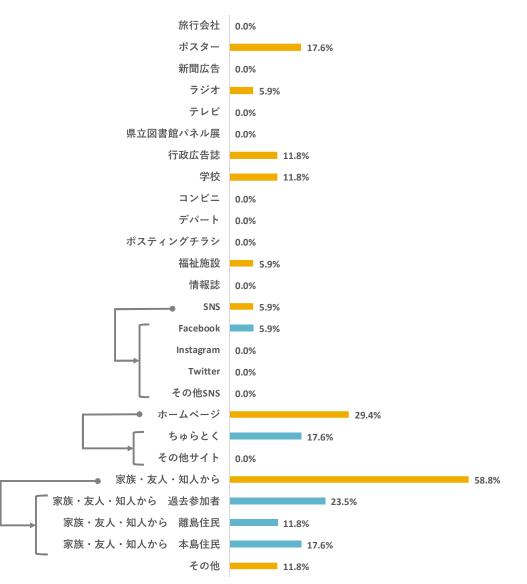

|       |
| 南大東村        | 0.0%  |       |
| 北大東村        | 0.0%  |       |
| 伊平屋村        | 0.0%  |       |
| 伊是名村        | 0.0%  |       |
| 八重瀬町        | 0.0%  |       |
| 国頭村         | 0.0%  |       |
| 大宜味村        | 0.0%  |       |
| 東村          | 0.0%  |       |
| 今帰仁村        | 0.0%  |       |
| 本部町         | 0.0%  |       |
| 恩納村         | 0.0%  |       |
| 宜野座村        | 0.0%  |       |
| 金武町         | 0.0%  |       |
| 伊江村         | 0.0%  |       |
| 読谷村         | 0.0%  |       |
| 嘉手納町        | 0.0%  |       |
| 北谷町         | 0.0%  |       |
| 北中城村        | 0.0%  |       |
| 中城村         | 0.0%  |       |
| 西原町         | 0.0%  |       |
| 多良間村        | 0.0%  |       |
| 竹富町<br>与那国町 | 0.0%  |       |
| 「一方が四世」     | 0.0%  |       |

**N=** 17

## (2)参加経緯

#### ①ツアーへの参加理由 (複数選択)







N = 17





## (4) 正規料金について

## ①あなたが考える妥当な料金(大人一人あたり)

| 区分  | 金額(円)  |
|-----|--------|
| 平均値 | 54,288 |
| 最大値 | 85,000 |
| 最小値 | 25,000 |

#### ②「妥当な料金/正規料金」の割合(A)の分布

#### (正規料金 中央値

#### 79,500 円 ※変動するため参考値)



## (5) 支出について

## 一人当たりの支出金額

| 区分         | 平均支出額 | 最大支出額  | 最小支出額 |
|------------|-------|--------|-------|
| 合計         | 4,420 | 17,000 | 140   |
| 飲食費        | 2,300 | 10,000 | 300   |
| 娯楽費・入場費    |       |        | —     |
| 交通費        | 3,000 | 3,000  | 3,000 |
| 土産物・買い物等   | 4,513 | 7,000  | 1,100 |
| オプションプログラム |       |        |       |
| その他        | 140   | 140    | 140   |

## 第6項 総括

## ■島の声

島あっちぃ事業を受け入れることで、島民に対し観光についての理解を深め、興味喚起したい。また、島内初マリン事業者の 運営もどのように運営していくか試しながら進めていきたい。

## ■参加者の声

・ガイドをはじめ、島民との交流を通して優しさにふれることができた

・グランドゴルフゲームなどだれでも楽しめるスポーツから、ぽてちゅうなどの特産品