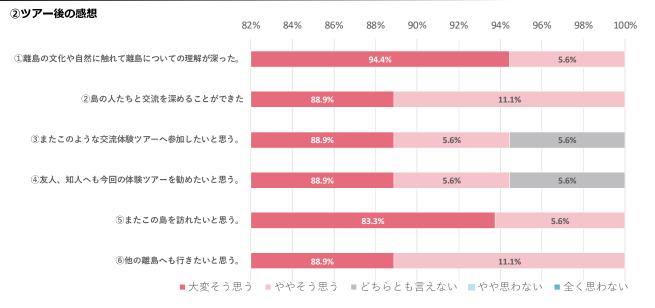

## 第5項 アンケート結果

(1)参加者について

③職業

⑤参加人数

サンプル数: 18

④同行者

⑥この島への今回を含めた訪問回数

| ⑦住所         |       |       |
|-------------|-------|-------|
| 那覇市         |       | 29.4% |
| 宜野湾市        | 5.9%  |       |
| 石垣市         | 0.0%  |       |
| 浦添市         | 5.9%  |       |
| 名護市         | 11.8% |       |
| 糸満市         |       | 29.4% |
| 沖縄市         | 5.9%  |       |
| 豊見城市        | 6%    |       |
| うるま市        | 0.0%  |       |
| 宮古島市        | 0.0%  |       |
| 南城市         | 5.9%  |       |
| 与那原町        | 0.0%  |       |
| 南風原町        | 0.0%  |       |
| 久米島町        | 0.0%  |       |
| 渡嘉敷村        | 0.0%  |       |
| 座間味村        | 0.0%  |       |
| 粟国村         | 0.0%  |       |
| 渡名喜村        | 0.0%  |       |
| 南大東村        | 0.0%  |       |
| 北大東村        | 0.0%  |       |
| 伊平屋村        | 0.0%  |       |
| 伊是名村        | 0.0%  |       |
| 八重瀬町        | 0.0%  |       |
| 国頭村         | 0.0%  |       |
| 大宜味村        | 0.0%  |       |
| 東村          | 0.0%  |       |
| 今帰仁村        | 0.0%  |       |
| 本部町         | 0.0%  |       |
| 恩納村         | 0.0%  |       |
| 宜野座村        | 0.0%  |       |
| 金武町         | 0.0%  |       |
| 伊江村         | 0.0%  |       |
| 読谷村         | 0.0%  |       |
| 嘉手納町        | 0.0%  |       |
| 北谷町         | 0.0%  |       |
| 北中城村        | 0.0%  |       |
| 中城村         | 0.0%  |       |
| 西原町         | 0.0%  |       |
| 多良間村        | 0.0%  |       |
| 竹富町<br>与那国町 | 0.0%  |       |
| 「一方が四世」     | 0.0%  |       |