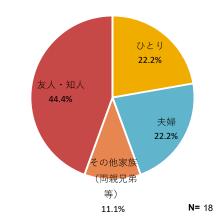

## 第5項 アンケート結果

(1)参加者について

③職業

⑤参加人数

サンプル数: 18

④同行者

⑥この島への今回を含めた訪問回数

| ⑦住所         |       |       |
|-------------|-------|-------|
| 那覇市         |       | 29.4% |
| 宜野湾市        | 5.9%  |       |
| 石垣市         | 0.0%  |       |
| 浦添市         | 5.9%  |       |
| 名護市         | 11.8% |       |
| 糸満市         |       | 29.4% |
| 沖縄市         | 5.9%  |       |
| 豊見城市        | 6%    |       |
| うるま市        | 0.0%  |       |
| 宮古島市        | 0.0%  |       |
| 南城市         | 5.9%  |       |
| 与那原町        | 0.0%  |       |
| 南風原町        | 0.0%  |       |
| 久米島町        | 0.0%  |       |
| 渡嘉敷村        | 0.0%  |       |
| 座間味村        | 0.0%  |       |
| 粟国村         | 0.0%  |       |
| 渡名喜村        | 0.0%  |       |
| 南大東村        | 0.0%  |       |
| 北大東村        | 0.0%  |       |
| 伊平屋村        | 0.0%  |       |
| 伊是名村        | 0.0%  |       |
| 八重瀬町        | 0.0%  |       |
| 国頭村         | 0.0%  |       |
| 大宜味村        | 0.0%  |       |
| 東村          | 0.0%  |       |
| 今帰仁村        | 0.0%  |       |
| 本部町         | 0.0%  |       |
| 恩納村         | 0.0%  |       |
| 宜野座村        | 0.0%  |       |
| 金武町         | 0.0%  |       |
| 伊江村         | 0.0%  |       |
| 読谷村         | 0.0%  |       |
| 嘉手納町        | 0.0%  |       |
| 北谷町         | 0.0%  |       |
| 北中城村        | 0.0%  |       |
| 中城村         | 0.0%  |       |
| 西原町         | 0.0%  |       |
| 多良間村        | 0.0%  |       |
| 竹富町<br>与那国町 | 0.0%  |       |
| 「一方が四世」     | 0.0%  |       |