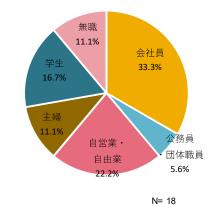

## 第5項 アンケート結果

(1)参加者について

③職業

⑤参加人数

サンプル数: 18

④同行者

⑥この島への今回を含めた訪問回数

| ⑦住所         |       |       |
|-------------|-------|-------|
| 那覇市         |       | 29.4% |
| 宜野湾市        | 5.9%  |       |
| 石垣市         | 0.0%  |       |
| 浦添市         | 5.9%  |       |
| 名護市         | 11.8% |       |
| 糸満市         |       | 29.4% |
| 沖縄市         | 5.9%  |       |
| 豊見城市        | 6%    |       |
| うるま市        | 0.0%  |       |
| 宮古島市        | 0.0%  |       |
| 南城市         | 5.9%  |       |
| 与那原町        | 0.0%  |       |
| 南風原町        | 0.0%  |       |
| 久米島町        | 0.0%  |       |
| 渡嘉敷村        | 0.0%  |       |
| 座間味村        | 0.0%  |       |
| 粟国村         | 0.0%  |       |
| 渡名喜村        | 0.0%  |       |
| 南大東村        | 0.0%  |       |
| 北大東村        | 0.0%  |       |
| 伊平屋村        | 0.0%  |       |
| 伊是名村        | 0.0%  |       |
| 八重瀬町        | 0.0%  |       |
| 国頭村         | 0.0%  |       |
| 大宜味村        | 0.0%  |       |
| 東村          | 0.0%  |       |
| 今帰仁村        | 0.0%  |       |
| 本部町         | 0.0%  |       |
| 恩納村         | 0.0%  |       |
| 宜野座村        | 0.0%  |       |
| 金武町         | 0.0%  |       |
| 伊江村         | 0.0%  |       |
| 読谷村         | 0.0%  |       |
| 嘉手納町        | 0.0%  |       |
| 北谷町         | 0.0%  |       |
| 北中城村        | 0.0%  |       |
| 中城村         | 0.0%  |       |
| 西原町         | 0.0%  |       |
| 多良間村        | 0.0%  |       |
| 竹富町<br>与那国町 | 0.0%  |       |
| 「一方が四世」     | 0.0%  |       |

**N=** 17