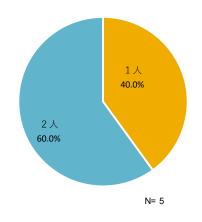

## 第5項 アンケート結果

(1)参加者について

③職業

⑤参加人数

サンプル数: 18

④同行者

⑥この島への今回を含めた訪問回数

| ⑦住所         |       |       |
|-------------|-------|-------|
| 那覇市         |       | 29.4% |
| 宜野湾市        | 5.9%  |       |
| 石垣市         | 0.0%  |       |
| 浦添市         | 5.9%  |       |
| 名護市         | 11.8% |       |
| 糸満市         |       | 29.4% |
| 沖縄市         | 5.9%  |       |
| 豊見城市        | 6%    |       |
| うるま市        | 0.0%  |       |
| 宮古島市        | 0.0%  |       |
| 南城市         | 5.9%  |       |
| 与那原町        | 0.0%  |       |
| 南風原町        | 0.0%  |       |
| 久米島町        | 0.0%  |       |
| 渡嘉敷村        | 0.0%  |       |
| 座間味村        | 0.0%  |       |
| 粟国村         | 0.0%  |       |
| 渡名喜村        | 0.0%  |       |
| 南大東村        | 0.0%  |       |
| 北大東村        | 0.0%  |       |
| 伊平屋村        | 0.0%  |       |
| 伊是名村        | 0.0%  |       |
| 八重瀬町        | 0.0%  |       |
| 国頭村         | 0.0%  |       |
| 大宜味村        | 0.0%  |       |
| 東村          | 0.0%  |       |
| 今帰仁村        | 0.0%  |       |
| 本部町         | 0.0%  |       |
| 恩納村         | 0.0%  |       |
| 宜野座村        | 0.0%  |       |
| 金武町         | 0.0%  |       |
| 伊江村         | 0.0%  |       |
| 読谷村         | 0.0%  |       |
| 嘉手納町        | 0.0%  |       |
| 北谷町         | 0.0%  |       |
| 北中城村        | 0.0%  |       |
| 中城村         | 0.0%  |       |
| 西原町         | 0.0%  |       |
| 多良間村        | 0.0%  |       |
| 竹富町<br>与那国町 | 0.0%  |       |
| 「一方が四世」     | 0.0%  |       |

**N=** 17