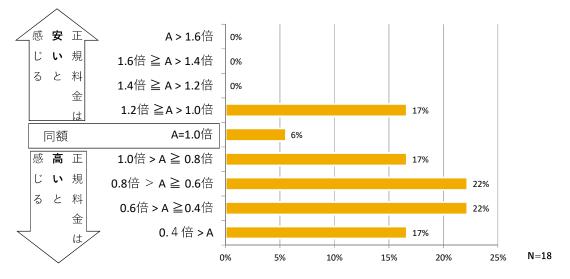

## (4) 正規料金について

## ①あなたが考える妥当な料金(大人一人あたり)

| 区分  | 金額(円)  |
|-----|--------|
| 平均値 | 54,288 |
| 最大値 | 85,000 |
| 最小値 | 25,000 |

#### ②「妥当な料金/正規料金」の割合(A)の分布

#### (正規料金 中央値

#### 79,500 円 ※変動するため参考値)