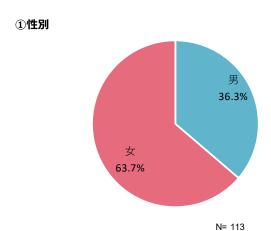

:30                           | 振り返り会(アンケートの記入をお願いします)                                                    |  |  |
|     |      | 16:00                           | 港に向けて出発                                                                   |  |  |
|     |      | 17:00                           | 渡嘉敷港 出港(マリンライナーとかしき)                                                      |  |  |
|     |      | 17:35                           | 那覇泊港着 ~解散~                                                                |  |  |

### ■成果

ホエールウォッチングでは、「クジラを様々な場所から見ることができ、さらに、絵本や資料を使っての説明も興味深い」との声があり、満足度が高かった。集落散策では、「渡嘉敷島に来たことがある方でも楽しむことができ、また行きたい」との声があり、充実した体験プログラムとなった。

#### ■課題

「星空ツアーで使用した双眼鏡など普段使い慣れていないと大変だった、使い方を説明してほしい」との意見があった為、参加者の状況に応じて、説明を加えるなど改善していく。

## 第5項 アンケート結果

# (1)参加者について

#### サンプル数: 113

N= 112



# 2 0代 7 0代 11.6% 3 0代 7.1% 4 0代 34.8%

### ③職業



④同行者

②年代



## ⑤参加人数



## ⑥この島への今回を含めた訪問回数



### ⑦住所



## (2)参加経緯

### ①ツアーへの参加理由 (複数選択)



#### ②情報源 (複数選択)



**N** = 90

## (3) ツアーや宿泊施設、島についての意見





## (4) 正規料金について

#### ①あなたが考える妥当な料金(大人一人あたり)

| 区分  | 金額(円)  |
|-----|--------|
| 平均値 | 35,134 |
| 最大値 | 60,000 |
| 最小値 | 1,000  |



## (5) 支出について

#### 一人当たりの支出金額

| 区分         | 平均支出額 | 最大支出額  | 最小支出額 |
|------------|-------|--------|-------|
| 合計         | 5,317 | 22,000 | 250   |
| 飲食費        | 2,271 | 6,000  | 110   |
| 娯楽費・入場費    | 2,173 | 4,300  | 1,000 |
| 交通費        | 1,653 | 5,000  | 300   |
| 土産物・買い物等   | 2,200 | 7,000  | 400   |
| オプションプログラム | 4,099 | 11,500 | 750   |
| その他        | 2,642 | 10,000 | 500   |

## 第6項 総括

## ■島の声

島あっちいに関わる事業者を増やすことが出来たのは大きな成果であった。島あっちい事業に