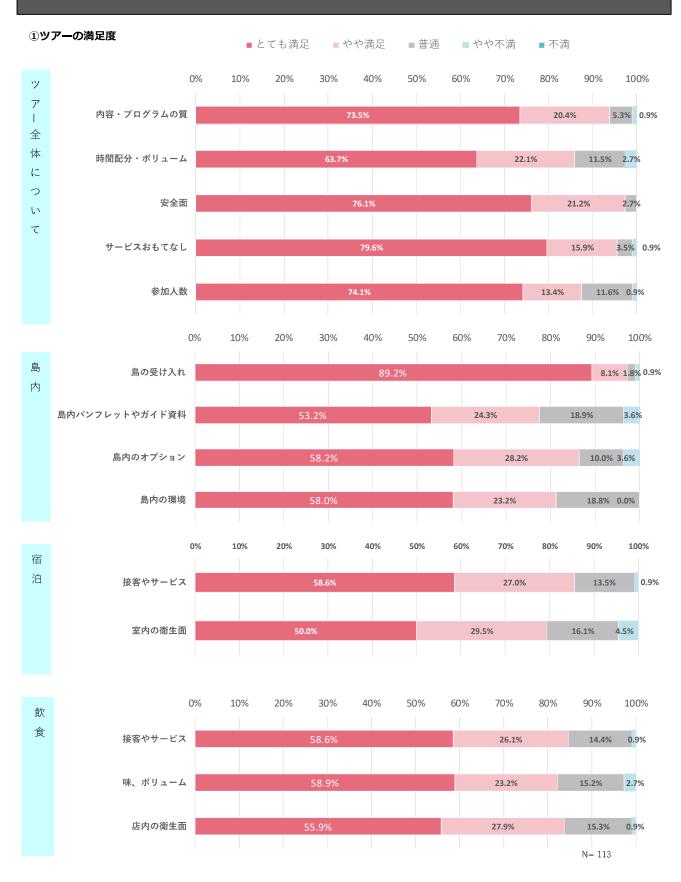

|  |  |
|     |      | 17:00                           | 渡嘉敷港 出港(マリンライナーとかしき)                                                      |  |  |
|     |      | 17:35                           | 那覇泊港着 ~解散~                                                                |  |  |

### ■成果

ホエールウォッチングでは、「クジラを様々な場所から見ることができ、さらに、絵本や資料を使っての説明も興味深い」との声があり、満足度が高かった。集落散策では、「渡嘉敷島に来たことがある方でも楽しむことができ、また行きたい」との声があり、充実した体験プログラムとなった。

#### ■課題

「星空ツアーで使用した双眼鏡など普段使い慣れていないと大変だった、使い方を説明してほしい」との意見があった為、参加者の状況に応じて、説明を加えるなど改善していく。

## 第5項 アンケート結果

# (1)参加者について

#### サンプル数: 113

N= 112



# 2 0代 7 0代 11.6% 3 0代 7.1% 4 0代 34.8%

### ③職業



④同行者

②年代



## ⑤参加人数



## ⑥この島への今回を含めた訪問回数



### ⑦住所



## (2)参加経緯

### ①ツアーへの参加理由 (複数選択)



#### ②情報源 (複数選択)



**N** = 90

## (3) ツアーや宿泊施設、島についての意見





## (4) 正規料金について

#### ①あなたが考える妥当な料金(大人一人あたり)

| 区分  | 金額(円)  |
|-----|--------|
| 平均値 | 35,134 |
| 最大値 | 60,000 |
| 最小値 | 1,000  |



## (5) 支出について

#### 一人当たりの支出金額

| 区分         | 平均支出額 | 最大支出額  | 最小支出額 |
|------------|-------|--------|-------|
| 合計         | 5,317 | 22,000 | 250   |
| 飲食費        | 2,271 | 6,000  | 110   |
| 娯楽費・入場費    | 2,173 | 4,300  | 1,000 |
| 交通費        | 1,653 | 5,000  | 300   |
| 土産物・買い物等   | 2,200 | 7,000  | 400   |
| オプションプログラム | 4,099 | 11,500 | 750   |
| その他        | 2,642 | 10,000 | 500   |

## 第6項 総括

## ■島の声

島あっちいに関わる事業者を増やすことが出来たのは大きな成果であった。島あっちい事業に参加した事象者から、「モニターツアーの体験プログラムが、商品開発のヒントとなった」と喜ばれた。また、参加者が家族の場合、大人向けの体験プログラムと、子供向けの体験プログラムを分けて提供することで、家族全員の満足度向上に繋がった。前年度は「大人数」の参加者で「週末」のモニターツアー催行で展開していたが、今年度は事業後半から「少人数」の参加者で「平日」に催行するモニターツアーを新しく造成したことで、新しい可能性を得