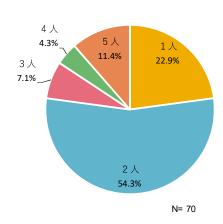

|  |  |
|     |      | 16:00                           | 港に向けて出発                                                                   |  |  |
|     |      | 17:00                           | 渡嘉敷港 出港(マリンライナーとかしき)                                                      |  |  |
|     |      | 17:35                           | 那覇泊港着 ~解散~                                                                |  |  |

### ■成果

ホエールウォッチングでは、「クジラを様々な場所から見ることができ、さらに、絵本や資料を使っての説明も興味深い」との声があり、満足度が高かった。集落散策では、「渡嘉敷島に来たことがある方でも楽しむことができ、また行きたい」との声があり、充実した体験プログラムとなった。

#### ■課題

「星空ツアーで使用した双眼鏡など普段使い慣れていないと大変だった、使い方を説明してほしい」との意見があった為、参加者の状況に応じて、説明を加えるなど改善していく。

## 第5項 アンケート結果

# (1)参加者について

#### サンプル数: 113

N= 112



# 2 0代 7 0代 11.6% 3 0代 7.1% 4 0代 34.8%

### ③職業



④同行者

②年代



## ⑤参加人数



## ⑥この島への今回を含めた訪問回数



### ⑦住所



## (2)参加経緯

### ①ツアーへの参加理由 (複数選択)



#### ②情報源 (複数選択)



**N** = 90

## (3) ツアーや宿泊施設、島についての意見





## (4) 正規料金について

#### ①あなたが考える妥当な料金(大人一人あたり)

| 区分  | 金額(円)  |
|-----|--------|
| 平均値 | 35,134 |
| 最大値 | 60,000 |
| 最小値 | 1,000  |



## (5) 支出について

#### 一人当たりの支出金額

| 区分         | 平均支出額 | 最大支出額  | 最小支出額 |
|------------|-------|--------|-------|
| 合計         | 5,317 | 22,000 | 250   |
| 飲食費        | 2,271 | 6,000  | 110   |
| 娯楽費・入場費    | 2,173 | 4,300  | 1,000 |
| 交通費        | 1,653 | 5,000  | 300   |
| 土産物・買い物等   | 2,200 | 7,000  | 400   |
| オプションプログラム | 4,099 | 11,500 | 750   |
| その他        | 2,642 | 10,000 | 500   |

## 第6項 総括

## ■島の声

島あっちいに関わる事業者を増やすことが出来たのは大きな成果であった。島あっちい事業に参加した事象者から、「モニターツアーの体験プログラムが、商品開発のヒントとなった」と喜ばれた。また、参加者が家族の場合、大人向けの体験プログラムと、子供