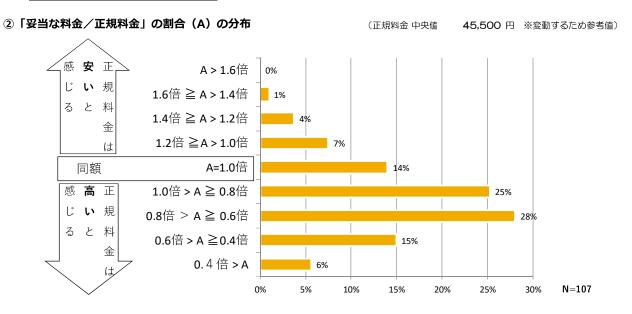

## (4) 正規料金について

#### ①あなたが考える妥当な料金(大人一人あたり)

| 区分  | 金額(円)  |
|-----|--------|
| 平均値 | 35,134 |
| 最大値 | 60,000 |
| 最小値 | 1,000  |