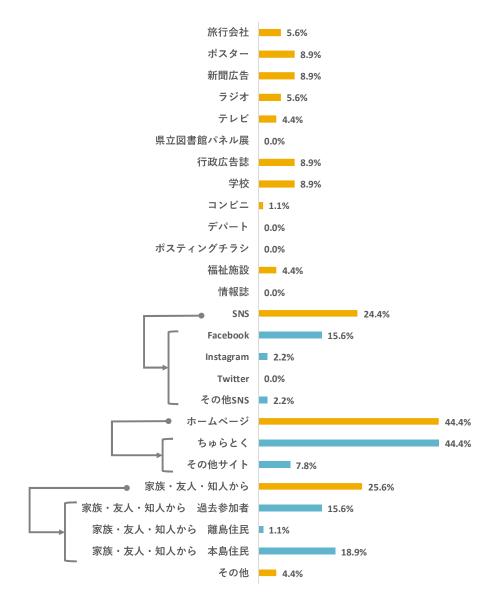

て出発                                                                   |  |  |
|     |      | 17:00                           | 渡嘉敷港 出港(マリンライナーとかしき)                                                      |  |  |
|     |      | 17:35                           | 那覇泊港着 ~解散~                                                                |  |  |

### ■成果

ホエールウォッチングでは、「クジラを様々な場所から見ることができ、さらに、絵本や資料を使っての説明も興味深い」との声があり、満足度が高かった。集落散策では、「渡嘉敷島に来たことがある方でも楽しむことができ、また行きたい」との声があり、充実した体験プログラムとなった。

#### ■課題

「星空ツアーで使用した双眼鏡など普段使い慣れていないと大変だった、使い方を説明してほしい」との意見があった為、参加者の状況に応じて、説明を加えるなど改善していく。

## 第5項 アンケート結果

# (1)参加者について

#### サンプル数: 113

N= 112



# 2 0代 7 0代 11.6% 3 0代 7.1% 4 0代 34.8%

### ③職業



④同行者

②年代



## ⑤参加人数



## ⑥この島への今回を含めた訪問回数



### ⑦住所



## (2)参加経緯

### ①ツアーへの参加理由 (複数選択)



#### ②情報源 (複数選択)



**N** = 90

## (3) ツアーや宿泊施設、島についての意見





## (4) 正規料金について

#### ①あなたが考える妥当な料金(大人一人あたり)

| 区分  | 金額(円)  |
|-----|--------|
| 平均値 | 35,134 |
| 最大値 | 60,000 |
| 最小値 | 1,000  |



## (5) 支出について

#### 一人当たりの支出金額

| 区分         | 平均支出額 | 最大支出額  | 最小支出額 |
|------------|-------|--------|-------|
| 合計         | 5,317 | 22,000 | 250   |
| 飲食費        | 2,271 | 6,000  | 110   |
| 娯楽費・入場費    | 2,173 | 4,300  | 1,000 |
| 交通費        | 1,653 | 5,000  | 300   |
| 土産物・買い物等   | 2,200 | 7,000  | 400   |
| オプションプログラム | 4,099 | 11,500 | 750   |
| その他        | 2,642 | 10,000 | 500   |

## 第6項 総括

## ■島の声

島あっちいに関わる事業者を増やすことが出来たのは大きな成果であった。島あっちい事業に参加した事象者から、「モニターツアーの体験プログラムが、商品開発のヒントとなった」と喜ばれた。また、参加者が家族の場合、大人向けの体験プログラムと、子供向けの体験プログラムを分けて提供することで、家族全員の満足度向上に繋がった。前年度は「大人数」の参加者で「週末」のモニターツアー催行で展開していたが、今年度は事業後半から「少人数」の