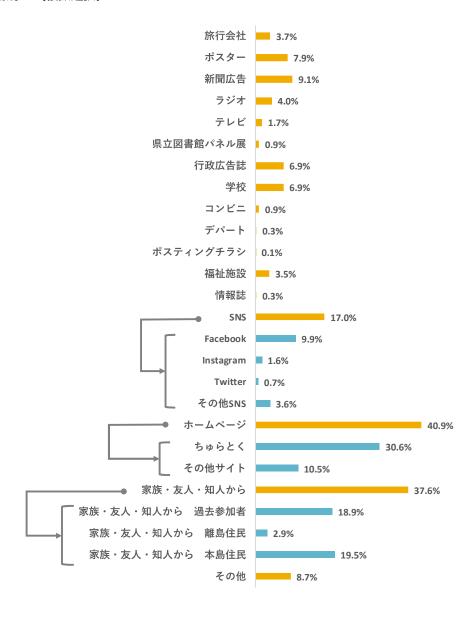

### 第1節 アンケート全体集計

### (1)参加者について

サンプル数: 1699

①性別



②年代



③職業



4同行者



⑤参加人数



⑥この島への今回を含めた訪問回数



## 第6章 各島実施報告

#### ⑦住所



#### (2)参加経緯

#### ①ツアーへの参加理由 (複数選択)



#### ②情報源 (複数選択)



N = 1414

### (3) ツアーや宿泊施設、島についての意見



## 第6章 各島実施報告



### (4) 正規料金について

#### ①あなたが考える妥当な料金 (大人一人あたり)

| 区分  | 金額(円)     |  |
|-----|-----------|--|
| 平均值 | 40,396    |  |
| 最大値 | 1,000,000 |  |
| 最小値 | 3         |  |



# 第6章 各島実施報告

# (5) 支出について

#### 一人当たりの支出金額

| 区分         | 平均支出額 | 最大支出額  | 最小支出額 |
|------------|-------|--------|-------|
| 合計         | 4,565 | 41,900 | 100   |
| 飲食費        | 1,841 | 40,000 | 100   |
| 娯楽費·入場費    | 1,157 | 11,900 | 100   |
| 交通費        | 1,540 | 6,667  | 100   |
| 土産物・買い物等   | 3,127 | 30,000 | 100   |
| オプションプログラム | 3,400 | 14,400 | 200   |
| その他        | 1,573 | 13,360 | 130   |