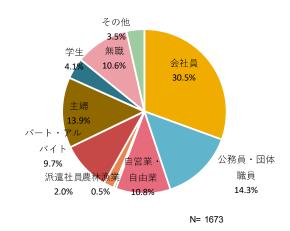

### 第1節 アンケート全体集計

### (1)参加者について

サンプル数: 1699

①性別



②年代



③職業



4同行者



⑤参加人数



⑥この島への今回を含めた訪問回数



## 第6章 各島実施報告

#### ⑦住所



#### (2)参加経緯

#### ①ツアーへの参加理由 (複数選択)



#### ②情報源 (複数選択)



N = 1414

### (3) ツアーや宿泊施設、島についての意見



## 第6章 各島実施報告



### (4) 正規料金について

#### ①あなたが考える妥当な料金 (大人一人あたり)

| 区分  | 金額(円)     |  |
|-----|-----------|--|
| 平均值 | 40,396    |  |
| 最大値 | 1,000,000 |  |
| 最小値 | 3         |  |



# 第6章 各島実施報告

# (5) 支出について

#### 一人当たりの支出金額

| 区分         | 平均支出額 | 最大支出額  | 最小支出額 |
|------------|-------|--------|-------|
| 合計         | 4,565 | 41,900 | 100   |
| 飲食費        | 1,841 | 40,000 | 100   |
| 娯楽費·入場費    | 1,157 | 11,900 | 100   |
| 交通費        | 1,540 | 6,667  | 100   |
| 土産物・買い物等   | 3,127 | 30,000 | 100   |
| オプションプログラム | 3,400 | 14,400 | 200   |
| その他        | 1,573 | 13,360 | 130   |