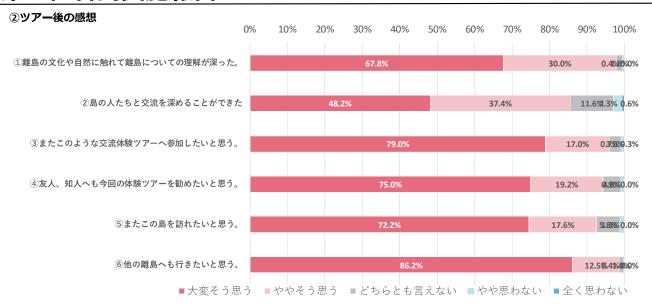

### 第1節 アンケート全体集計

### (1)参加者について

サンプル数: 1699

①性別



②年代



③職業



4同行者



⑤参加人数



⑥この島への今回を含めた訪問回数



## 第6章 各島実施報告

#### ⑦住所



#### (2)参加経緯

#### ①ツアーへの参加理由 (複数選択)



#### ②情報源 (複数選択)



N = 1414

### (3) ツアーや宿泊施設、島についての意見



## 第6章 各島実施報告



### (4) 正規料金について

#### ①あなたが考える妥当な料金 (大人一人あたり)

| 区分  | 金額(円)     |  |
|-----|-----------|--|
| 平均值 | 40,396    |  |
| 最大値 | 1,000,000 |  |
| 最小値 | 3         |  |



# 第6章 各島実施報告

# (5) 支出について

#### 一人当たりの支出金額

| 区分         | 平均支出額 | 最大支出額  | 最小支出額 |
|------------|-------|--------|-------|
| 合計         | 4,565 | 41,900 | 100   |
| 飲食費        | 1,841 | 40,000 | 100   |
| 娯楽費·入場費    | 1,157 | 11,900 | 100   |
| 交通費        | 1,540 | 6,667  | 100   |
| 土産物・買い物等   | 3,127 | 30,000 | 100   |
| オプションプログラム | 3,400 | 14,400 | 200   |
| その他        | 1,573 | 13,360 | 130   |