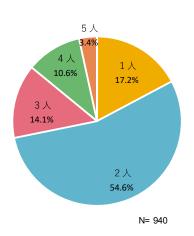

### 第1節 アンケート全体集計

### (1)参加者について

サンプル数: 1699

①性別



②年代



③職業



4同行者



⑤参加人数



⑥この島への今回を含めた訪問回数



## 第6章 各島実施報告

#### ⑦住所



#### (2)参加経緯

#### ①ツアーへの参加理由 (複数選択)



#### ②情報源 (複数選択)



N = 1414

### (3) ツアーや宿泊施設、島についての意見



## 第6章 各島実施報告



### (4) 正規料金について

#### ①あなたが考える妥当な料金 (大人一人あたり)

| 区分  | 金額(円)     |  |
|-----|-----------|--|
| 平均值 | 40,396    |  |
| 最大値 | 1,000,000 |  |
| 最小値 | 3         |  |



# 第6章 各島実施報告

# (5) 支出について

#### 一人当たりの支出金額

| 区分         | 平均支出額 | 最大支出額  | 最小支出額 |
|------------|-------|--------|-------|
| 合計         | 4,565 | 41,900 | 100   |
| 飲食費        | 1,841 | 40,000 | 100   |
| 娯楽費·入場費    | 1,157 | 11,900 | 100   |
| 交通費        | 1,540 | 6,667  | 100   |
| 土産物・買い物等   | 3,127 | 30,000 | 100   |
| オプションプログラム | 3,400 | 14,400 | 200   |
| その他        | 1,573 | 13,360 | 130   |