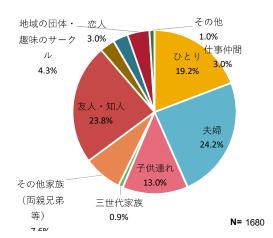

### 第1節 アンケート全体集計

### (1)参加者について

サンプル数: 1699

①性別



②年代



③職業



4同行者



⑤参加人数



⑥この島への今回を含めた訪問回数



## 第6章 各島実施報告

#### ⑦住所



#### (2)参加経緯

#### ①ツアーへの参加理由 (複数選択)



#### ②情報源 (複数選択)



N = 1414

### (3) ツアーや宿泊施設、島についての意見



## 第6章 各島実施報告



### (4) 正規料金について

#### ①あなたが考える妥当な料金 (大人一人あたり)

| 区分  | 金額(円)     |  |
|-----|-----------|--|
| 平均值 | 40,396    |  |
| 最大値 | 1,000,000 |  |
| 最小値 | 3         |  |



# 第6章 各島実施報告

# (5) 支出について

#### 一人当たりの支出金額

| 区分         | 平均支出額 | 最大支出額  | 最小支出額 |
|------------|-------|--------|-------|
| 合計         | 4,565 | 41,900 | 100   |
| 飲食費        | 1,841 | 40,000 | 100   |
| 娯楽費·入場費    | 1,157 | 11,900 | 100   |
| 交通費        | 1,540 | 6,667  | 100   |
| 土産物・買い物等   | 3,127 | 30,000 | 100   |
| オプションプログラム | 3,400 | 14,400 | 200   |
| その他        | 1,573 | 13,360 | 130   |