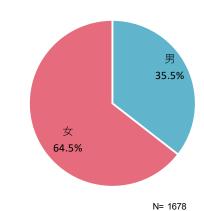

### 第1節 アンケート全体集計

### (1)参加者について

サンプル数: 1699

①性別



②年代



③職業



4同行者



⑤参加人数



⑥この島への今回を含めた訪問回数



## 第6章 各島実施報告

#### ⑦住所



#### (2)参加経緯

#### ①ツアーへの参加理由 (複数選択)



#### ②情報源 (複数選択)



N = 1414

### (3) ツアーや宿泊施設、島についての意見



## 第6章 各島実施報告



### (4) 正規料金について

#### ①あなたが考える妥当な料金 (大人一人あたり)

| 区分  | 金額(円)     |  |
|-----|-----------|--|
| 平均值 | 40,396    |  |
| 最大値 | 1,000,000 |  |
| 最小値 | 3         |  |



# 第6章 各島実施報告

# (5) 支出について

#### 一人当たりの支出金額

| 区分         | 平均支出額 | 最大支出額  | 最小支出額 |
|------------|-------|--------|-------|
| 合計         | 4,565 | 41,900 | 100   |
| 飲食費        | 1,841 | 40,000 | 100   |
| 娯楽費·入場費    | 1,157 | 11,900 | 100   |
| 交通費        | 1,540 | 6,667  | 100   |
| 土産物・買い物等   | 3,127 | 30,000 | 100   |
| オプションプログラム | 3,400 | 14,400 | 200   |
| その他        | 1,573 | 13,360 | 130   |