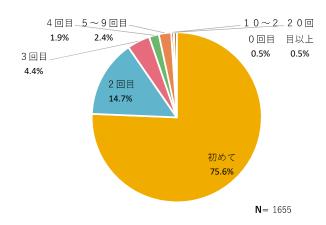

### 第1節 アンケート全体集計

### (1)参加者について

サンプル数: 1699

①性別



②年代



③職業



4同行者



⑤参加人数



⑥この島への今回を含めた訪問回数



## 第6章 各島実施報告

#### ⑦住所



#### (2)参加経緯

#### ①ツアーへの参加理由 (複数選択)



#### ②情報源 (複数選択)



N = 1414

### (3) ツアーや宿泊施設、島についての意見



## 第6章 各島実施報告



### (4) 正規料金について

#### ①あなたが考える妥当な料金 (大人一人あたり)

| 区分  | 金額(円)     |  |
|-----|-----------|--|
| 平均值 | 40,396    |  |
| 最大値 | 1,000,000 |  |
| 最小値 | 3         |  |



# 第6章 各島実施報告

# (5) 支出について

#### 一人当たりの支出金額

| 区分         | 平均支出額 | 最大支出額  | 最小支出額 |
|------------|-------|--------|-------|
| 合計         | 4,565 | 41,900 | 100   |
| 飲食費        | 1,841 | 40,000 | 100   |
| 娯楽費·入場費    | 1,157 | 11,900 | 100   |
| 交通費        | 1,540 | 6,667  | 100   |
| 土産物・買い物等   | 3,127 | 30,000 | 100   |
| オプションプログラム | 3,400 | 14,400 | 200   |
| その他        | 1,573 | 13,360 | 130   |