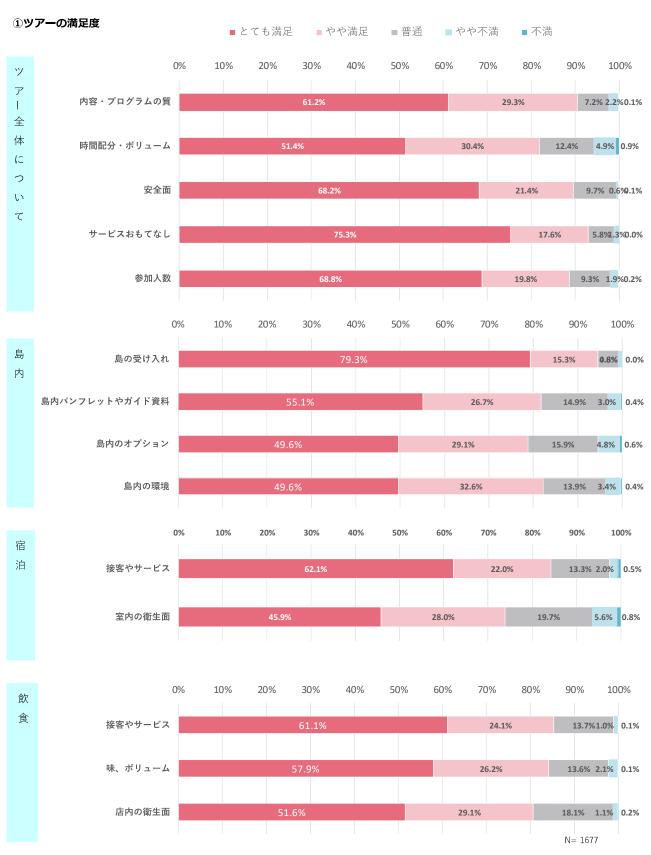

### 第1節 アンケート全体集計

### (1)参加者について

サンプル数: 1699

①性別



②年代



③職業



4同行者



⑤参加人数



⑥この島への今回を含めた訪問回数



## 第6章 各島実施報告

#### ⑦住所



#### (2)参加経緯

#### ①ツアーへの参加理由 (複数選択)



#### ②情報源 (複数選択)



N = 1414

### (3) ツアーや宿泊施設、島についての意見



## 第6章 各島実施報告



### (4) 正規料金について

#### ①あなたが考える妥当な料金 (大人一人あたり)

| 区分  | 金額(円)     |  |
|-----|-----------|--|
| 平均值 | 40,396    |  |
| 最大値 | 1,000,000 |  |
| 最小値 | 3         |  |



# 第6章 各島実施報告

# (5) 支出について

#### 一人当たりの支出金額

| 区分         | 平均支出額 | 最大支出額  | 最小支出額 |
|------------|-------|--------|-------|
| 合計         | 4,565 | 41,900 | 100   |
| 飲食費        | 1,841 | 40,000 | 100   |
| 娯楽費·入場費    | 1,157 | 11,900 | 100   |
| 交通費        | 1,540 | 6,667  | 100   |
| 土産物・買い物等   | 3,127 | 30,000 | 100   |
| オプションプログラム | 3,400 | 14,400 | 200   |
| その他        | 1,573 | 13,360 | 130   |