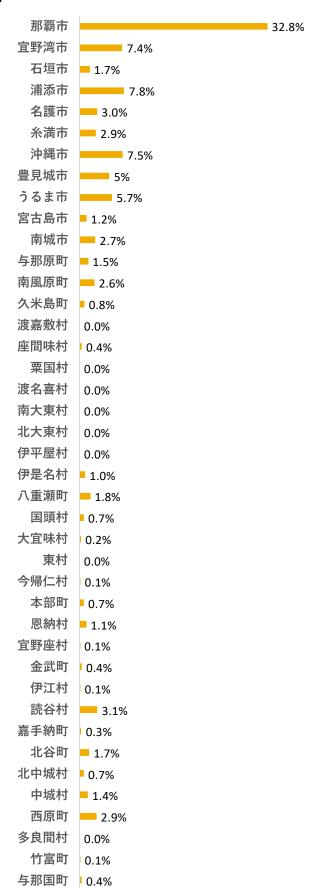

### 第1節 アンケート全体集計

### (1)参加者について

サンプル数: 1699

①性別



②年代



③職業



4同行者



⑤参加人数



⑥この島への今回を含めた訪問回数



## 第6章 各島実施報告

#### ⑦住所



#### (2)参加経緯

#### ①ツアーへの参加理由 (複数選択)



#### ②情報源 (複数選択)



N = 1414

### (3) ツアーや宿泊施設、島についての意見



## 第6章 各島実施報告



### (4) 正規料金について

#### ①あなたが考える妥当な料金 (大人一人あたり)

| 区分  | 金額(円)     |  |
|-----|-----------|--|
| 平均值 | 40,396    |  |
| 最大値 | 1,000,000 |  |
| 最小値 | 3         |  |



# 第6章 各島実施報告

# (5) 支出について

#### 一人当たりの支出金額

| 区分         | 平均支出額 | 最大支出額  | 最小支出額 |
|------------|-------|--------|-------|
| 合計         | 4,565 | 41,900 | 100   |
| 飲食費        | 1,841 | 40,000 | 100   |
| 娯楽費·入場費    | 1,157 | 11,900 | 100   |
| 交通費        | 1,540 | 6,667  | 100   |
| 土産物・買い物等   | 3,127 | 30,000 | 100   |
| オプションプログラム | 3,400 | 14,400 | 200   |
| その他        | 1,573 | 13,360 | 130   |