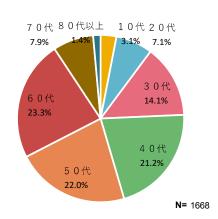

### 第1節 アンケート全体集計

### (1)参加者について

サンプル数: 1699

①性別



②年代



③職業



4同行者



⑤参加人数



⑥この島への今回を含めた訪問回数



## 第6章 各島実施報告

#### ⑦住所



#### (2)参加経緯

#### ①ツアーへの参加理由 (複数選択)



#### ②情報源 (複数選択)



N = 1414

### (3) ツアーや宿泊施設、島についての意見



## 第6章 各島実施報告



### (4) 正規料金について

#### ①あなたが考える妥当な料金 (大人一人あたり)

| 区分  | 金額(円)     |  |
|-----|-----------|--|
| 平均值 | 40,396    |  |
| 最大値 | 1,000,000 |  |
| 最小値 | 3         |  |



# 第6章 各島実施報告

# (5) 支出について

#### 一人当たりの支出金額

| 区分         | 平均支出額 | 最大支出額  | 最小支出額 |
|------------|-------|--------|-------|
| 合計         | 4,565 | 41,900 | 100   |
| 飲食費        | 1,841 | 40,000 | 100   |
| 娯楽費·入場費    | 1,157 | 11,900 | 100   |
| 交通費        | 1,540 | 6,667  | 100   |
| 土産物・買い物等   | 3,127 | 30,000 | 100   |
| オプションプログラム | 3,400 | 14,400 | 200   |
| その他        | 1,573 | 13,360 | 130   |