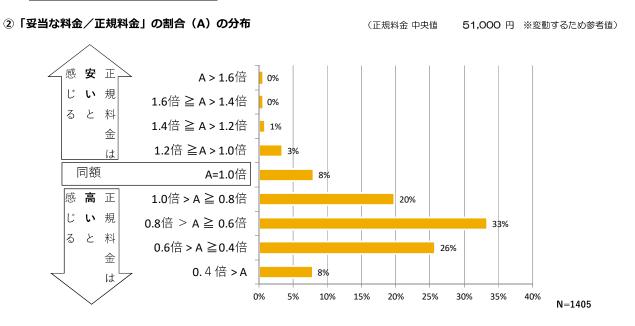

### (4) 正規料金について

#### ①あなたが考える妥当な料金 (大人一人あたり)

| 区分  | 金額(円)     |  |
|-----|-----------|--|
| 平均值 | 40,396    |  |
| 最大値 | 1,000,000 |  |
| 最小値 | 3         |  |